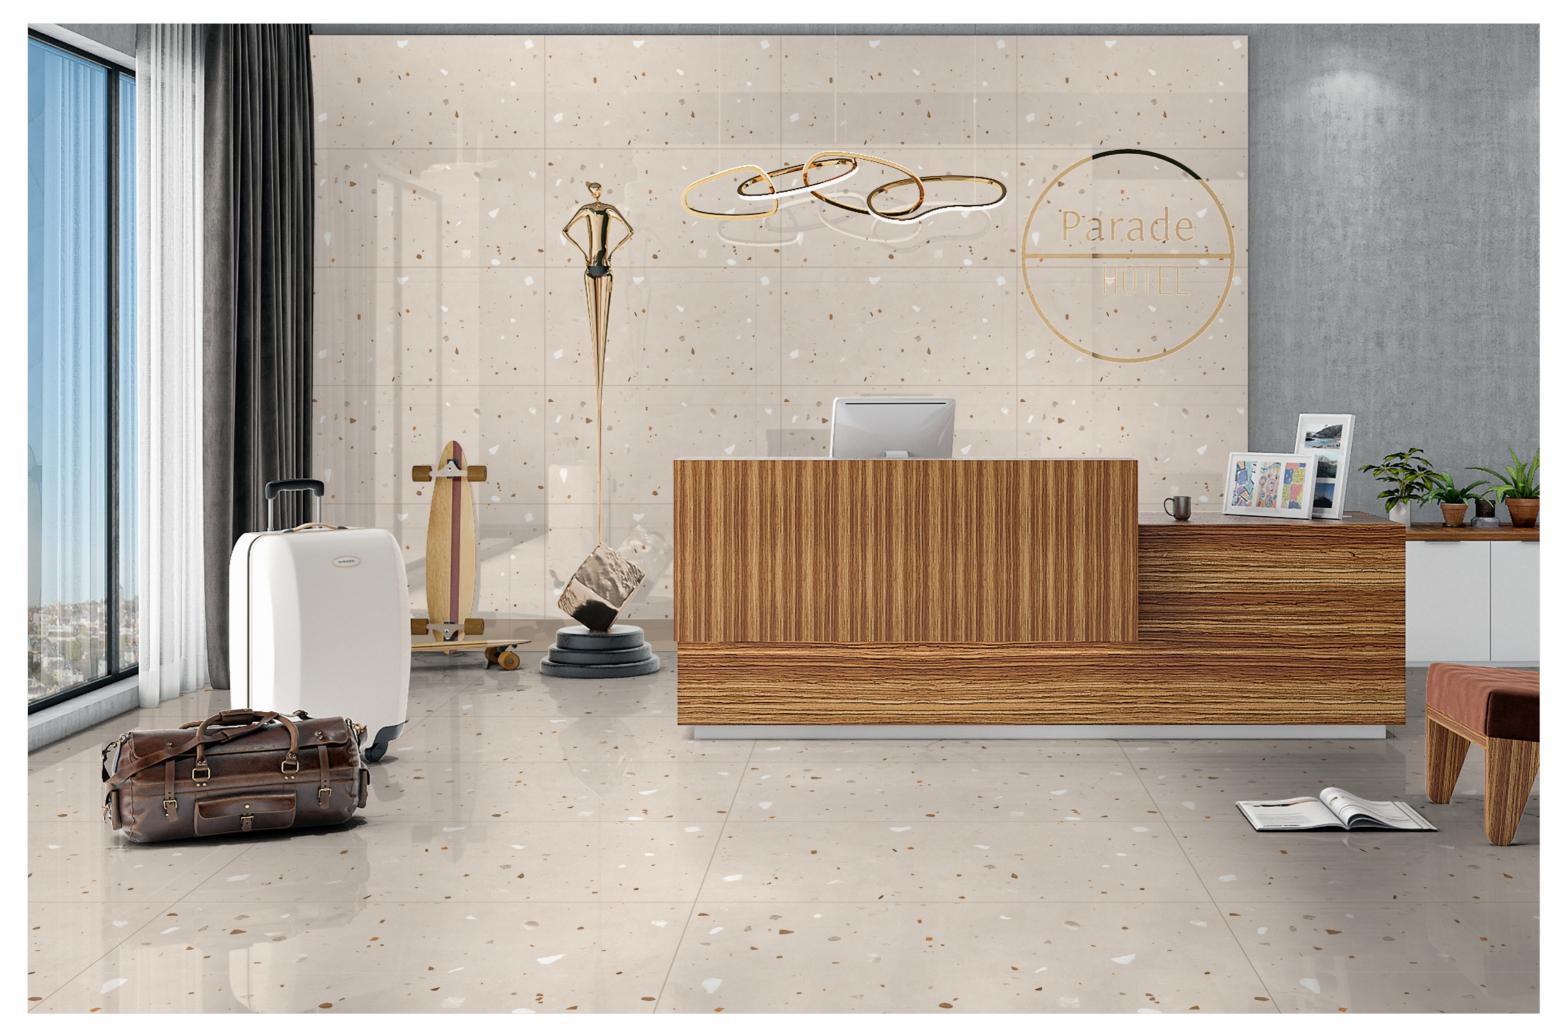

### let me introduce

you to the strong and gentle soul of stone

GVT & PGVT - 600X1200MM -

### Application

BEDROOM

DINING ROOM

BATHROOM

LIVING ROOM

KITCHEN

### we **share**

the emotion of authentic materials that are part of our most intimate moments

GVT & PGVT - 600X1200MM

SIZE 600x 1200MM

Series GLOSSY

TZ 2001

TZ 2002

Series GLOSSY