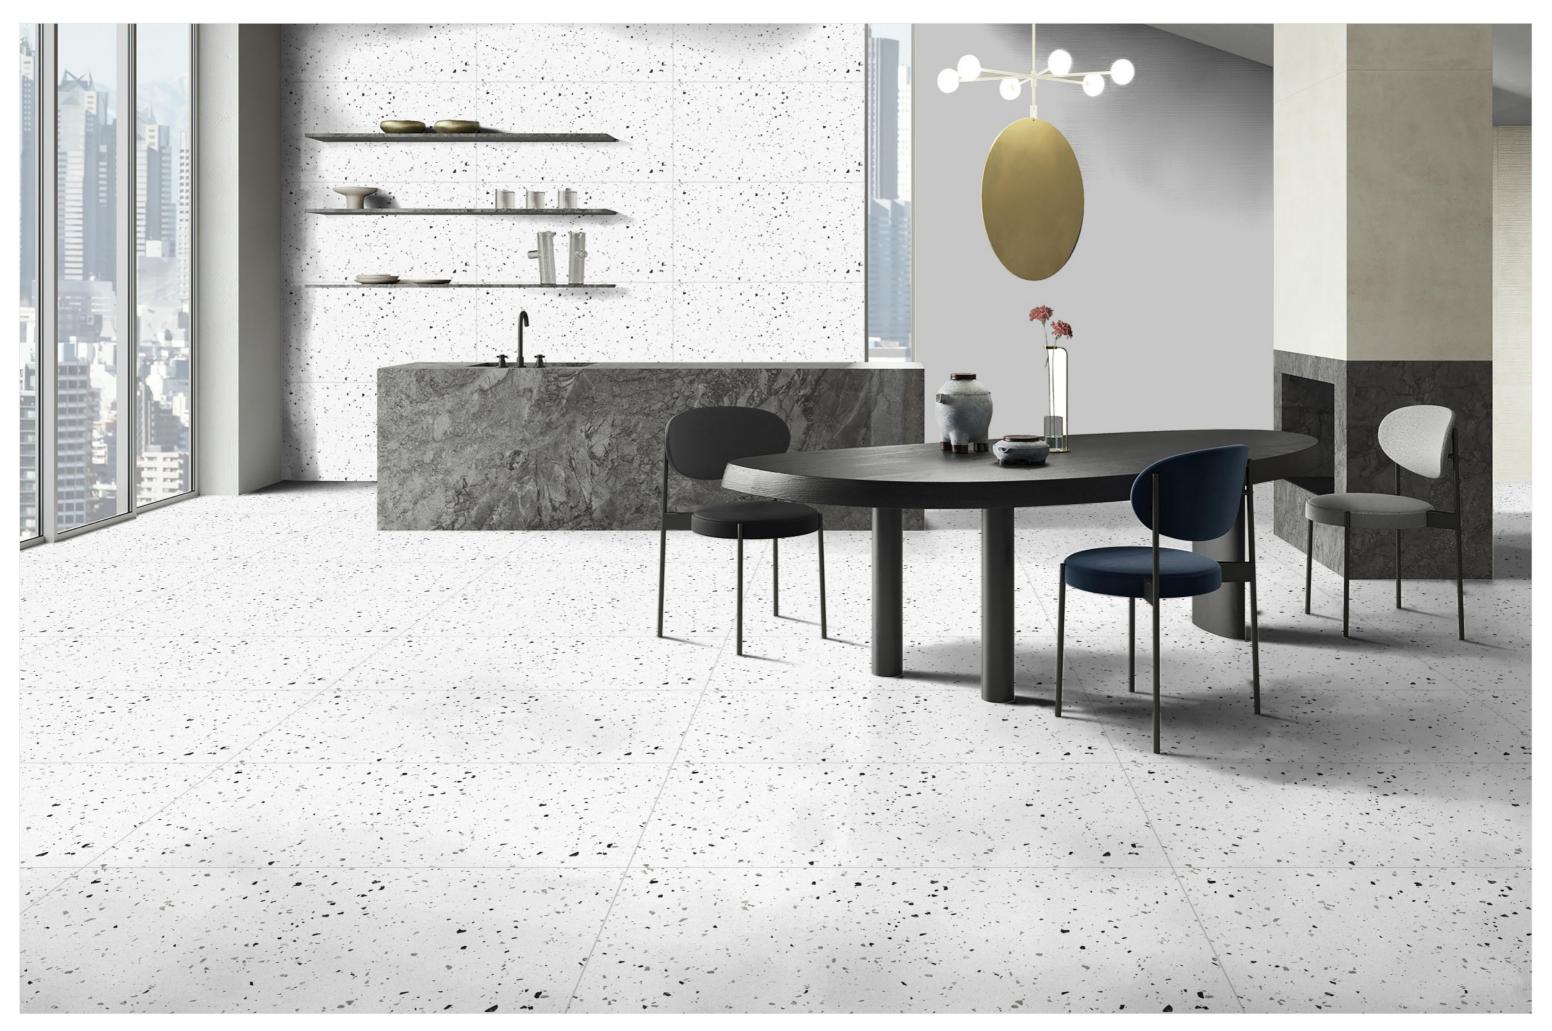

### let me introduce

you to the strong and gentle soul of stone

GVT & PGVT - 600X1200MM -

### Application

BEDROOM

DINING ROOM

BATHROOM

LIVING ROOM

KITCHEN

### we **share**

the emotion of authentic materials that are part of our most intimate moments

GVT & PGVT - 600X1200MM

SIZE 600x 1200MM

Series GLOSSY

TZ 2001

TZ 2002

Series GLOSSY