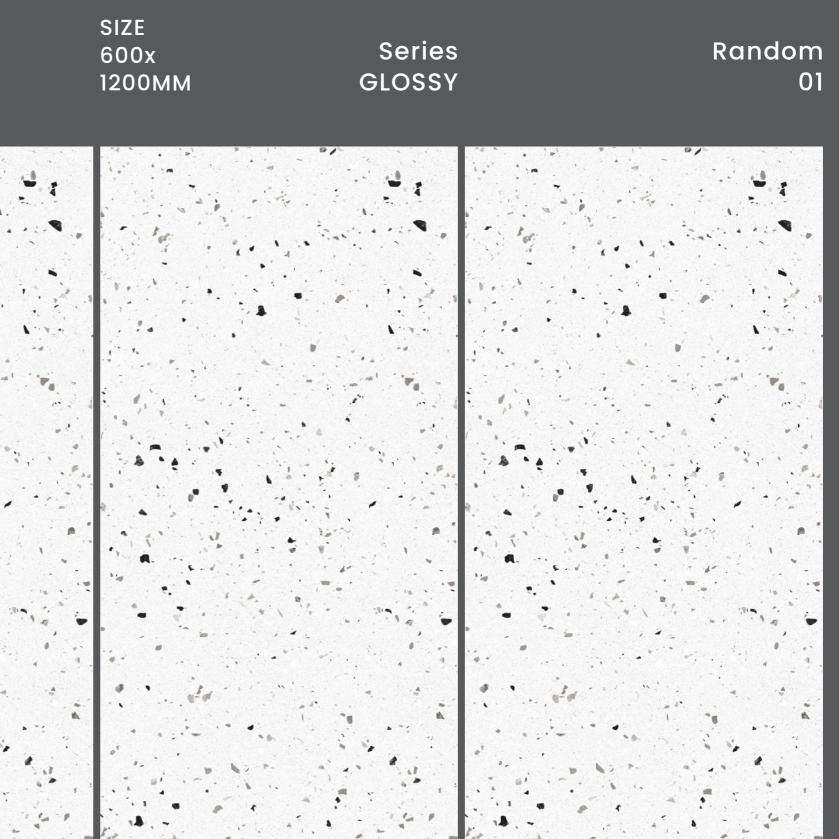

TZ 2007

TZ 2008

SIZE 600x 1200MM

Series GLOSSY

TZ 2009

SIZE 600x 1200MM

Series GLOSSY

TZ 2010