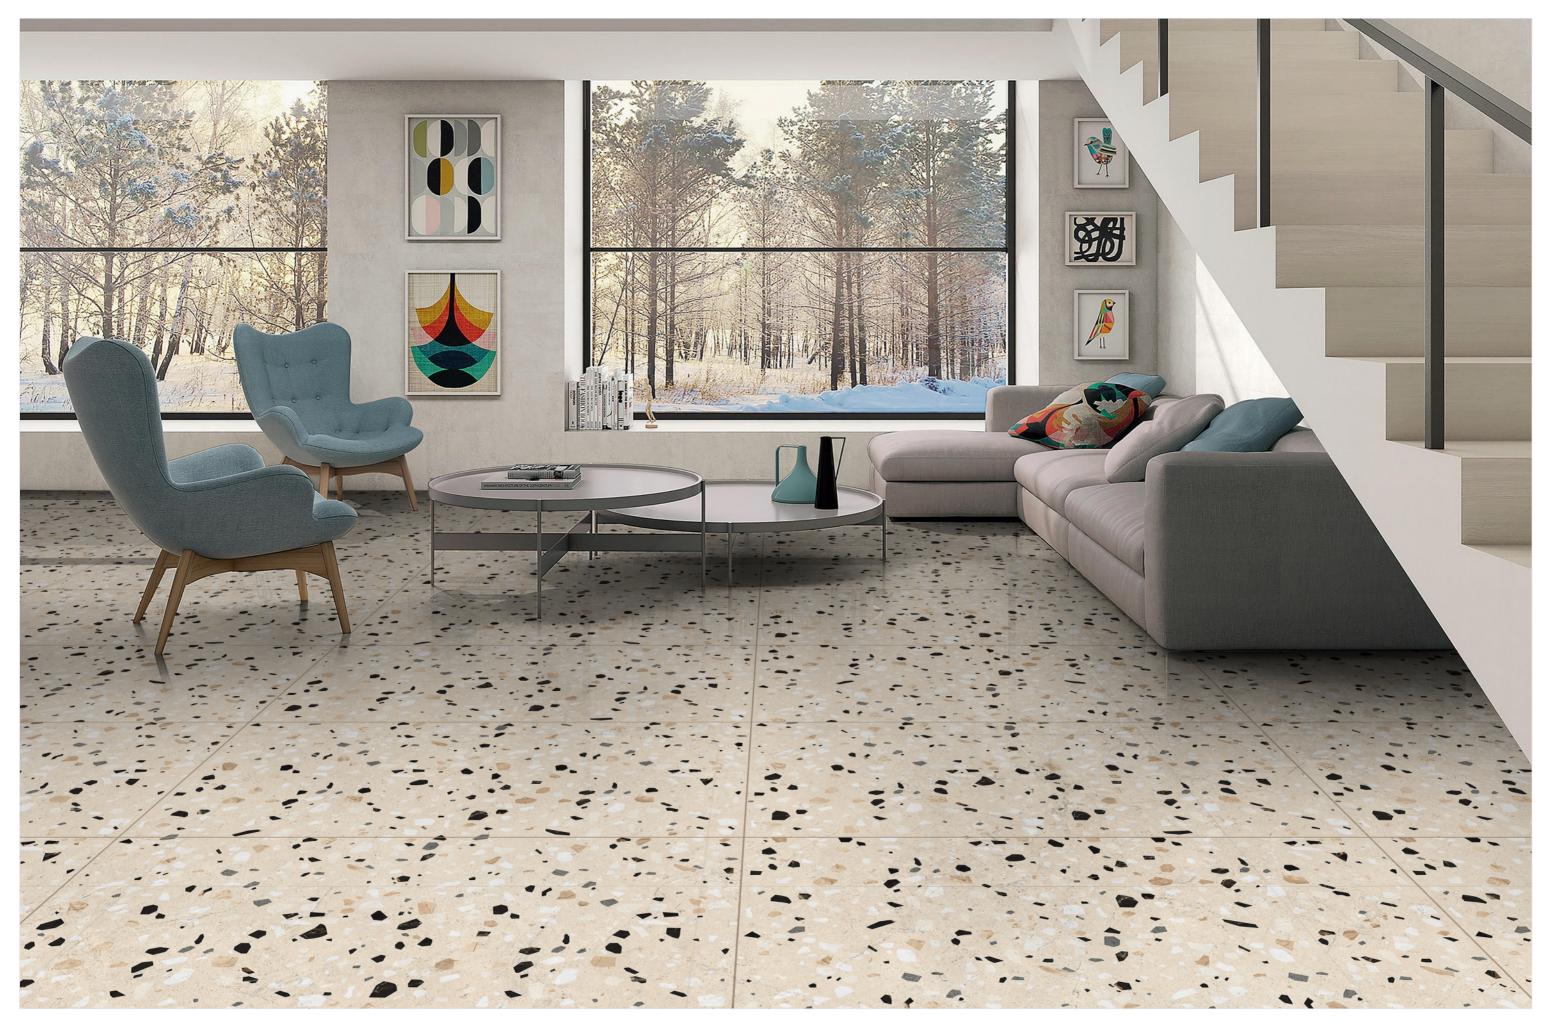

### Application

BEDROOM

DINING ROOM

BATHROOM

LIVING ROOM

KITCHEN

SIZE 600x 1200MM

Series GLOSSY

TZ 2004

SIZE 600x 1200MM

Series GLOSSY

TZ 2006

SIZE 600x 1200MM

Series GLOSSY