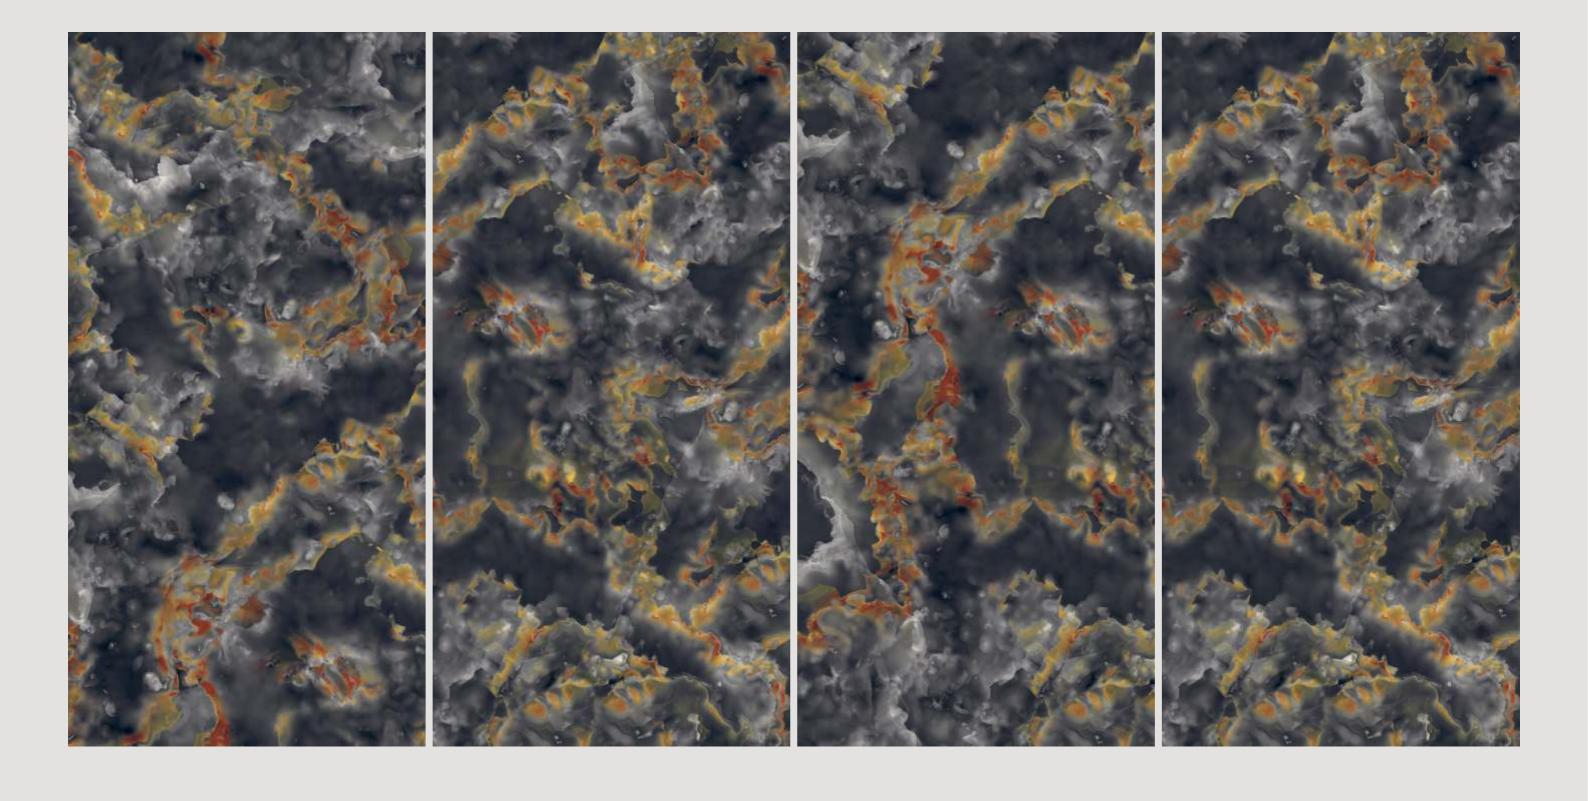

## JAZZ 5037 BLACK

SIZE 600x 1200MM

Series HIGH GLOSSY

JAZZ 5037 BLACK

**JAZZ 5037** GREEN