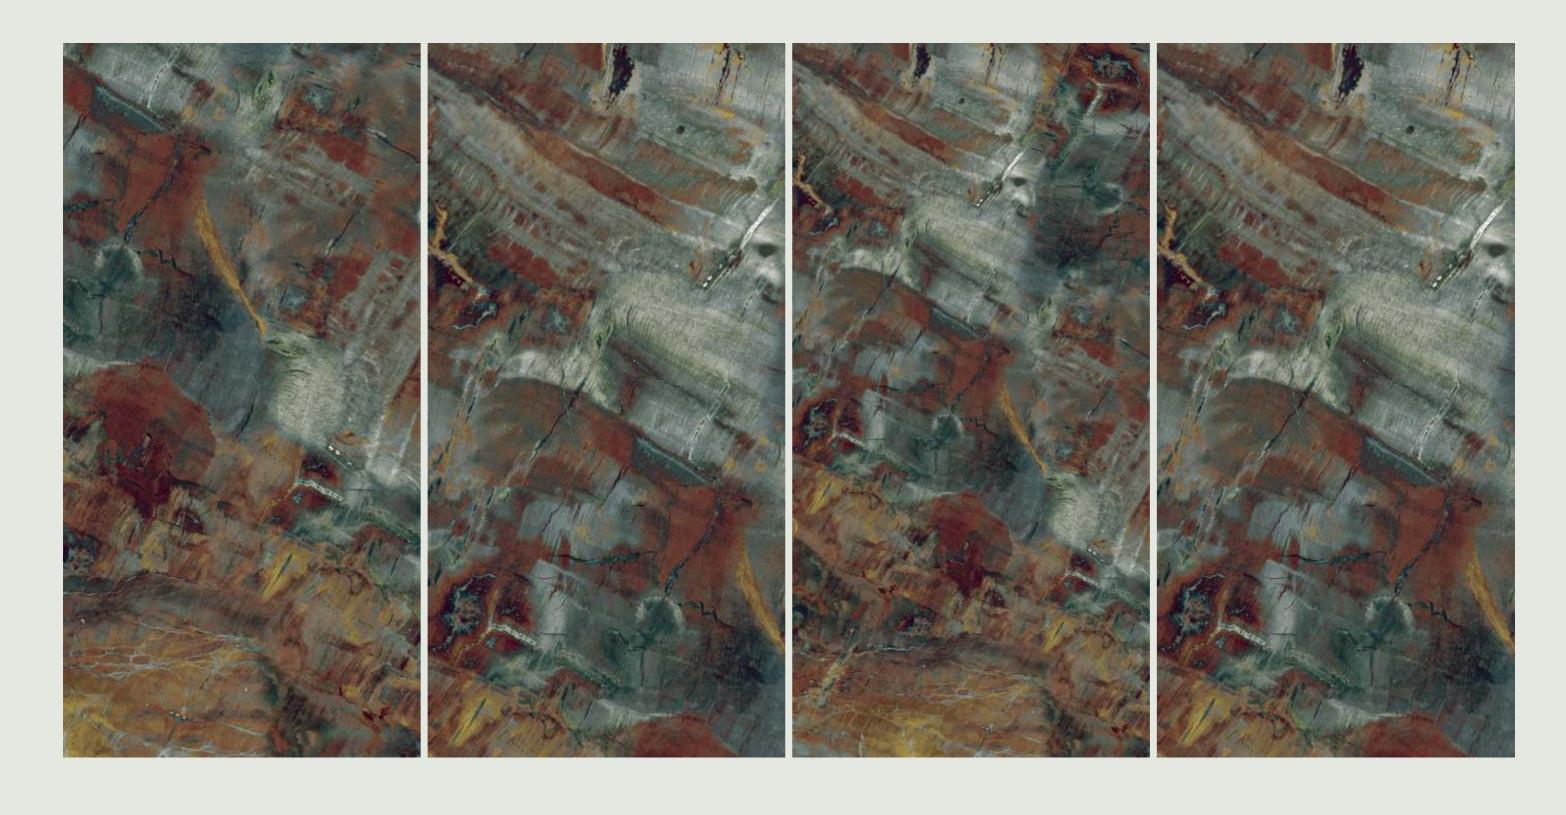

JAZZ 5044

SIZE 600x 1200MM

Series HIGH GLOSSY

JAZZ 5044

JAZZ 5045 RED

## JAZZ 5045 RED

SIZE 600x 1200MM

Series HIGH GLOSSY

JAZZ 5045 RED

JAZZ 5045 WHITE

SIZE 600x 1200MM

Series HIGH GLOSSY