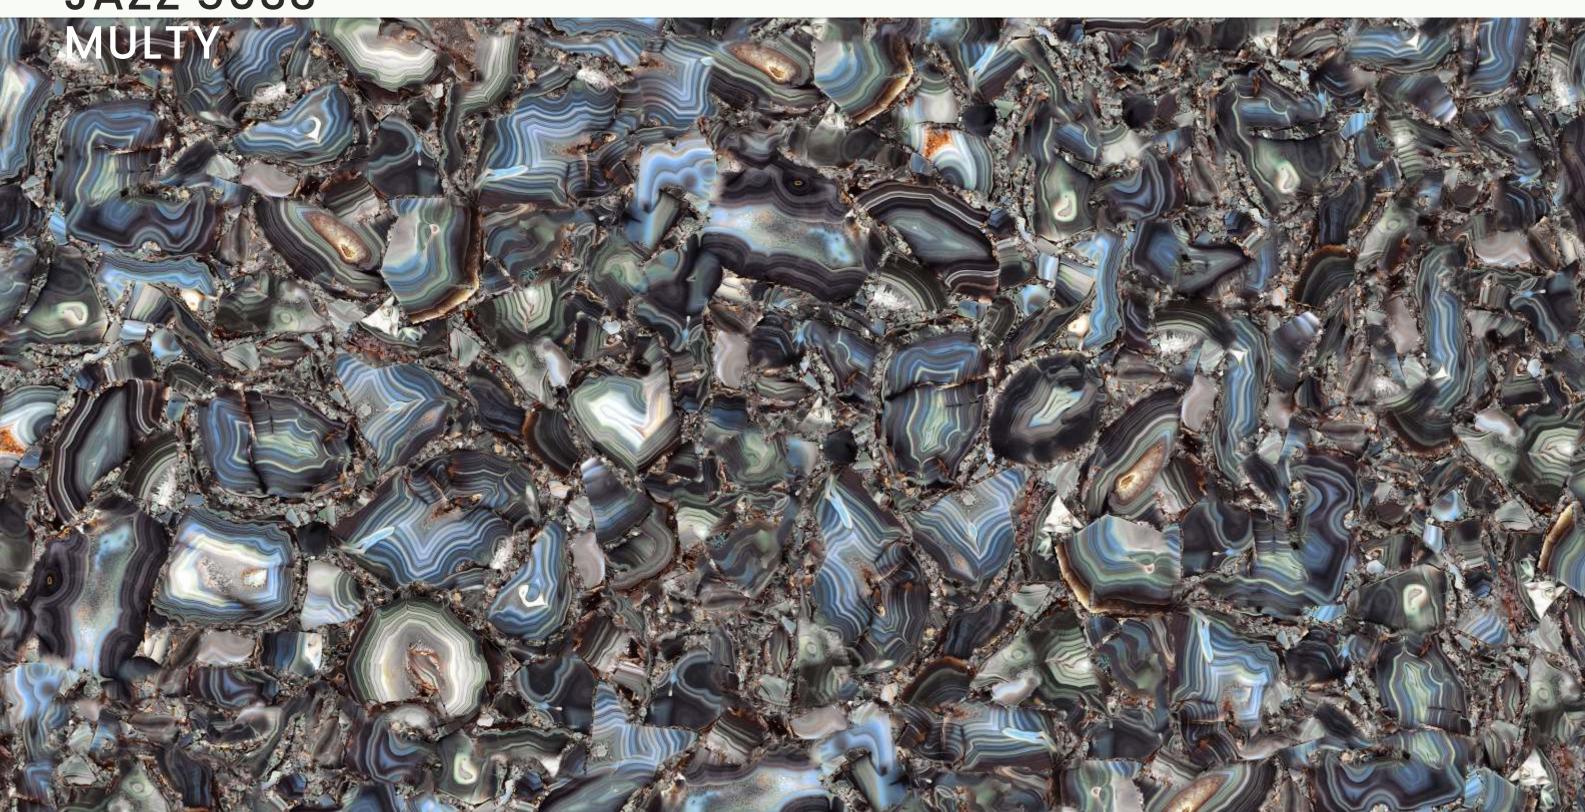

## JAZZ 5033 MULTY

SIZE 600x 1200MM

Series HIGH GLOSSY

SIZE 600x 1200MM

Series HIGH GLOSSY

**JAZZ 5034** 

SIZE 600x 1200MM

Series HIGH GLOSSY