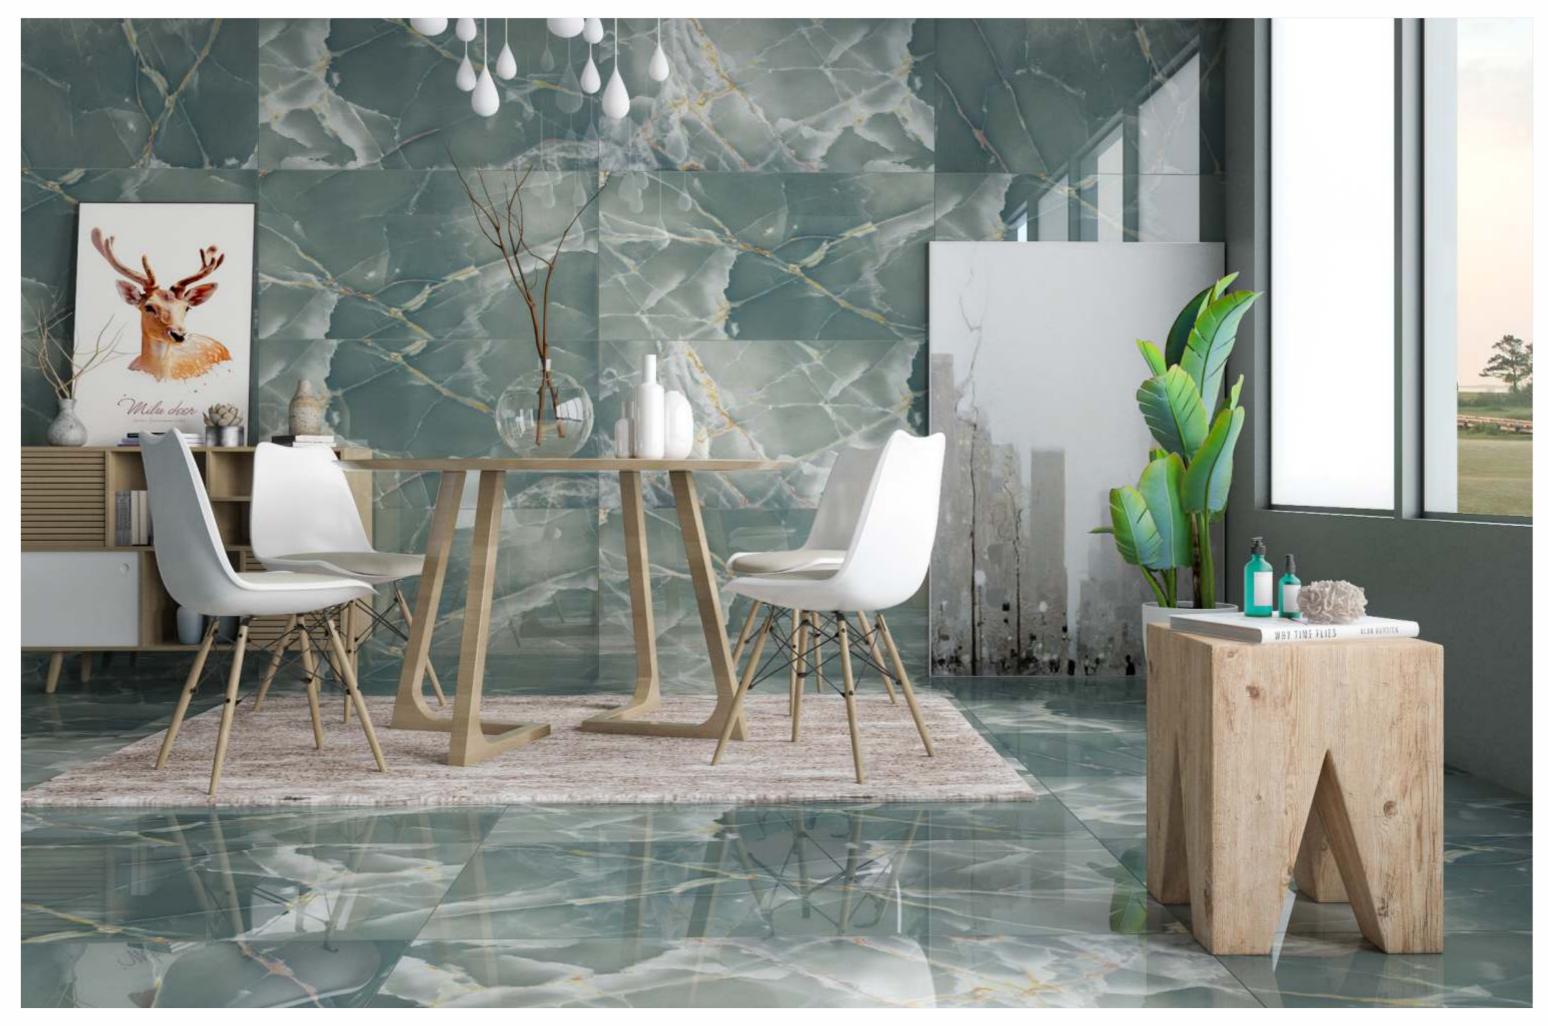

### Application

BEDROOM

DINING ROOM

BATHROOM

LIVING ROOM

### JAZZ 5030 GREEN

SIZE 600x 1200MM

Series HIGH GLOSSY

JAZZ 5030 GREY

### JAZZ 5030 GREY

SIZE 600x 1200MM

Series HIGH GLOSSY

JAZZ 5030 GREY

JAZZ 5030 RED