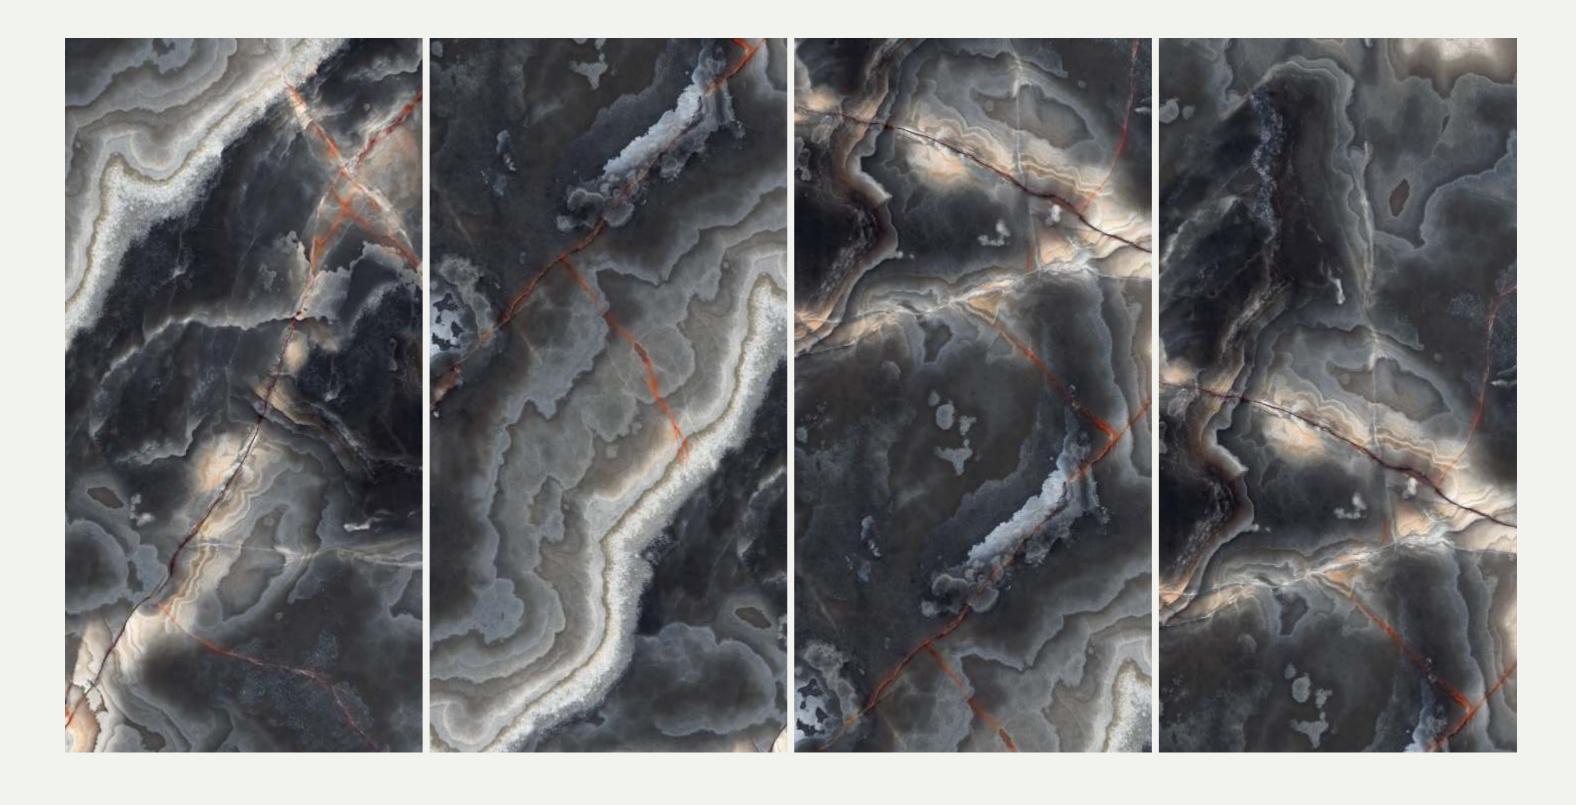

### JAZZ 5030 GREY

SIZE 600x 1200MM

Series HIGH GLOSSY

JAZZ 5030 GREY

JAZZ 5030 RED