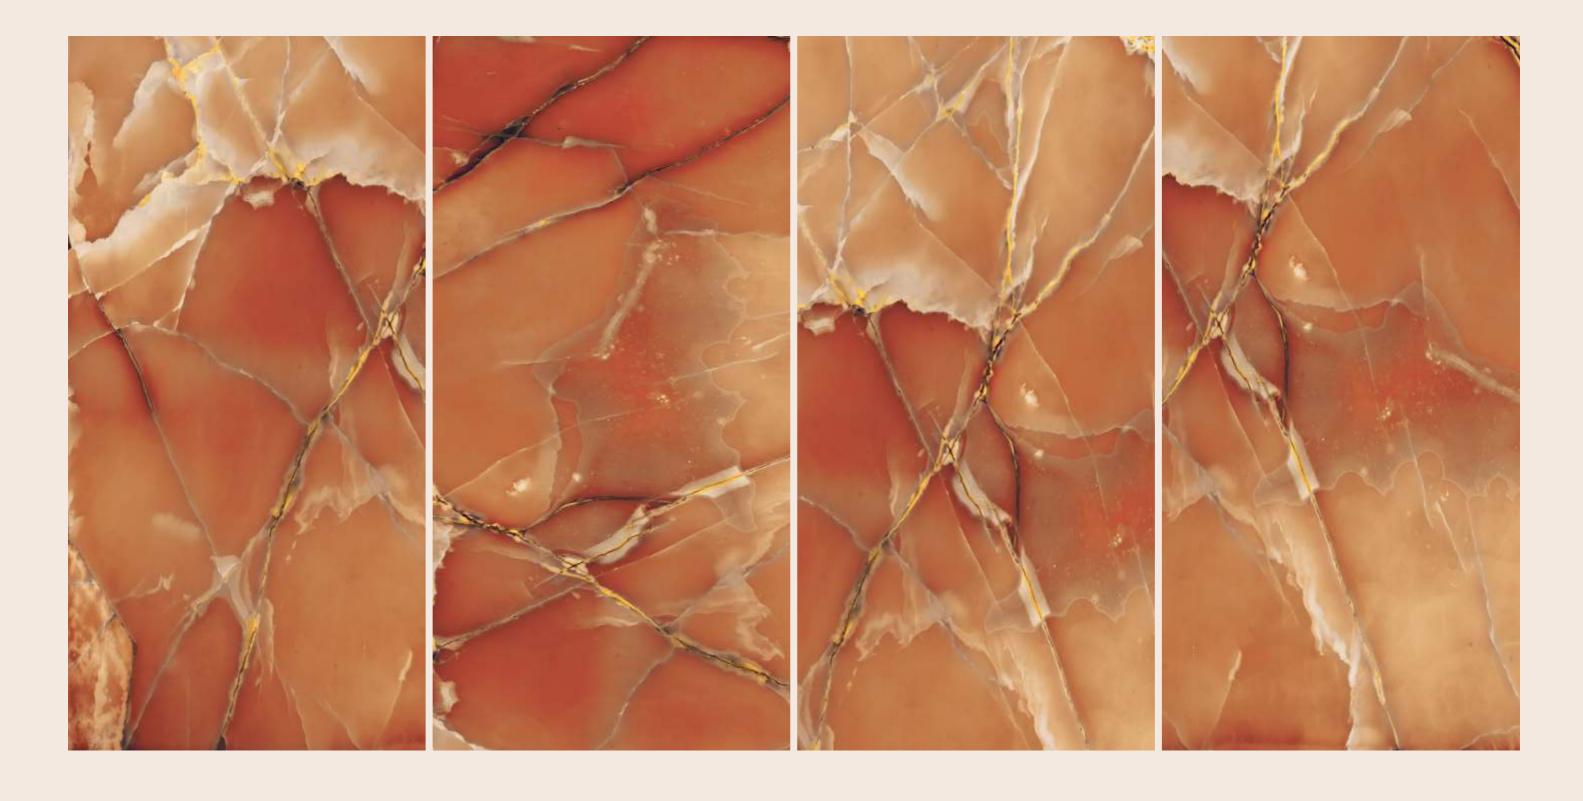

### JAZZ 5030 RED

SIZE 600x 1200MM

Series HIGH GLOSSY

JAZZ 5031 AQUA

## JAZZ 5033 RED

SIZE 600x 1200MM

Series HIGH GLOSSY

JAZZ 5033 RED