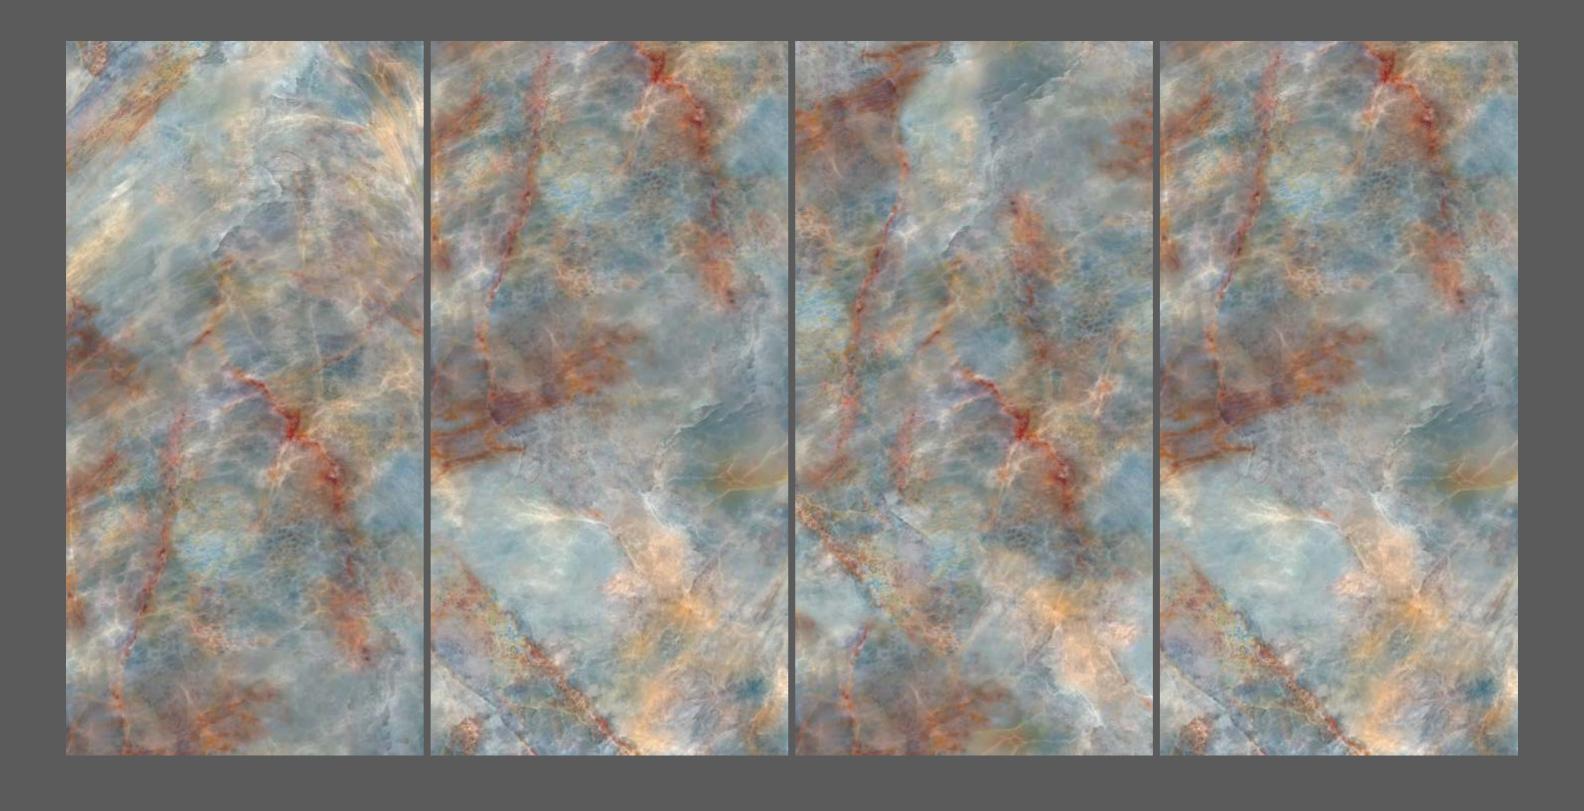

# JAZZ 5030 AQUA

SIZE 600x 1200MM

Series HIGH GLOSSY

### JAZZ 5030 GREEN

SIZE 600x 1200MM

Series HIGH GLOSSY

JAZZ 5030 GREY

### JAZZ 5030 GREY

SIZE 600x 1200MM

Series HIGH GLOSSY

JAZZ 5030 GREY

JAZZ 5030 RED

### JAZZ 5030 RED

SIZE 600x 1200MM

Series HIGH GLOSSY

JAZZ 5031 AQUA