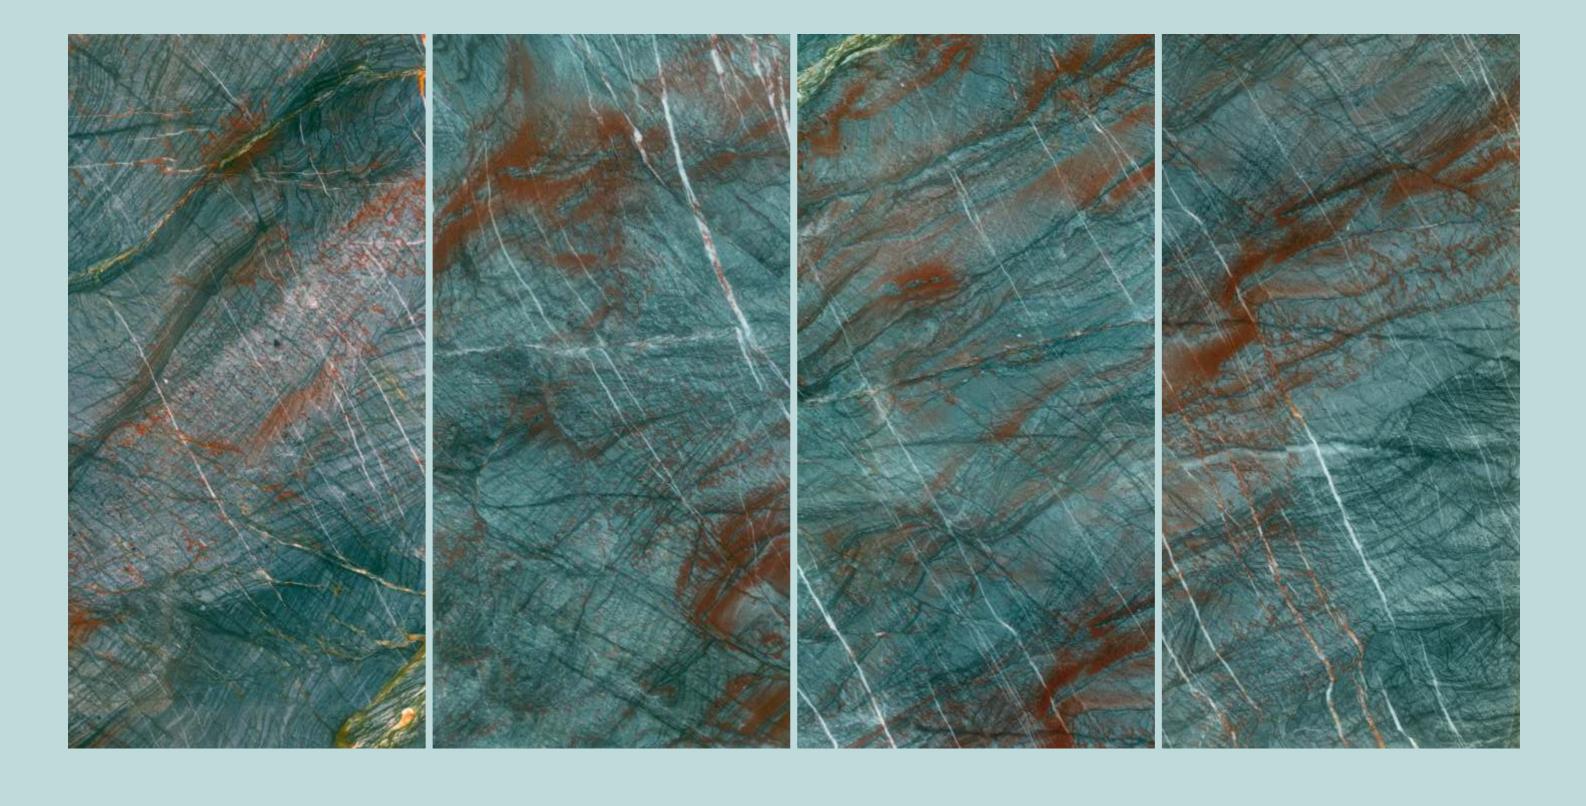

### JAZZ 5033 GREEN

SIZE 600x 1200MM

Series HIGH GLOSSY

## JAZZ 5033 RED

SIZE 600x 1200MM

Series HIGH GLOSSY

JAZZ 5033 RED