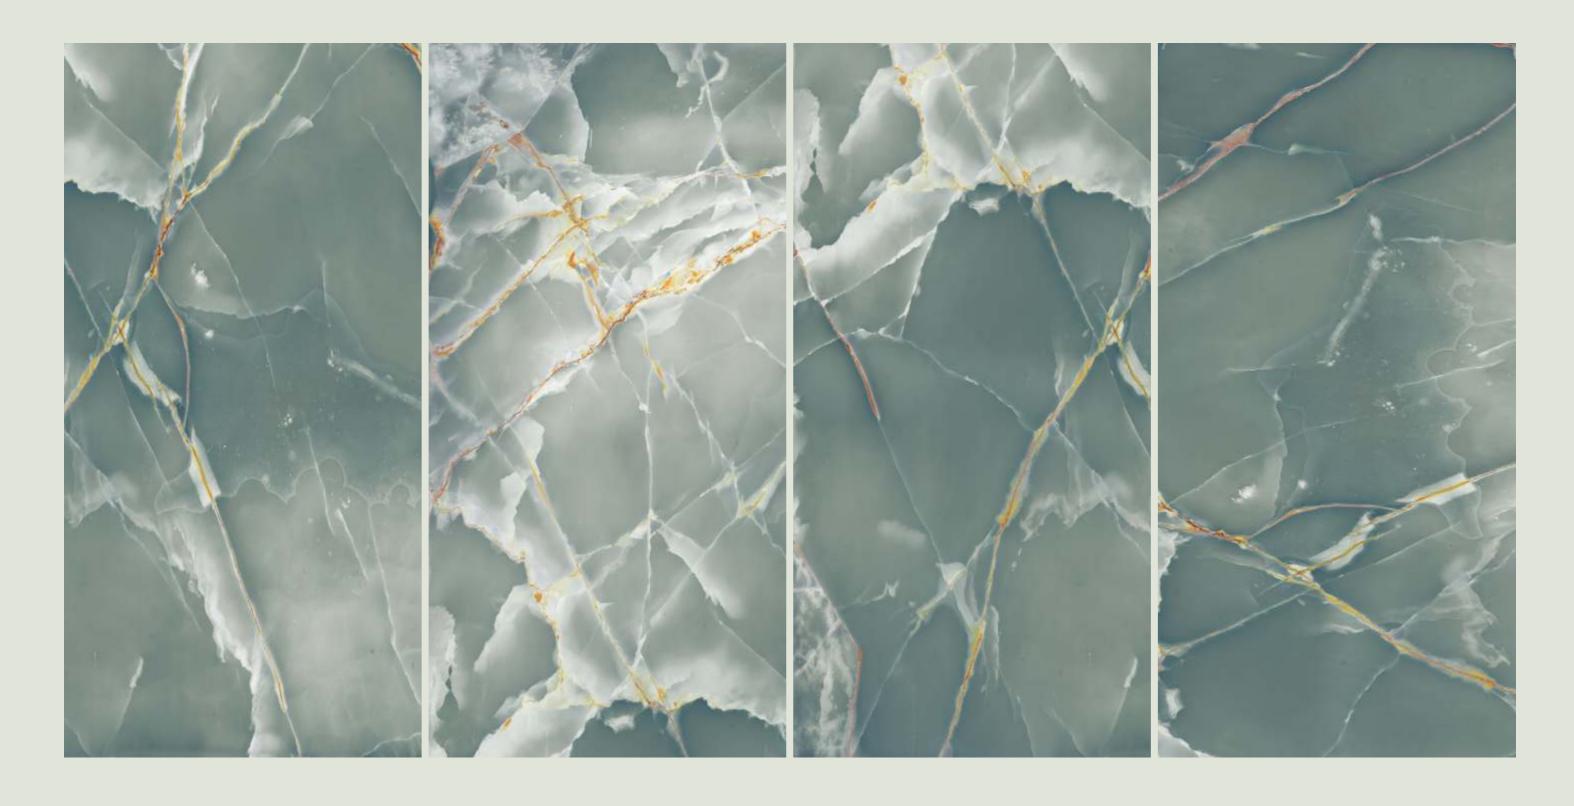

### JAZZ 5030 GREEN

SIZE 600x 1200MM

Series HIGH GLOSSY

JAZZ 5030 GREY

### JAZZ 5030 GREY

SIZE 600x 1200MM

Series HIGH GLOSSY

JAZZ 5030 GREY

JAZZ 5030 RED