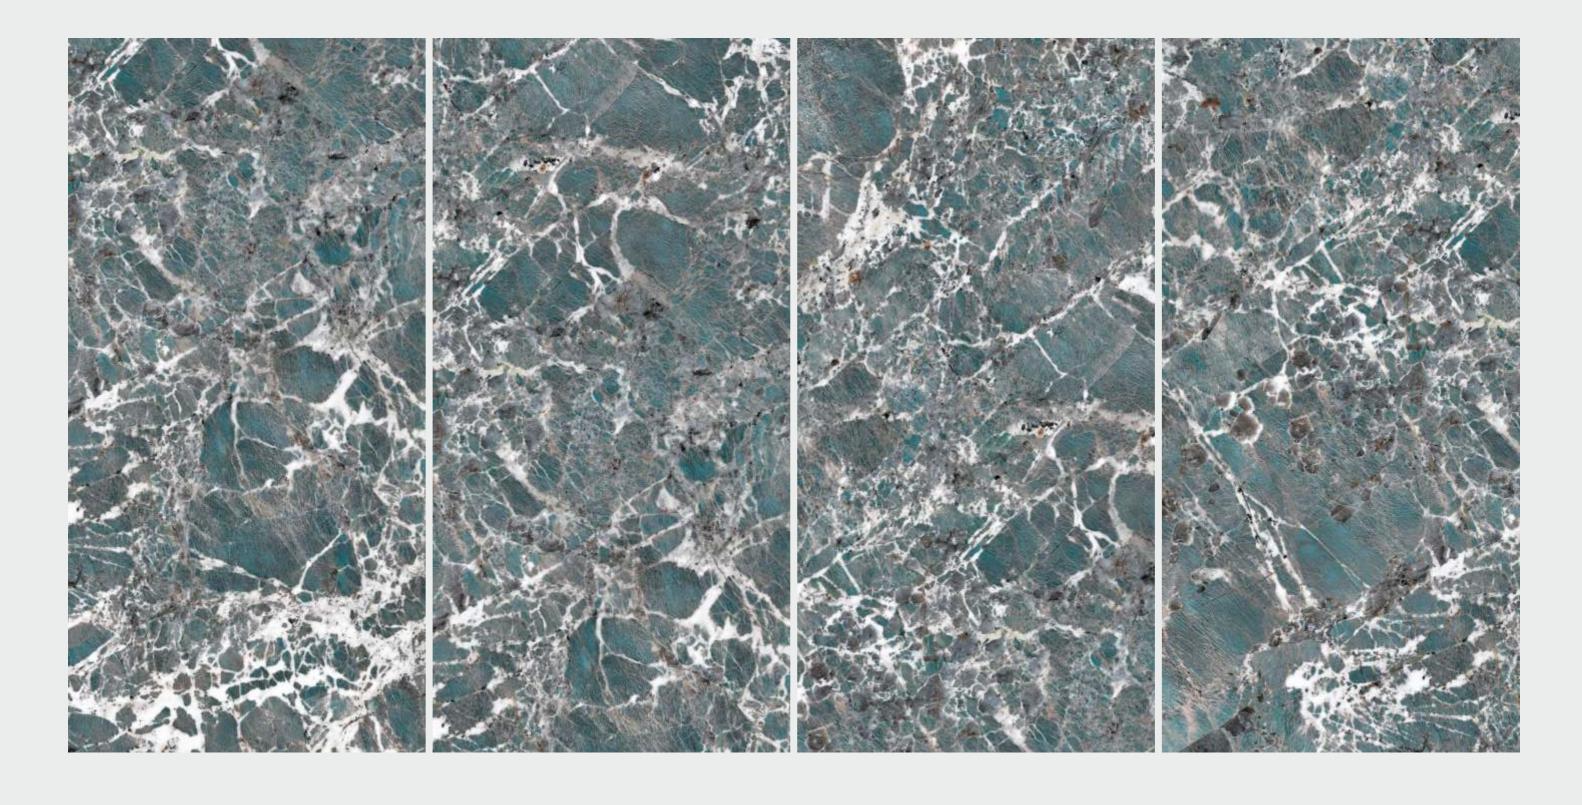

# JAZZ 5030 AQUA

SIZE 600x 1200MM

Series HIGH GLOSSY

### JAZZ 5030 GREEN

SIZE 600x 1200MM

Series HIGH GLOSSY

JAZZ 5030 GREY

### JAZZ 5030 GREY

SIZE 600x 1200MM

Series HIGH GLOSSY

JAZZ 5030 GREY

JAZZ 5030 RED

### JAZZ 5030 RED

SIZE 600x 1200MM

Series HIGH GLOSSY

JAZZ 5031 AQUA