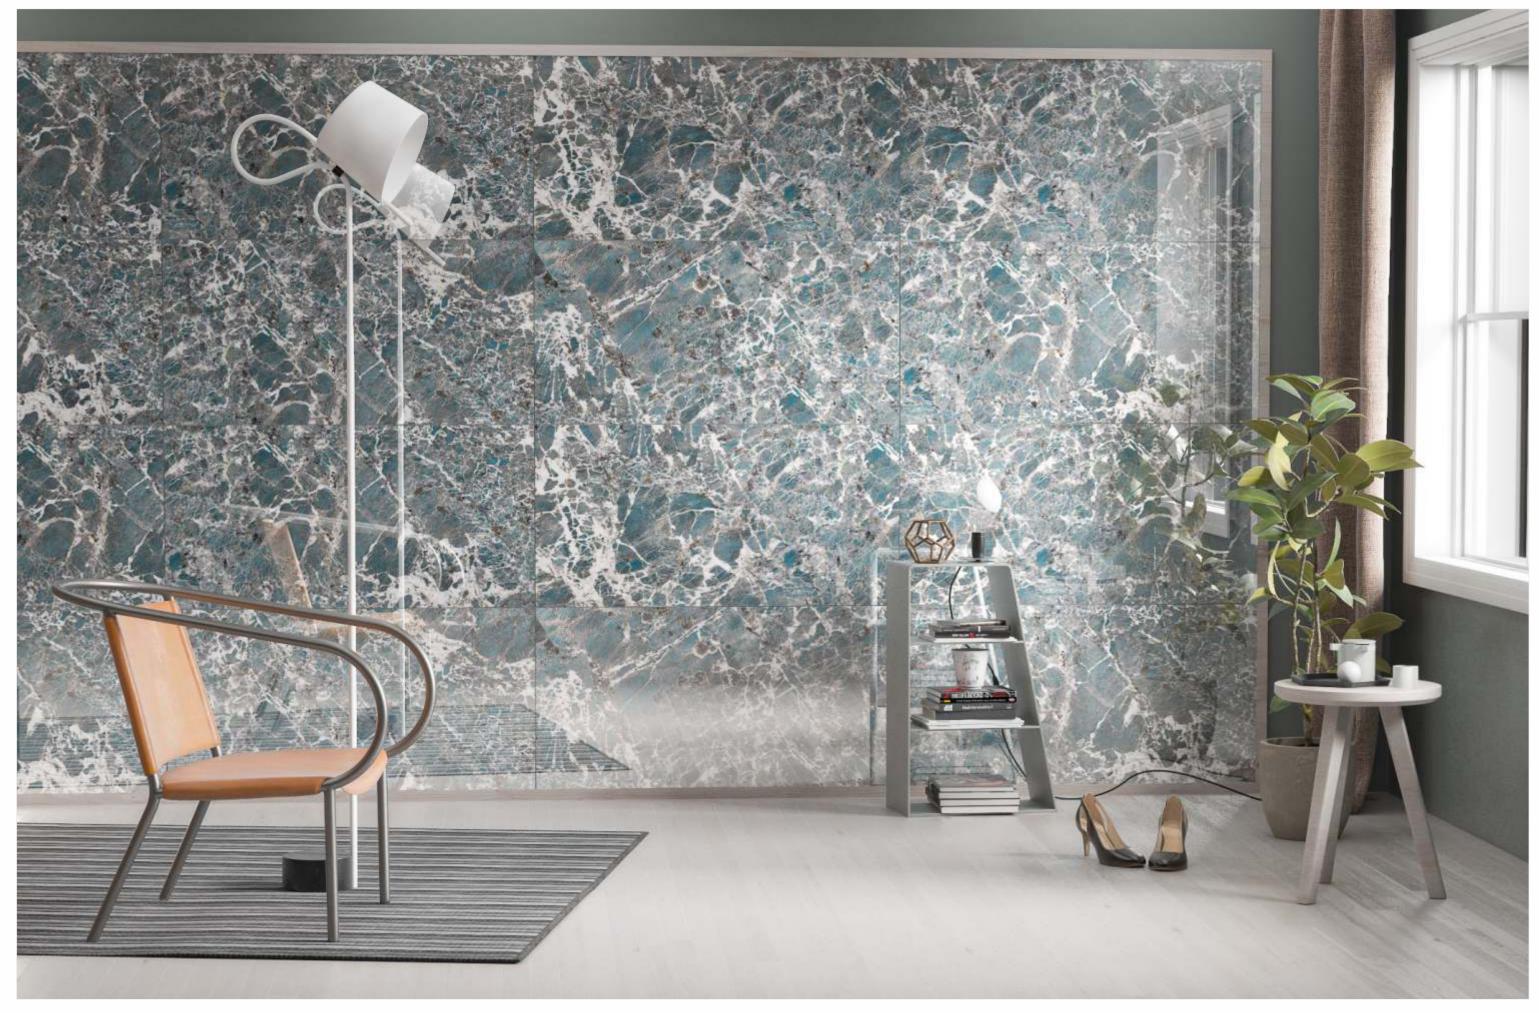

### Application

BEDROOM

DINING ROOM

BATHROOM

LIVING ROOM

# JAZZ 5031 AQUA

SIZE 600x 1200MM

Series HIGH GLOSSY

JAZZ 5031 AQUA

# JAZZ 5031 WHITE

SIZE 600x 1200MM

Series HIGH GLOSSY