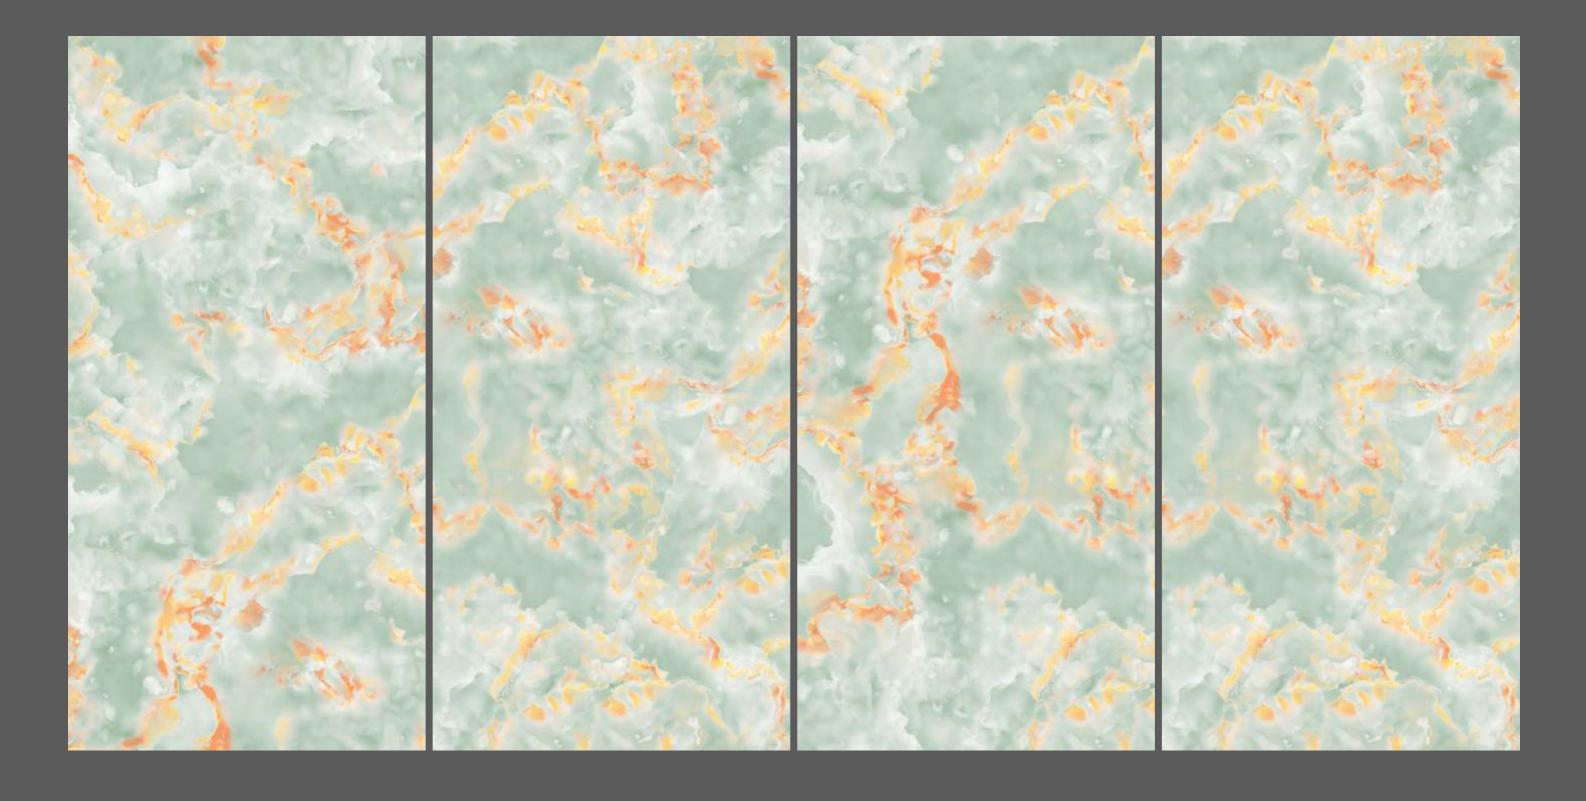

### JAZZ 5030 GREEN

SIZE 600x 1200MM

Series HIGH GLOSSY

JAZZ 5030 GREY

### JAZZ 5030 GREY

SIZE 600x 1200MM

Series HIGH GLOSSY

JAZZ 5030 GREY

JAZZ 5030 RED