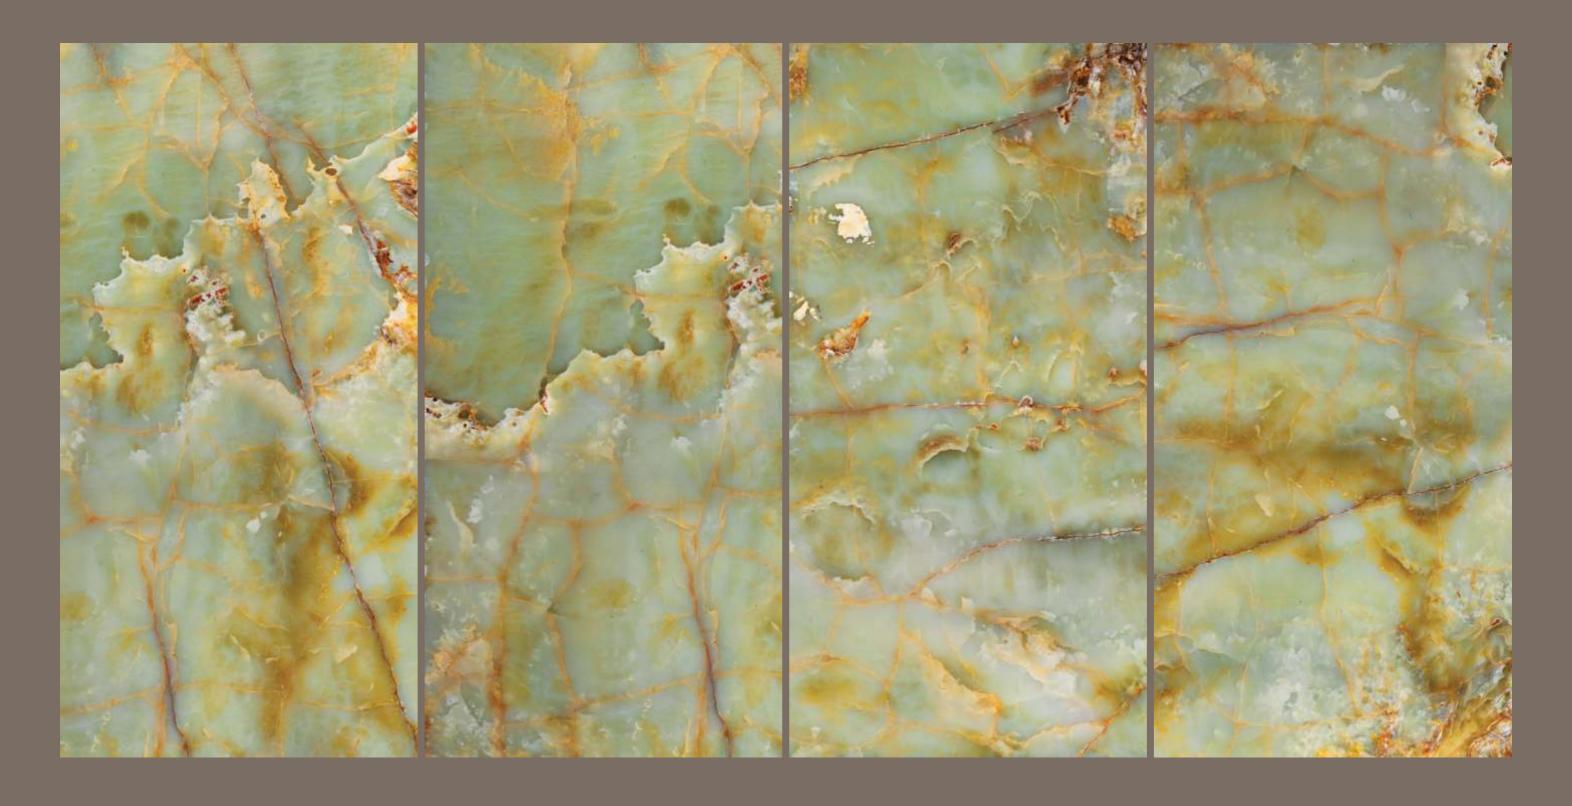

### JAZZ 5030 GREEN

SIZE 600x 1200MM

Series HIGH GLOSSY

JAZZ 5030 GREY

### JAZZ 5030 GREY

SIZE 600x 1200MM

Series HIGH GLOSSY

JAZZ 5030 GREY

JAZZ 5030 RED