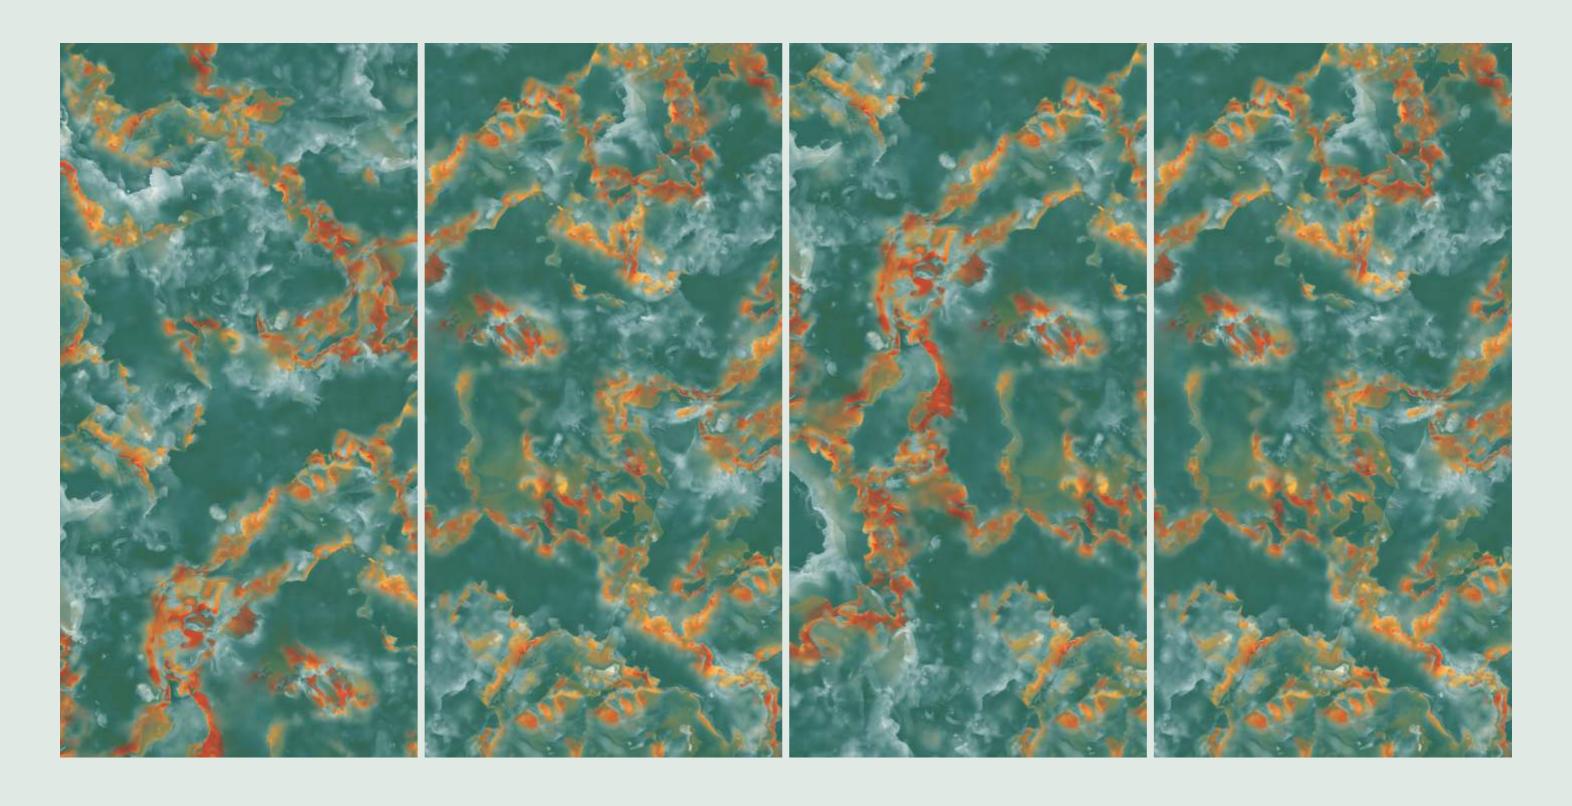

### JAZZ 5033 GREEN

SIZE 600x 1200MM

Series HIGH GLOSSY

## JAZZ 5037 GREEN

SIZE 600x 1200MM

Series HIGH GLOSSY