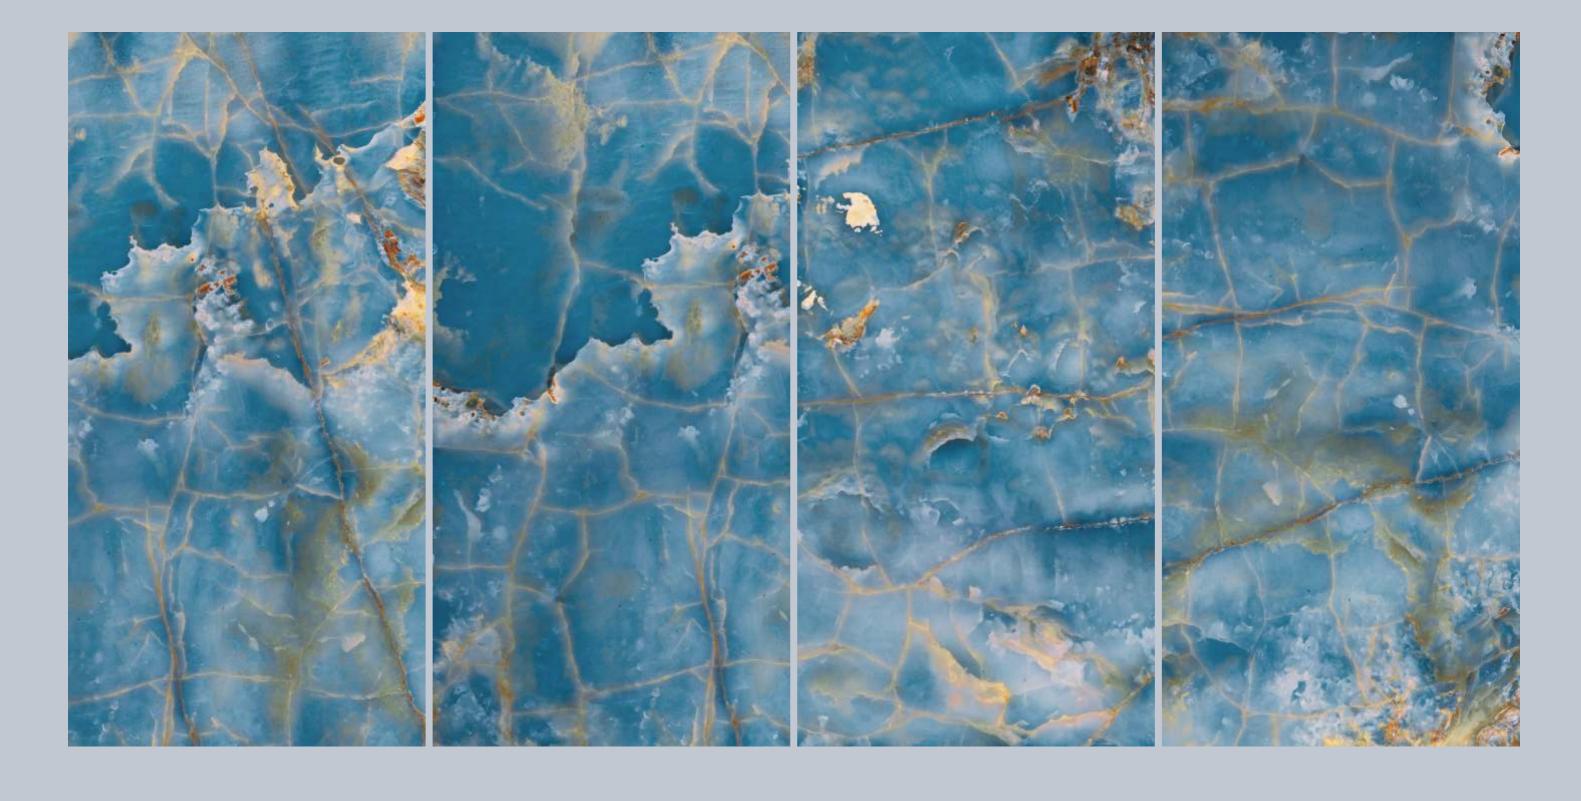

# JAZZ 5031 AQUA

SIZE 600x 1200MM

Series HIGH GLOSSY

JAZZ 5031 AQUA

# JAZZ 5039 AQUA

SIZE 600x 1200MM

Series HIGH GLOSSY

JAZZ 5039 AQUA

**JAZZ 5039** GREEN