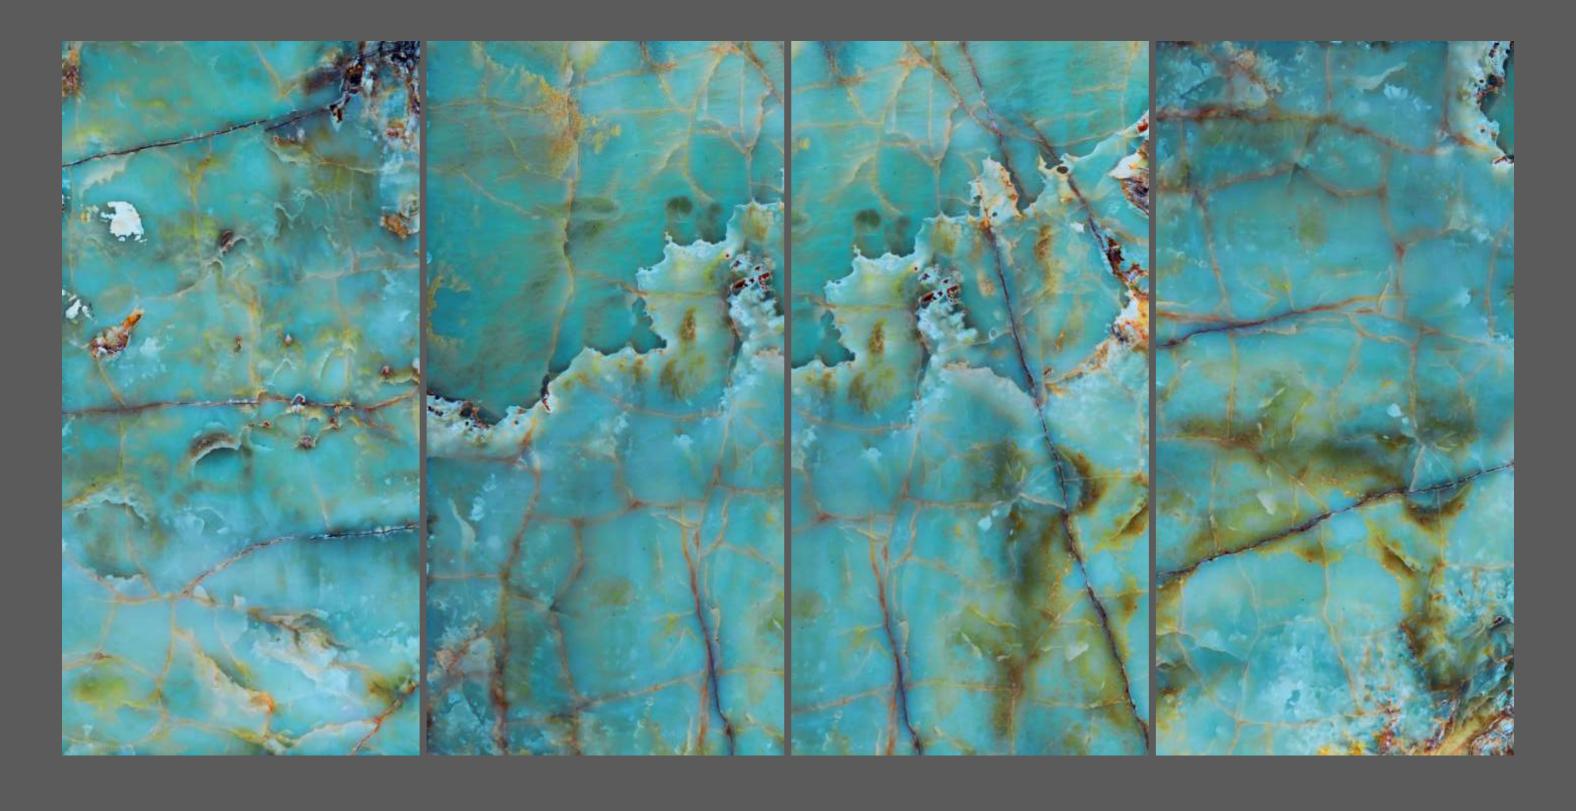

# JAZZ 5031 AQUA

SIZE 600x 1200MM

Series HIGH GLOSSY

JAZZ 5031 AQUA

# JAZZ 5031 WHITE

SIZE 600x 1200MM

Series HIGH GLOSSY