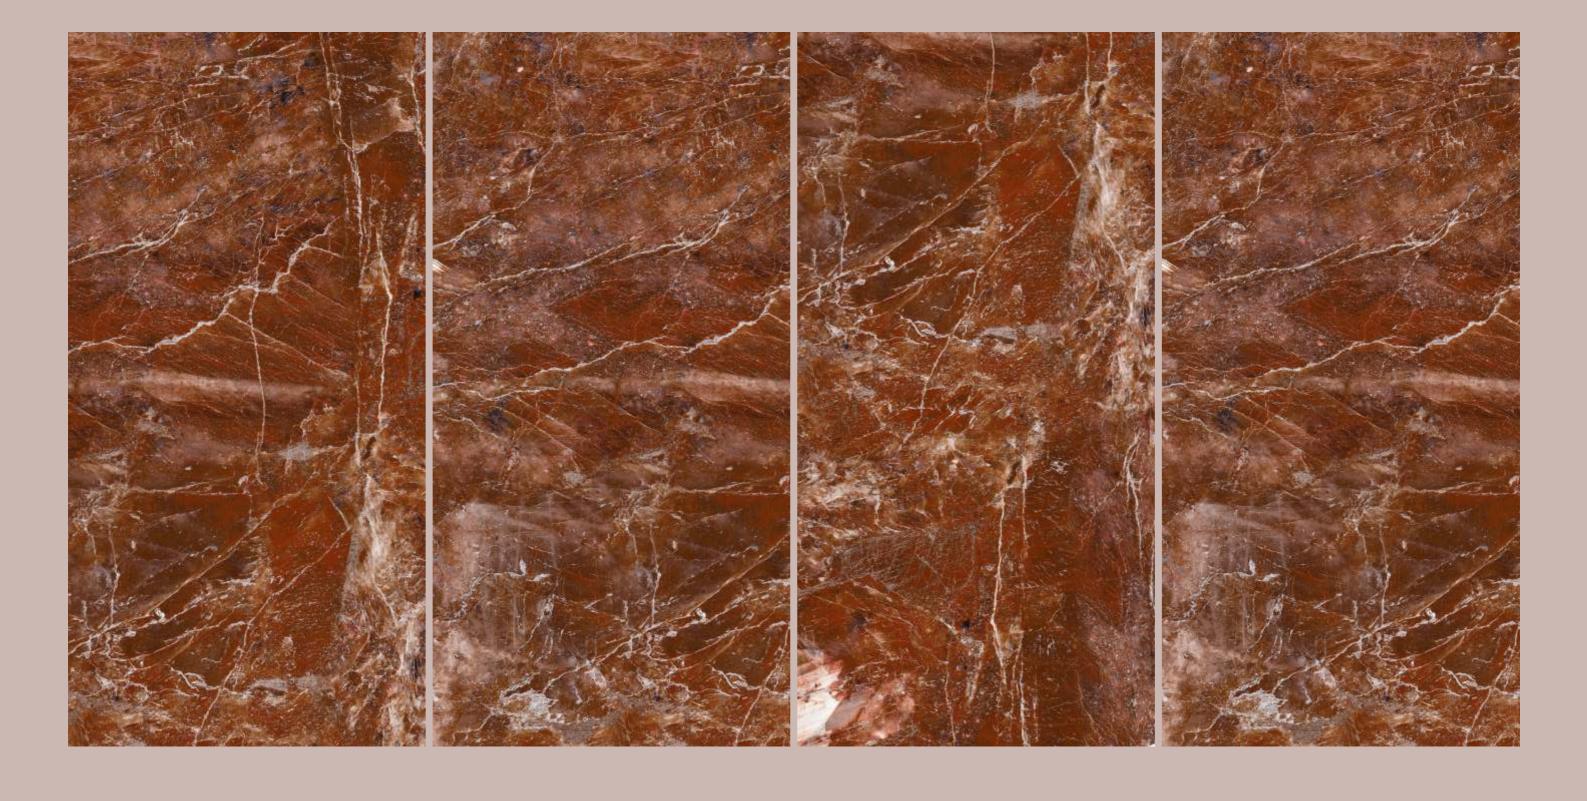

### JAZZ 5030 RED

SIZE 600x 1200MM

Series HIGH GLOSSY

JAZZ 5031 AQUA

# JAZZ 5031 AQUA

SIZE 600x 1200MM

Series HIGH GLOSSY

JAZZ 5031 AQUA