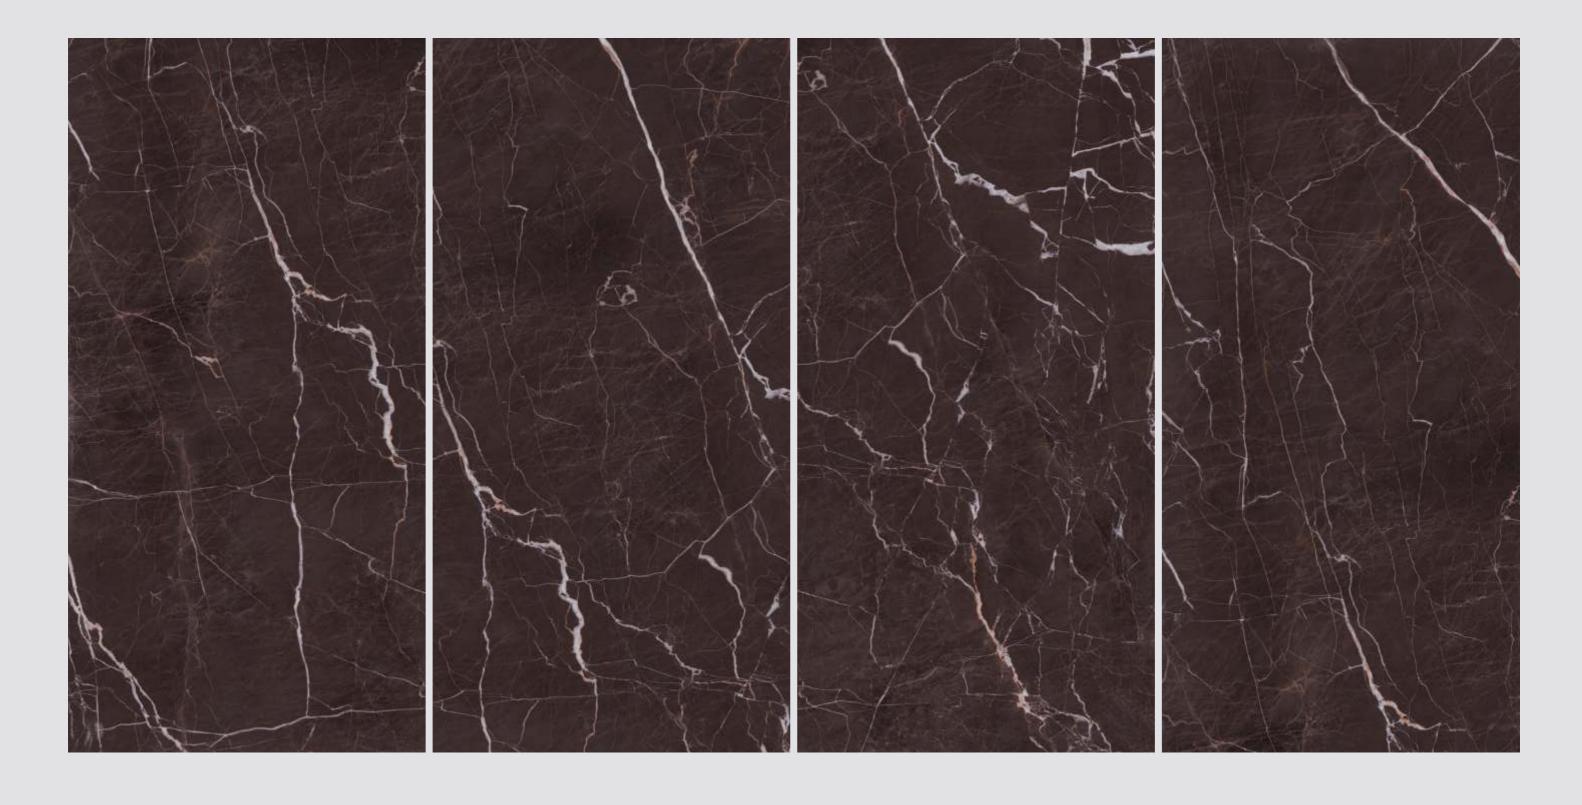

# JAZZ 5037 AQUA

SIZE 600x 1200MM

Series HIGH GLOSSY

**JAZZ 5037** BLACK

## JAZZ 5037 BLACK

SIZE 600x 1200MM

Series HIGH GLOSSY

JAZZ 5037 BLACK

**JAZZ 5037** GREEN