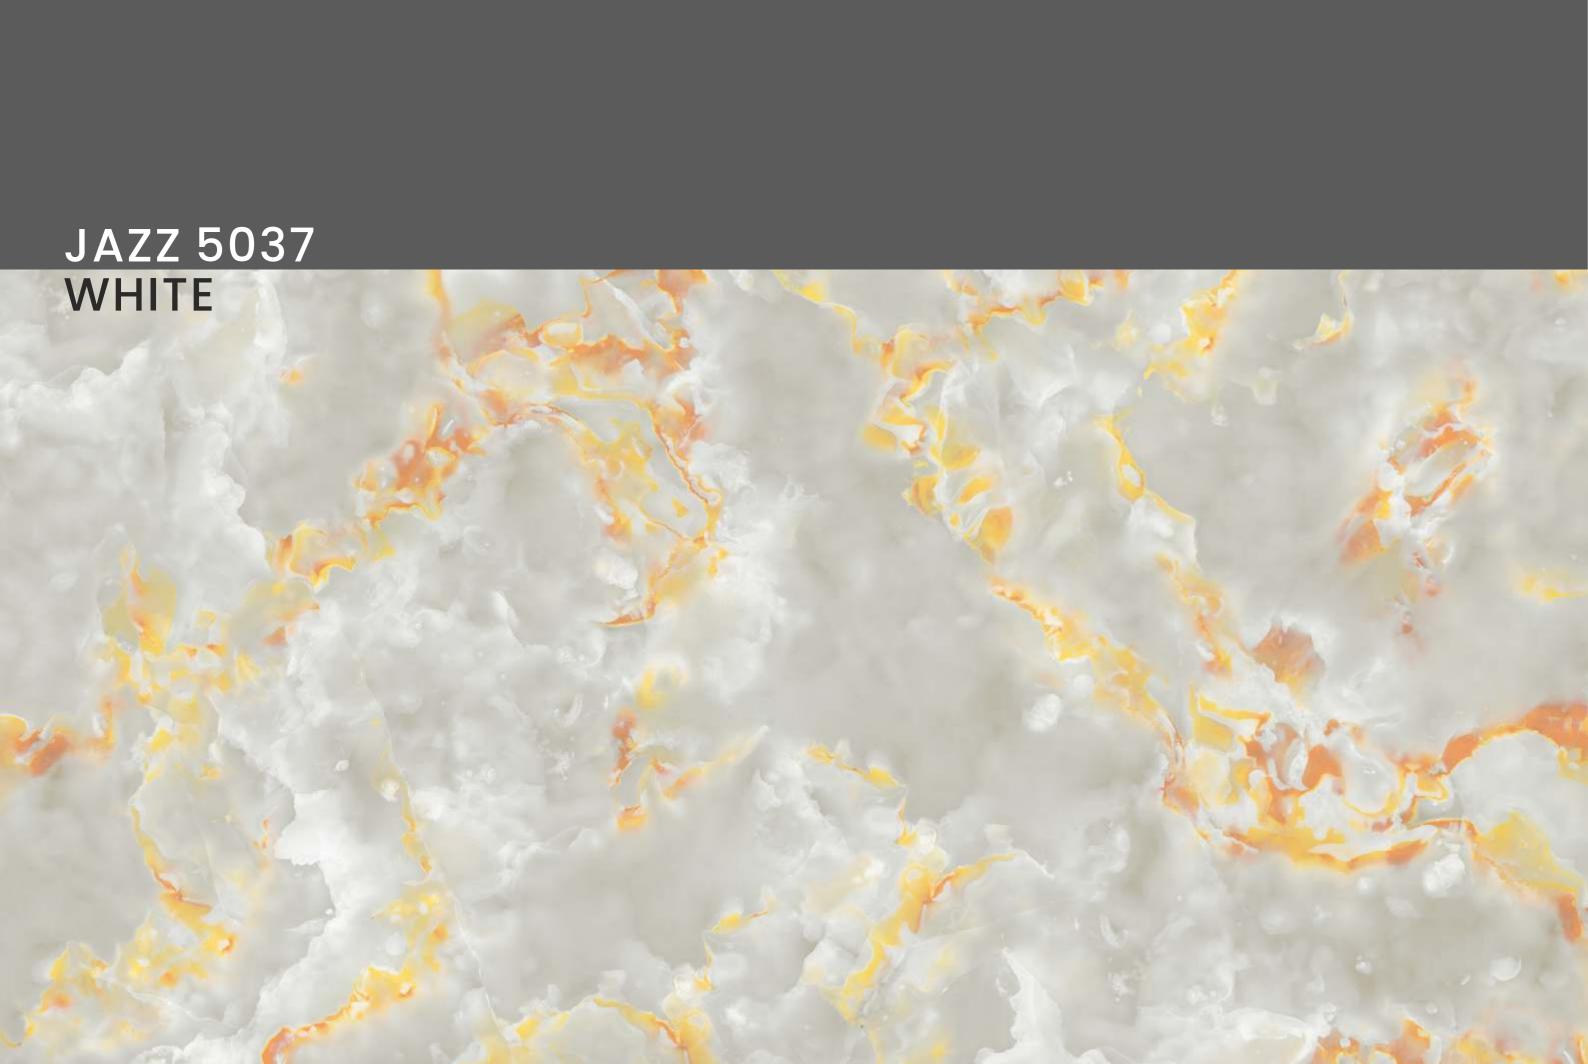

# JAZZ 5037 WHITE

SIZE 600x 1200MM

Series HIGH GLOSSY

SIZE 600x 1200MM

Series HIGH GLOSSY

**JAZZ 5038** 

**JAZZ 5039** AQUA