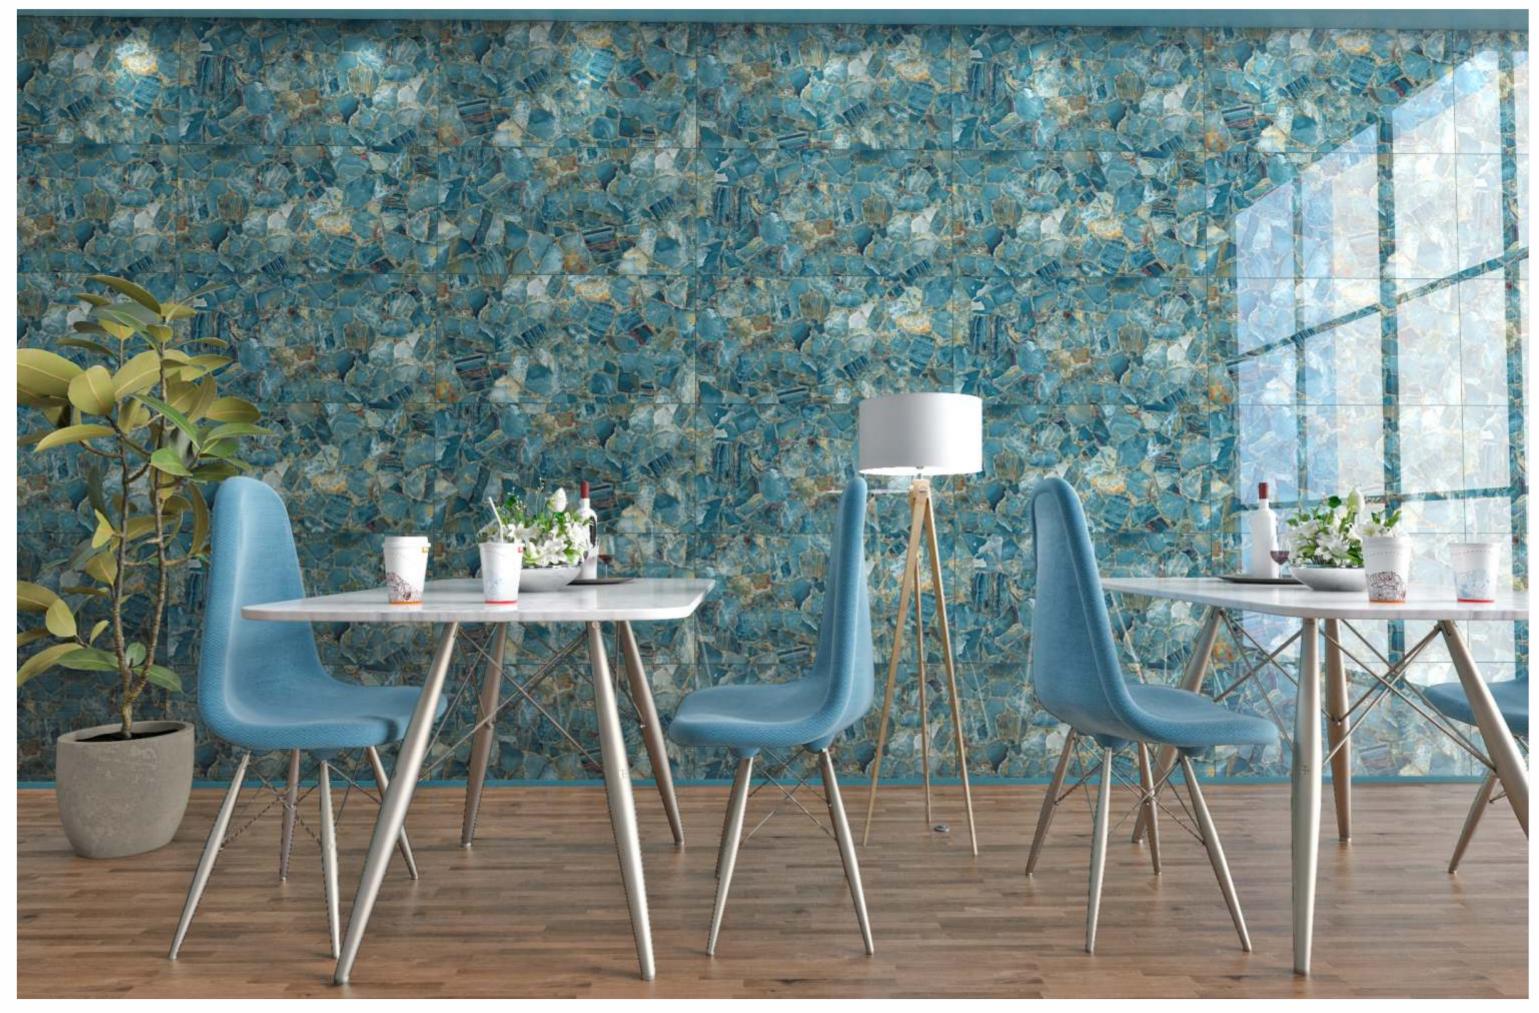

### Application

BEDROOM

DINING ROOM

BATHROOM

LIVING ROOM

# JAZZ 5031 AQUA

SIZE 600x 1200MM

Series HIGH GLOSSY

JAZZ 5031 AQUA