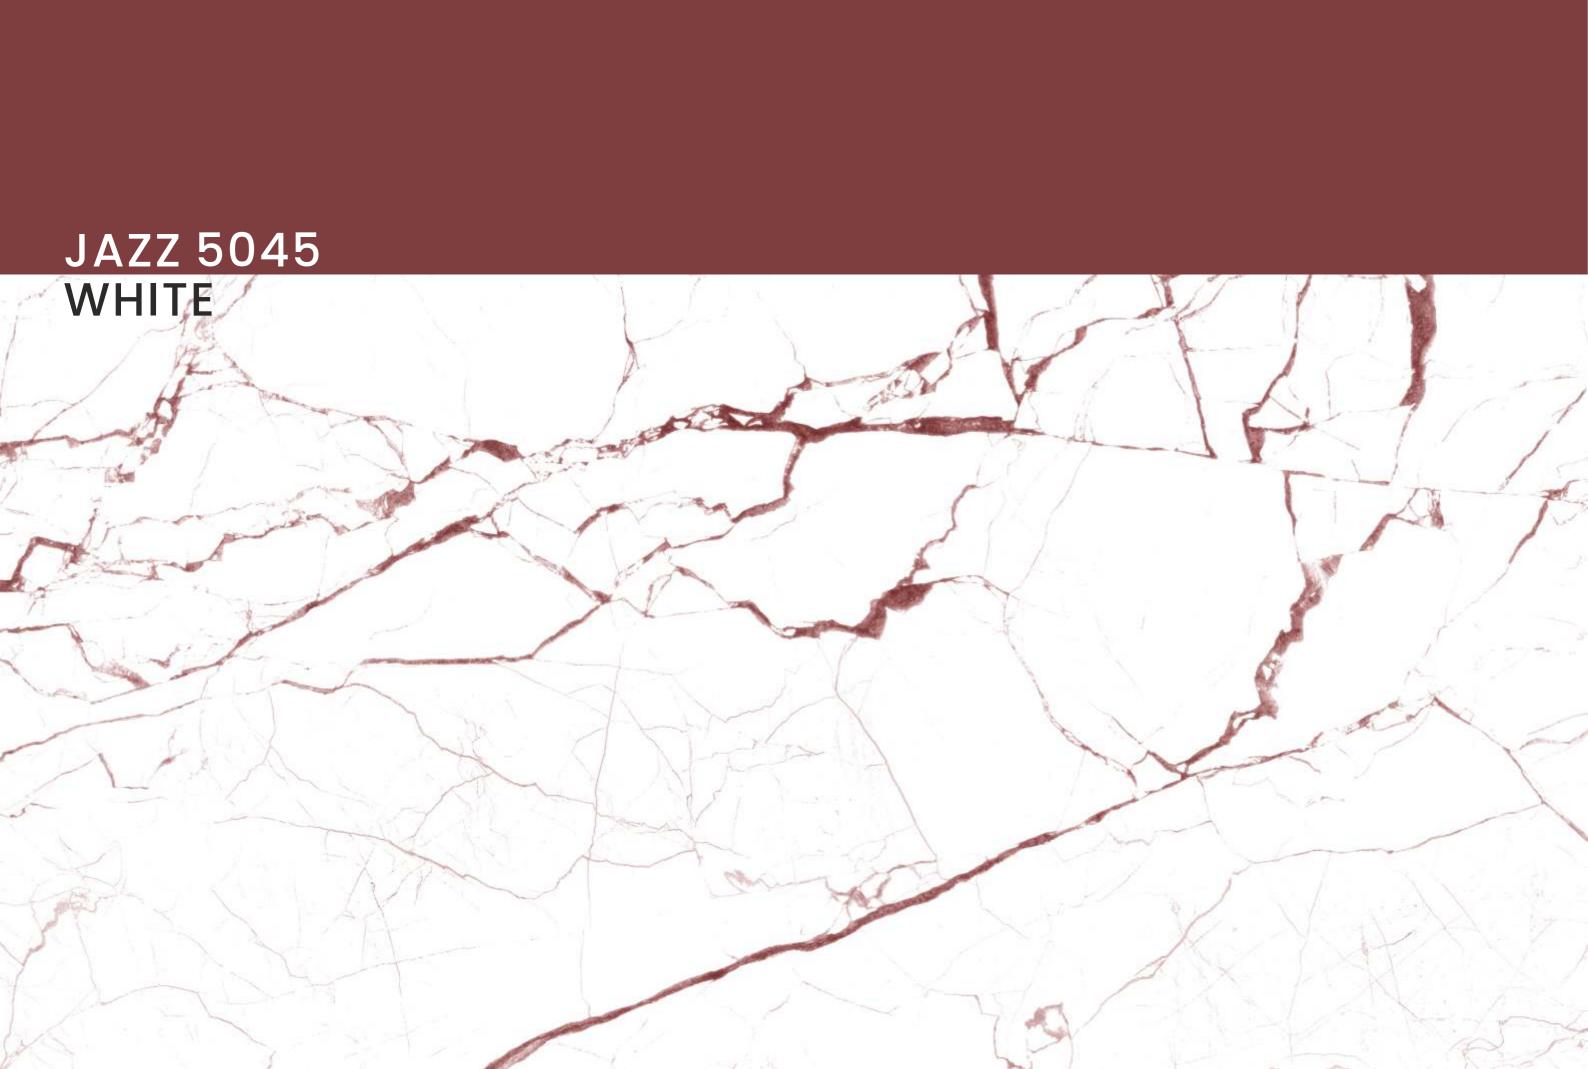

## JAZZ 5045 RED

SIZE 600x 1200MM

Series HIGH GLOSSY

JAZZ 5045 RED

JAZZ 5045 WHITE

SIZE 600x 1200MM

Series HIGH GLOSSY