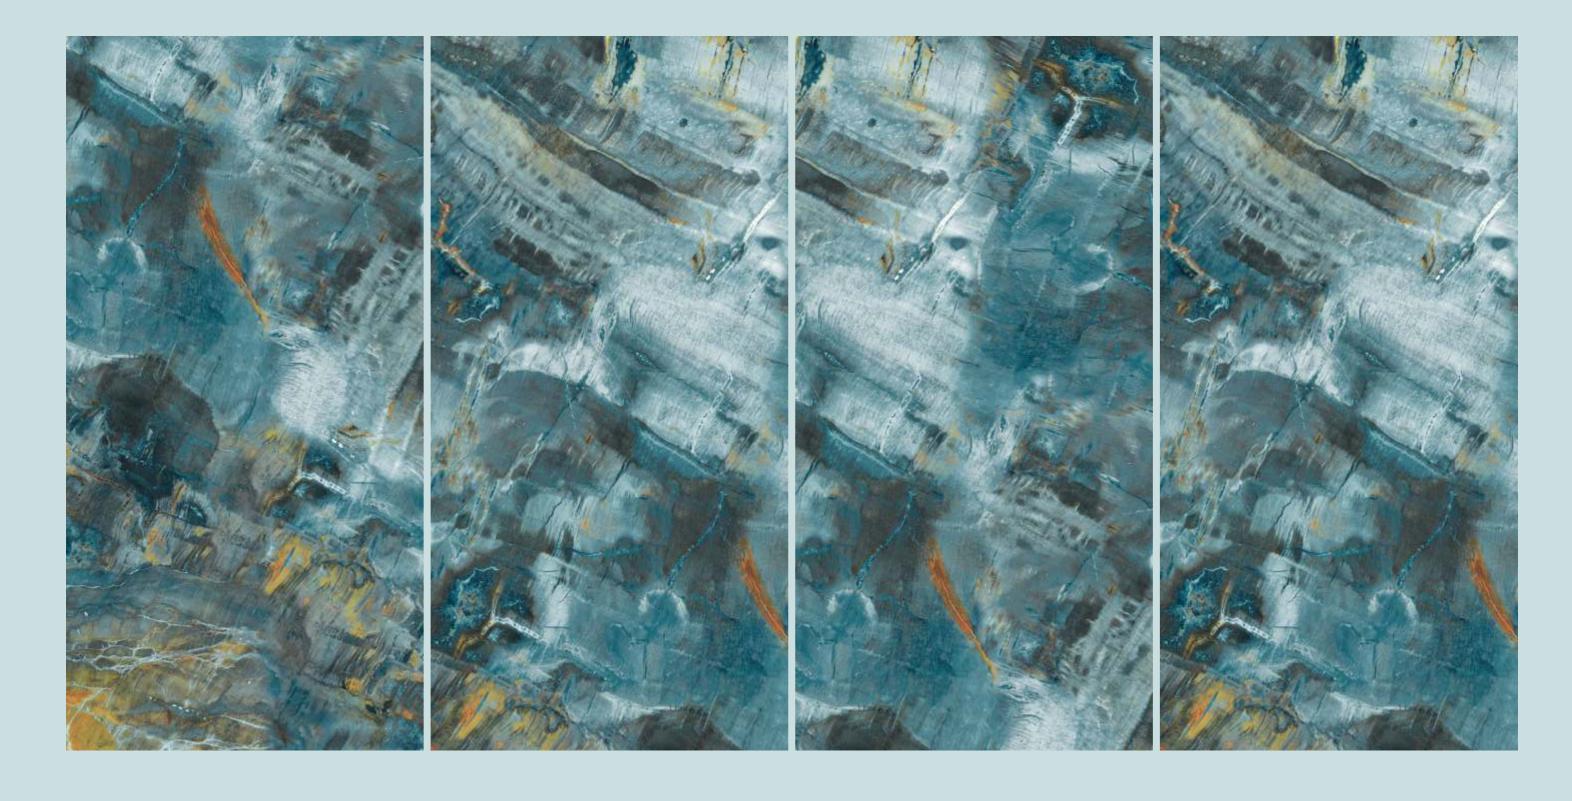

# JAZZ 5030 AQUA

SIZE 600x 1200MM

Series HIGH GLOSSY

### JAZZ 5030 GREEN

SIZE 600x 1200MM

Series HIGH GLOSSY

JAZZ 5030 GREY

### JAZZ 5030 GREY

SIZE 600x 1200MM

Series HIGH GLOSSY

JAZZ 5030 GREY

JAZZ 5030 RED