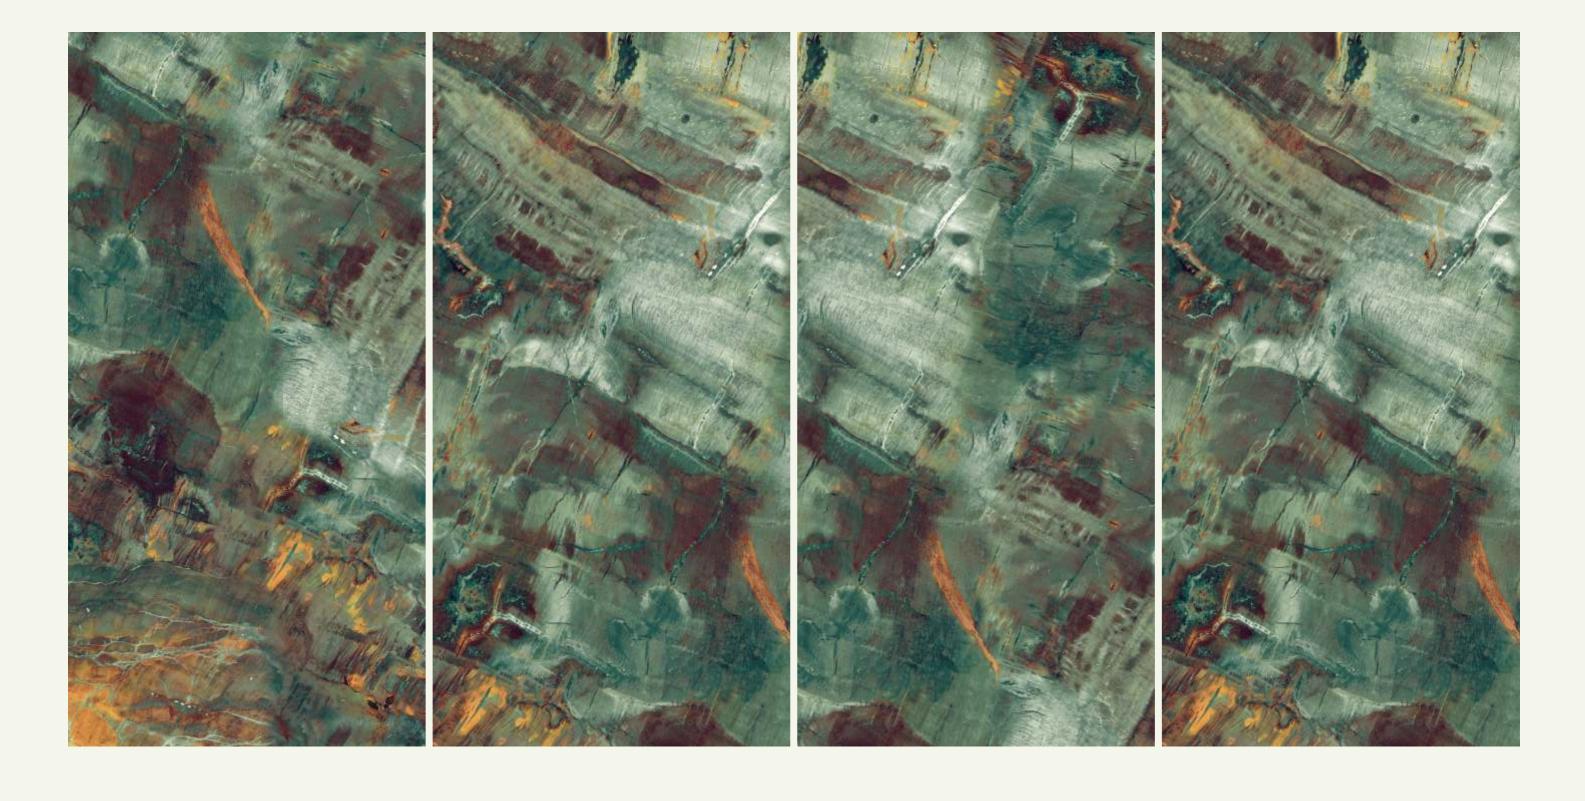

### JAZZ 5033 GREEN

SIZE 600x 1200MM

Series HIGH GLOSSY

## JAZZ 5033 RED

SIZE 600x 1200MM

Series HIGH GLOSSY

JAZZ 5033 RED

## JAZZ 5033 MULTY

SIZE 600x 1200MM

Series HIGH GLOSSY

SIZE 600x 1200MM

Series HIGH GLOSSY

**JAZZ 5034** 

SIZE 600x 1200MM

Series HIGH GLOSSY