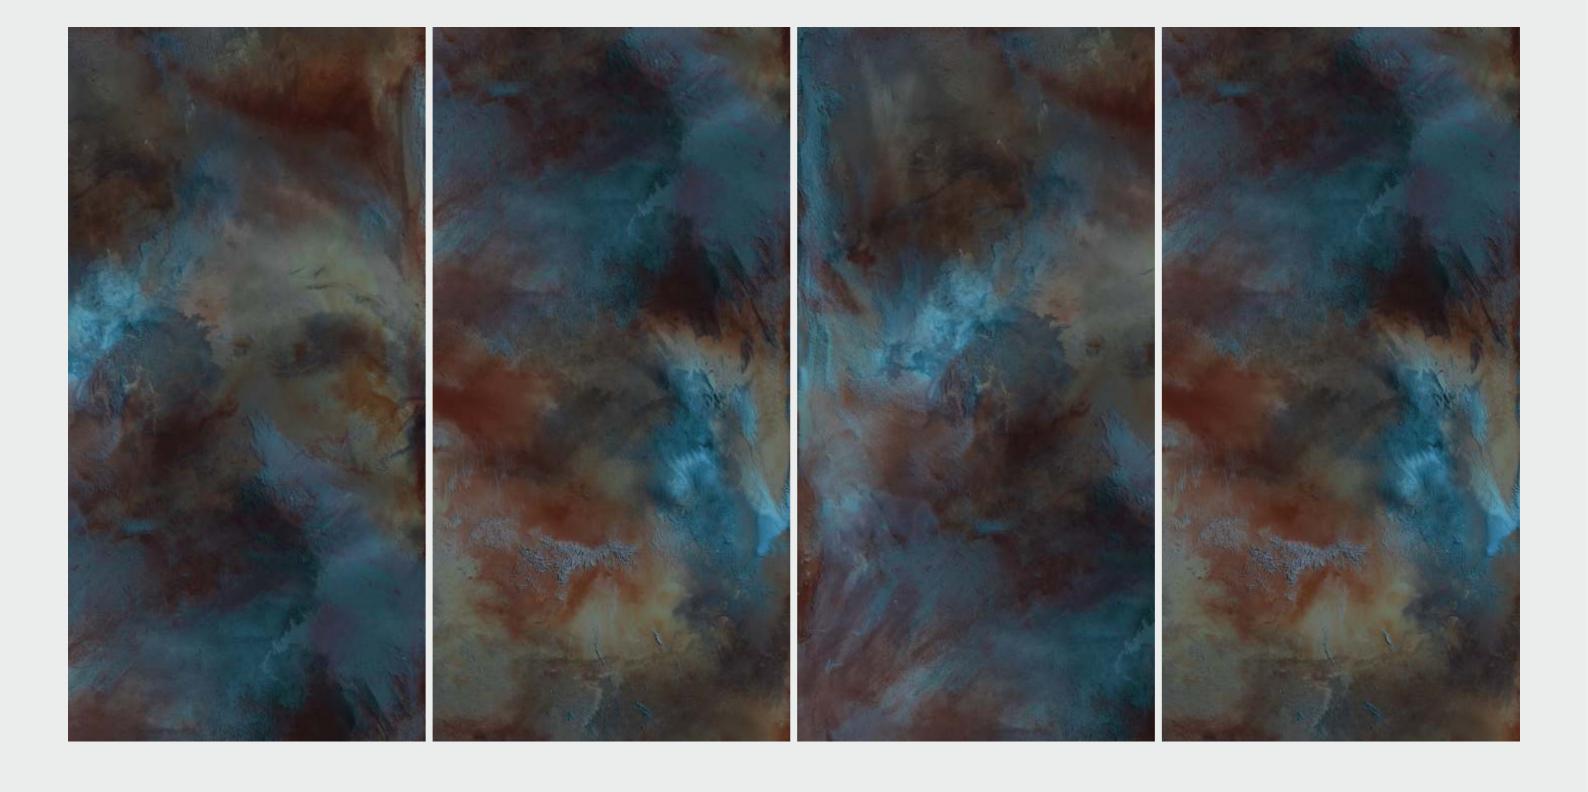

# JAZZ 5031 AQUA

SIZE 600x 1200MM

Series HIGH GLOSSY

JAZZ 5031 AQUA

# JAZZ 5031 WHITE

SIZE 600x 1200MM

Series HIGH GLOSSY