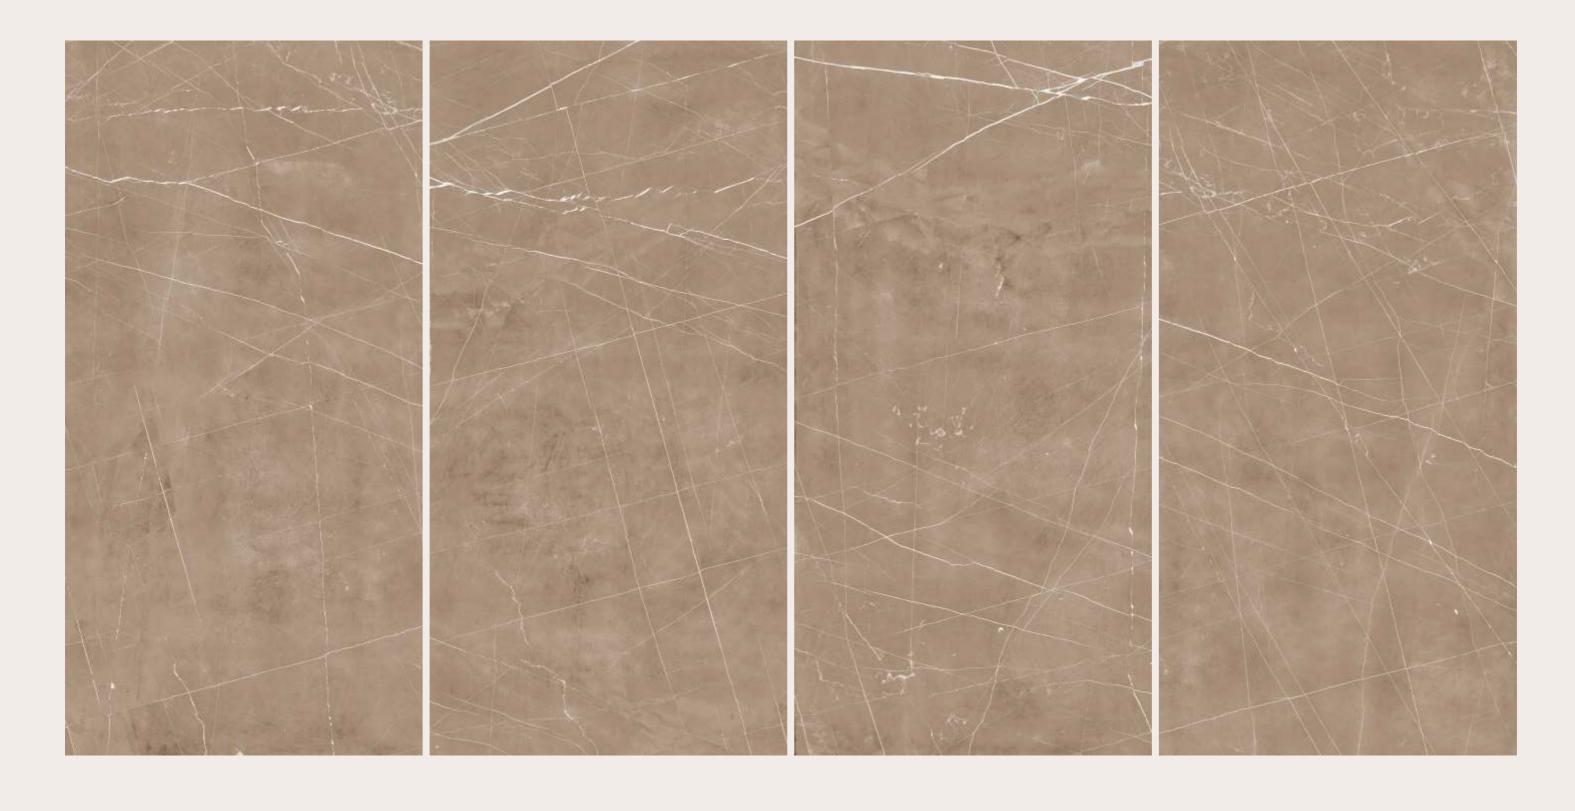

XO BEIGE

SIZE 600x 1200MM

Series MATT





NEXO BEIGE

## MORIS NATURAL

### MORIS NATURAL

SIZE 600x 1200MM

Series MATT





### NEXO BIANCO

SIZE 600x 1200MM

Series MATT



### NEXO GREY

NEXO GREY

SIZE 600x 1200MM

Series MATT



# NEXO IVORY

NEXO IVORY

SIZE 600x 1200MM

Series MATT



# NIRVANA IVORY

### NIRVANA IVORY

SIZE 600x 1200MM

Series MATT







### OASIS NATURAL

SIZE 600x 1200MM

Series MATT





### OCEAN IVORY

SIZE 600x 1200MM

Series MATT





**OCEAN IVORY** 



### OCEAN WHITE

SIZE 600x 1200MM

Series MATT



### OPERA BROWN

### OPERA BROWN

SIZE 600x 1200MM

Series MATT





### ORIENTA BIANCO

SIZE 600x 1200MM

Series MATT



# ORIENTA

### ORIENTA CREMA

SIZE 600x 1200MM

Series MATT



### ORIENTA BEIGE

### ORIENTA BEIGE

SIZE 600x 1200MM

Series MATT





ORIENTA BEIGE

## ORIENTA

### ORIENTA GREY

SIZE 600x 1200MM

Series MATT





### OROBICO BEIGE

SIZE 600x 1200MM

Series MATT





### OROBICO BIANCO

SIZE 600x 1200MM

Series MATT



### OROBICO

### OROBICO GREY

SIZE 600x 1200MM

Series MATT





OROBICO



### OSCO BIANCO

SIZE 600x 1200MM

Series MATT



## OSCO BROWN

OSCO BROWN

SIZE 600x 1200MM

Series MATT



# OSCO IVORY

OSCO IVORY

SIZE 600x 1200MM

Series MATT





### OSCO NATURAL

SIZE 600x 1200MM

Series MATT



### OSCO GREY

OSCO GREY

SIZE 600x 1200MM

Series MATT





OSCO GREY



### PACIFIC BEIGE

SIZE 600x 1200MM

Series MATT