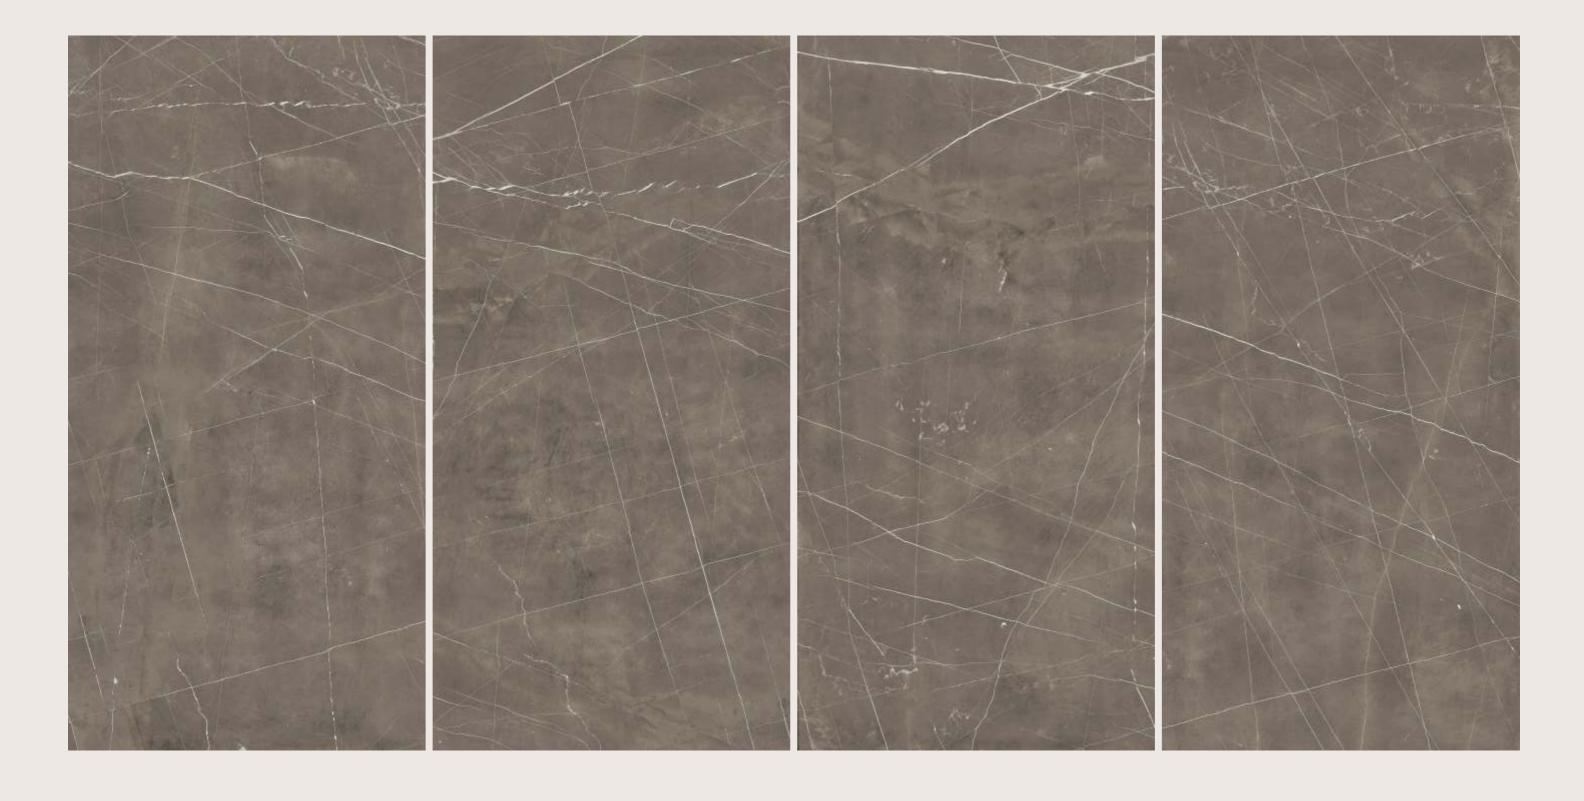

ORIS NATURAL

SIZE 600x 1200MM

Series MATT





### NEXO BIANCO

SIZE 600x 1200MM

Series MATT



### NEXO GREY

NEXO GREY

SIZE 600x 1200MM

Series MATT



# NEXO IVORY

NEXO IVORY

SIZE 600x 1200MM

Series MATT



# NIRVANA IVORY

### NIRVANA IVORY

SIZE 600x 1200MM

Series MATT







### OASIS NATURAL

SIZE 600x 1200MM

Series MATT





### OCEAN IVORY

SIZE 600x 1200MM

Series MATT





**OCEAN IVORY** 



### OCEAN WHITE

SIZE 600x 1200MM

Series MATT



### OPERA BROWN

### OPERA BROWN

SIZE 600x 1200MM

Series MATT





### ORIENTA BIANCO

SIZE 600x 1200MM

Series MATT



# ORIENTA

### ORIENTA CREMA

SIZE 600x 1200MM

Series MATT



### ORIENTA BEIGE

### ORIENTA BEIGE

SIZE 600x 1200MM

Series MATT





ORIENTA BEIGE

## ORIENTA

### ORIENTA GREY

SIZE 600x 1200MM

Series MATT





### OROBICO BEIGE

SIZE 600x 1200MM

Series MATT





### OROBICO BIANCO

SIZE 600x 1200MM

Series MATT



### OROBICO

### OROBICO GREY

SIZE 600x 1200MM

Series MATT





OROBICO



### OSCO BIANCO

SIZE 600x 1200MM

Series MATT



## OSCO BROWN

OSCO BROWN

SIZE 600x 1200MM

Series MATT



# OSCO IVORY

OSCO IVORY

SIZE 600x 1200MM

Series MATT





### OSCO NATURAL

SIZE 600x 1200MM

Series MATT



### OSCO GREY

OSCO GREY

SIZE 600x 1200MM

Series MATT





OSCO GREY



### PACIFIC BEIGE

SIZE 600x 1200MM

Series MATT