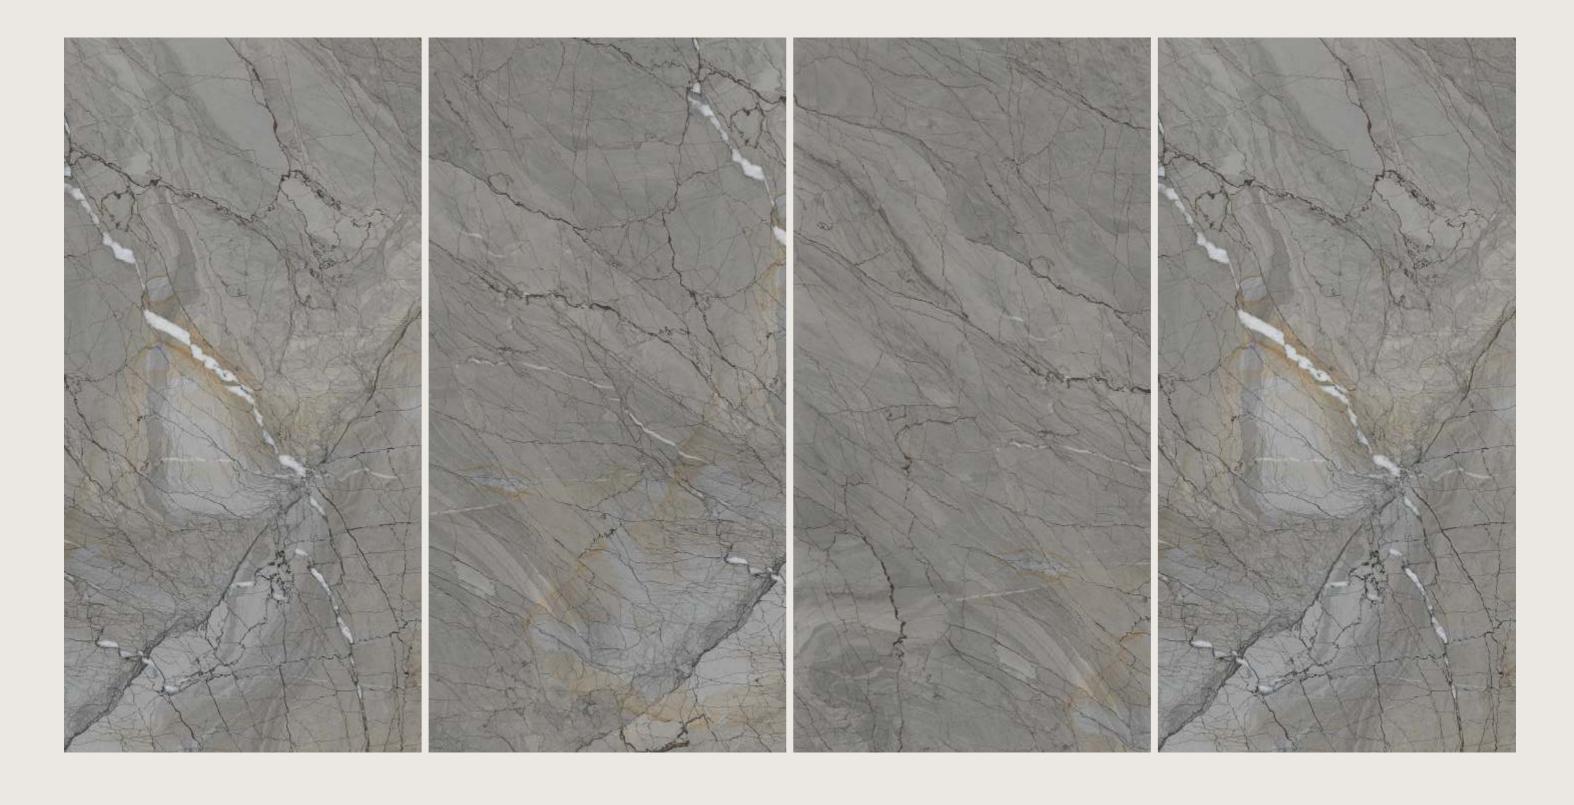

RAL

### GLACIER NATURAL

SIZE 600x 1200MM

Series MATT





### GRANDE ESCLATE STATUARIO

SIZE 600x 1200MM

Series MATT



### HELIX

HELIX GREY

SIZE 600x 1200MM

Series MATT





### HARMONY NATURAL

SIZE 600x 1200MM

Series MATT





HARMONY NATURAL

# IGNITE IVORY

### IGNITE IVORY

SIZE 600x 1200MM

Series MATT



## JASPERO GREY

### JASPERO GREY

SIZE 600x 1200MM

Series MATT



### LIZARD BROWN

### LIZARD BROWN

SIZE 600x 1200MM

Series MATT





### MAGNO STATUARIO

SIZE 600x 1200MM

Series MATT



### JASPERO NATURAL

SIZE 600x 1200MM

Series MATT



### JASPERO NATURAL



JASPERO NATURAL



### MARVEL BIANCO

SIZE 600x 1200MM

Series MATT



### **MARVEL** BROWN

### MARVEL BROWN

SIZE 600x 1200MM

Series MATT



## MARVEL GREY

### MARVEL GREY

SIZE 600x 1200MM

Series MATT





### MARVEL IVORY

SIZE 600x 1200MM

Series MATT



# NEXO BEIGE

### NEXO BEIGE

SIZE 600x 1200MM

Series MATT





NEXO BEIGE

## MORIS NATURAL

### MORIS NATURAL

SIZE 600x 1200MM

Series MATT





### NEXO BIANCO

SIZE 600x 1200MM

Series MATT



### NEXO GREY

NEXO GREY

SIZE 600x 1200MM

Series MATT



# NEXO IVORY

NEXO IVORY

SIZE 600x 1200MM

Series MATT



# NIRVANA IVORY

### NIRVANA IVORY

SIZE 600x 1200MM

Series MATT







### OASIS NATURAL

SIZE 600x 1200MM

Series MATT





### OCEAN IVORY

SIZE 600x 1200MM

Series MATT





**OCEAN IVORY** 



### OCEAN WHITE

SIZE 600x 1200MM

Series MATT



### OPERA BROWN

### OPERA BROWN

SIZE 600x 1200MM

Series MATT





### ORIENTA BIANCO

SIZE 600x 1200MM

Series MATT



# ORIENTA

### ORIENTA CREMA

SIZE 600x 1200MM

Series MA