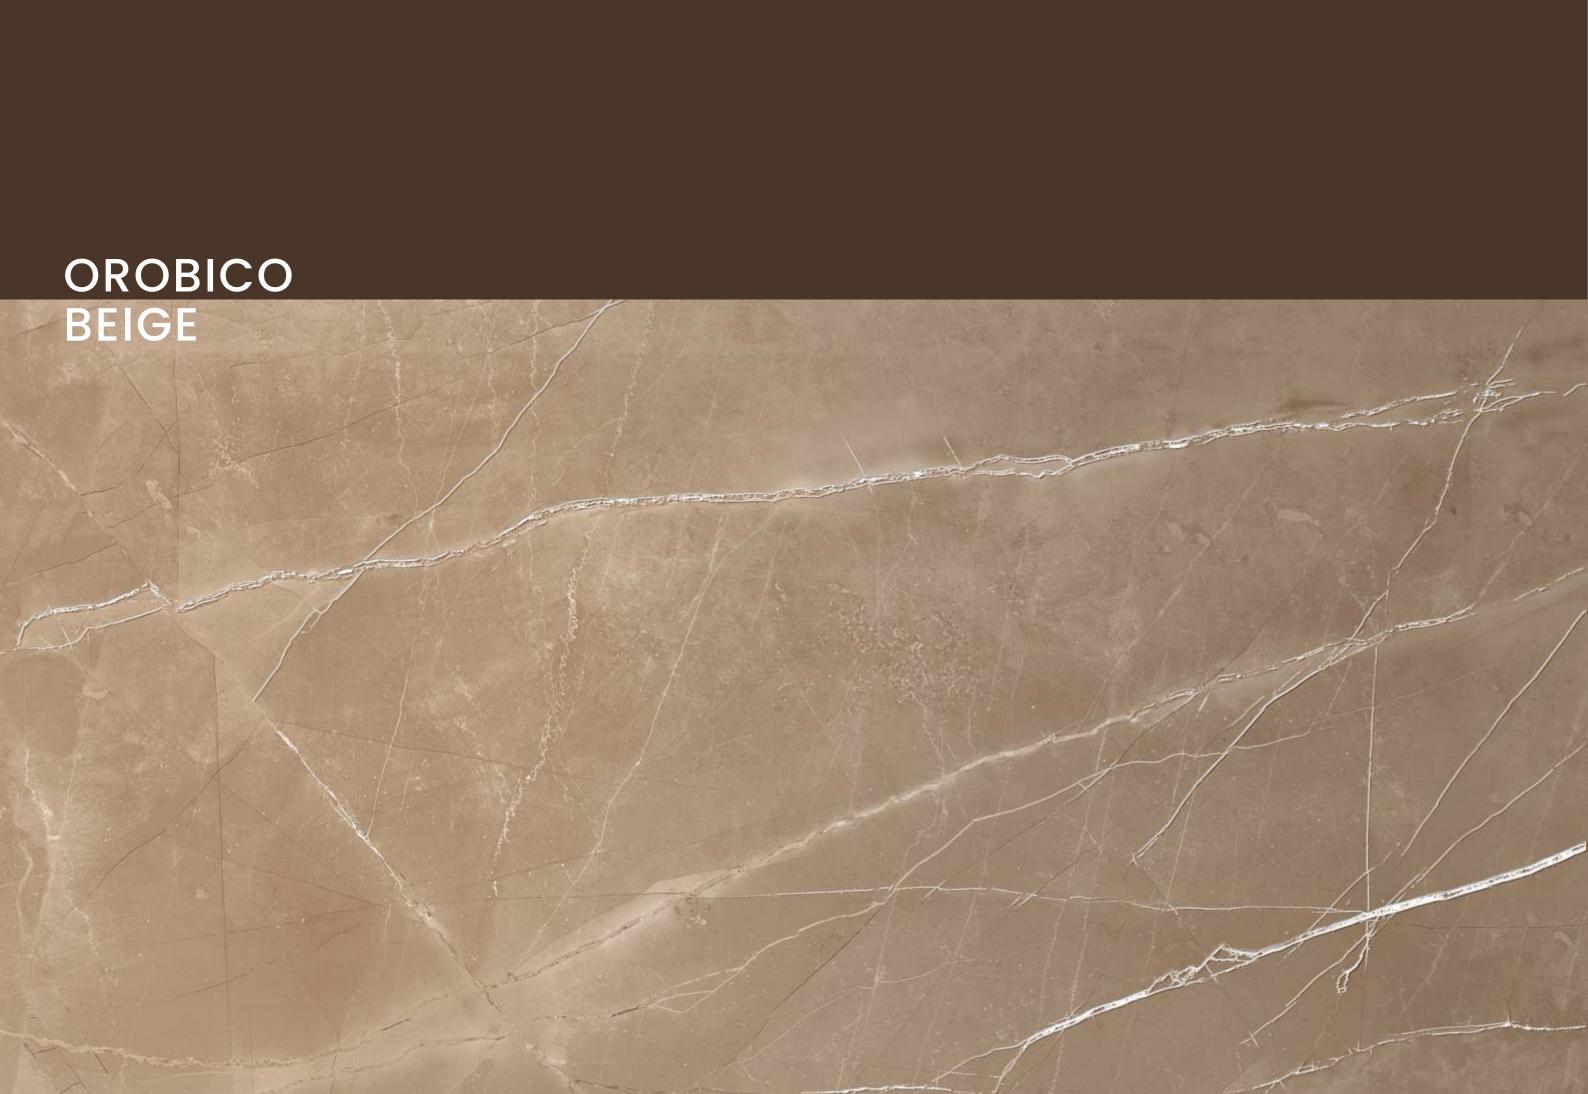

IS NATURAL

SIZE 600x 1200MM

Series MATT





### NEXO BIANCO

SIZE 600x 1200MM

Series MATT



### NEXO GREY

NEXO GREY

SIZE 600x 1200MM

Series MATT



# NEXO IVORY

NEXO IVORY

SIZE 600x 1200MM

Series MATT



# NIRVANA IVORY

### NIRVANA IVORY

SIZE 600x 1200MM

Series MATT







### OASIS NATURAL

SIZE 600x 1200MM

Series MATT





### OCEAN IVORY

SIZE 600x 1200MM

Series MATT





**OCEAN IVORY** 



### OCEAN WHITE

SIZE 600x 1200MM

Series MATT



### OPERA BROWN

### OPERA BROWN

SIZE 600x 1200MM

Series MATT





### ORIENTA BIANCO

SIZE 600x 1200MM

Series MATT



# ORIENTA

### ORIENTA CREMA

SIZE 600x 1200MM

Series MATT



### ORIENTA BEIGE

### ORIENTA BEIGE

SIZE 600x 1200MM

Series MATT





ORIENTA BEIGE

## ORIENTA

### ORIENTA GREY

SIZE 600x 1200MM

Series MATT





### OROBICO BEIGE

SIZE 600x 1200MM

Series MATT





### OROBICO BIANCO

SIZE 600x 1200MM

Series MATT



### OROBICO

### OROBICO GREY

SIZE 600x 1200MM

Series MATT





OROBICO



### OSCO BIANCO

SIZE 600x 1200MM

Series MATT



## OSCO BROWN

OSCO BROWN

SIZE 600x 1200MM

Series MATT



# OSCO IVORY

OSCO IVORY

SIZE 600x 1200MM

Series MATT





### OSCO NATURAL

SIZE 600x 1200MM

Series MATT



### OSCO GREY

OSCO GREY

SIZE 600x 1200MM

Series MATT





OSCO GREY



### PACIFIC BEIGE

SIZE 600x 1200MM

Series MATT