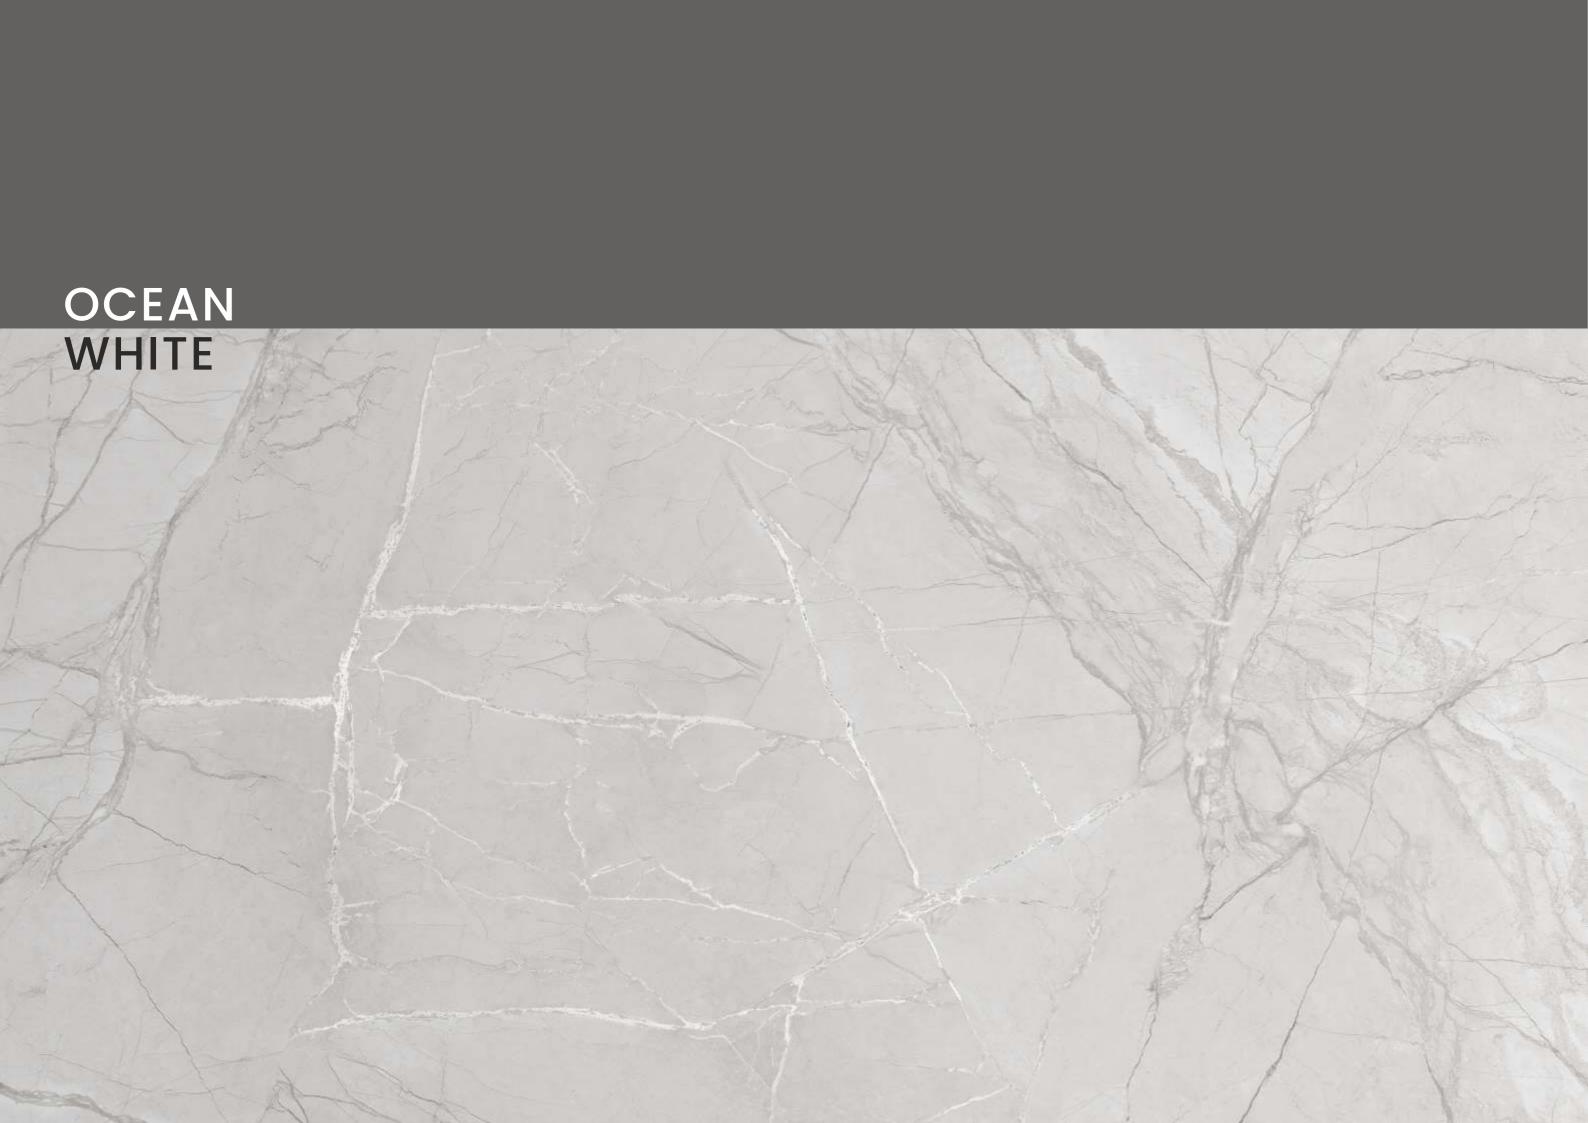

### JASPERO NATURAL



JASPERO NATURAL



### MARVEL BIANCO

SIZE 600x 1200MM

Series MATT



### **MARVEL** BROWN

### MARVEL BROWN

SIZE 600x 1200MM

Series MATT



## MARVEL GREY

### MARVEL GREY

SIZE 600x 1200MM

Series MATT





### MARVEL IVORY

SIZE 600x 1200MM

Series MATT



# NEXO BEIGE

### NEXO BEIGE

SIZE 600x 1200MM

Series MATT





NEXO BEIGE

## MORIS NATURAL

### MORIS NATURAL

SIZE 600x 1200MM

Series MATT





### NEXO BIANCO

SIZE 600x 1200MM

Series MATT



### NEXO GREY

NEXO GREY

SIZE 600x 1200MM

Series MATT



# NEXO IVORY

NEXO IVORY

SIZE 600x 1200MM

Series MATT



# NIRVANA IVORY

### NIRVANA IVORY

SIZE 600x 1200MM

Series MATT







### OASIS NATURAL

SIZE 600x 1200MM

Series MATT





### OCEAN IVORY

SIZE 600x 1200MM

Series MATT





**OCEAN IVORY** 



### OCEAN WHITE

SIZE 600x 1200MM

Series MATT



### OPERA BROWN

### OPERA BROWN

SIZE 600x 1200MM

Series MATT





### ORIENTA BIANCO

SIZE 600x 1200MM

Series MATT



# ORIENTA

### ORIENTA CREMA

SIZE 600x 1200MM

Series MATT



### ORIENTA BEIGE

### ORIENTA BEIGE

SIZE 600x 1200MM

Series MATT





ORIENTA BEIGE

## ORIENTA

### ORIENTA GREY

SIZE 600x 1200MM

Series MATT





### OROBICO BEIGE

SIZE 600x 1200MM

Series MATT





### OROBICO BIANCO

SIZE 600x 1200MM

Series MATT



### OROBICO

### OROBICO GREY

SIZE 600x 1200MM

Series MATT





OROBICO



### OSCO BIANCO

SIZE 600x 1200MM

Series MATT



## OSCO BROWN

OSCO BROWN

SIZE 600x 1200MM

Series MATT



# OSCO IVORY

OSCO IVORY

SIZE 600x 1200MM

Series MATT





### OSCO NATURAL

SIZE 600x 1200MM

Series MATT



###