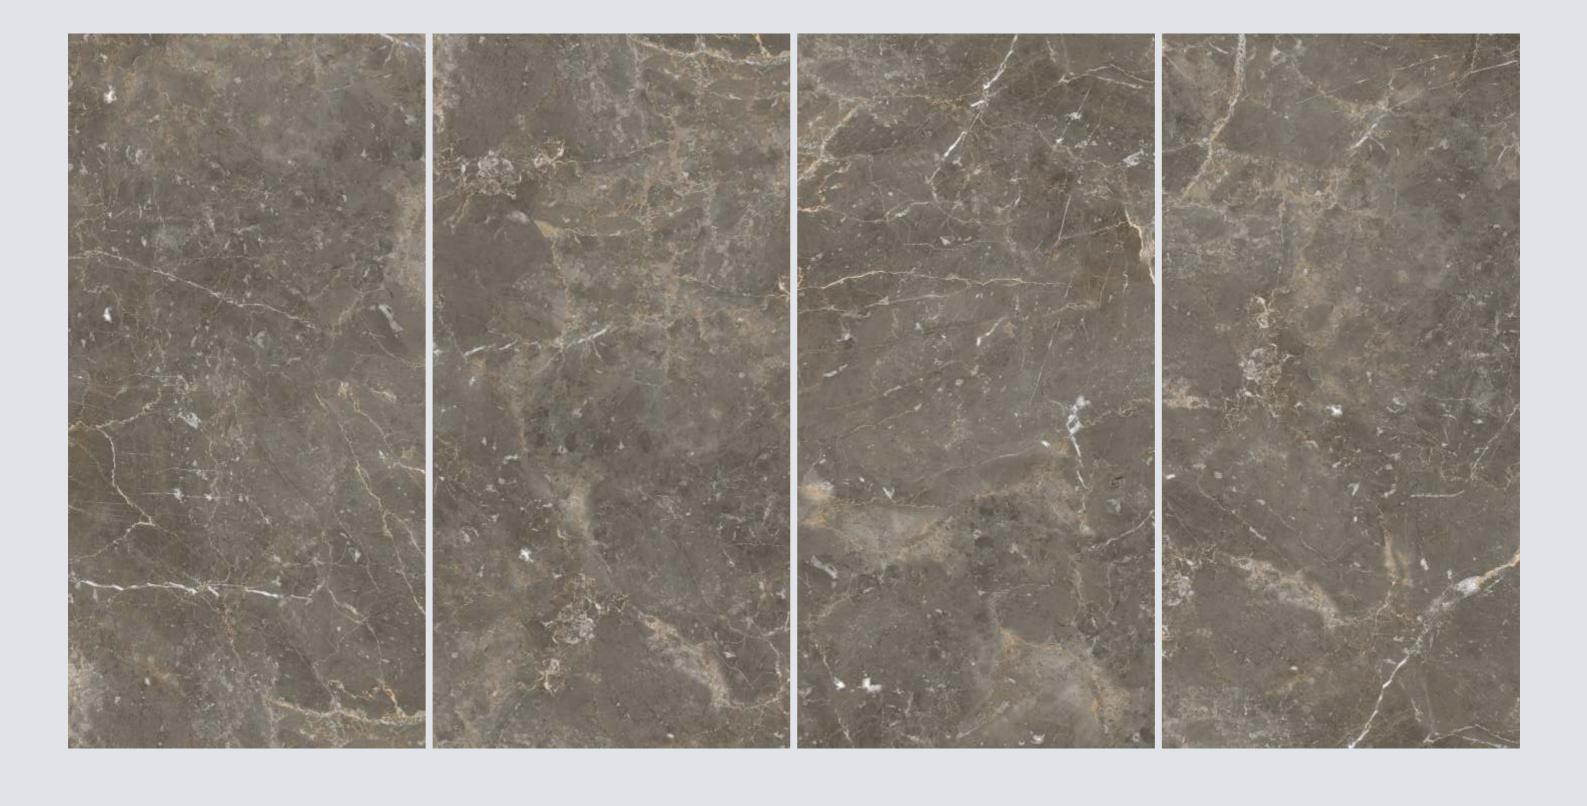

ppeal that is in line with market needs.















600X1200MM---

### we share

the emotion of authentic materials that are part of our most intimate moments



### FUSION WHITE

SIZE 600x 1200MM

Series MATT



### GLACIER NATURAL

### GLACIER NATURAL

SIZE 600x 1200MM

Series MATT





### GRANDE ESCLATE STATUARIO

SIZE 600x 1200MM

Series MATT



### HELIX

HELIX GREY

SIZE 600x 1200MM

Series MATT





### HARMONY NATURAL

SIZE 600x 1200MM

Series MATT





HARMONY NATURAL

# IGNITE IVORY

### IGNITE IVORY

SIZE 600x 1200MM

Series MATT



## JASPERO GREY

### JASPERO GREY

SIZE 600x 1200MM

Series MATT



### LIZARD BROWN

### LIZARD BROWN

SIZE 600x 1200MM

Series MATT





### MAGNO STATUARIO

SIZE 600x 1200MM

Series MATT



### JASPERO NATURAL

SIZE 600x 1200MM

Series MATT



### JASPERO NATURAL



JASPERO NATURAL



### MARVEL BIANCO

SIZE 600x 1200MM

Series MATT



### **MARVEL** BROWN

### MARVEL BROWN

SIZE 600x 1200MM

Series MATT



## MARVEL GREY

### MARVEL GREY

SIZE 600x 1200MM

Series MATT





### MARVEL IVORY

SIZE 600x 1200MM

Series MATT



# NEXO BEIGE

### NEXO BEIGE

SIZE 600x 1200MM

Series MATT





NEXO BEIGE

## MORIS NATURAL

### MORIS NATURAL

SIZE 600x 1200MM

Series MATT





### NEXO BIANCO

SIZE 600x 1200MM

Series MATT



### NEXO GREY

NEXO GREY

SIZE 600x 1200MM

Series MATT



# NEXO IVORY

NEXO IVORY

SIZE 600x 1200MM

Series MATT



# NIRVANA IVORY

### NIRVANA IVORY

SIZE 600x 1200MM

Series MATT







### OASIS NATURAL

SIZE 600x 1200MM

Series MATT





### OCEAN IVORY

SIZE 600x 1200MM

Series MATT





**OCEAN IVORY**