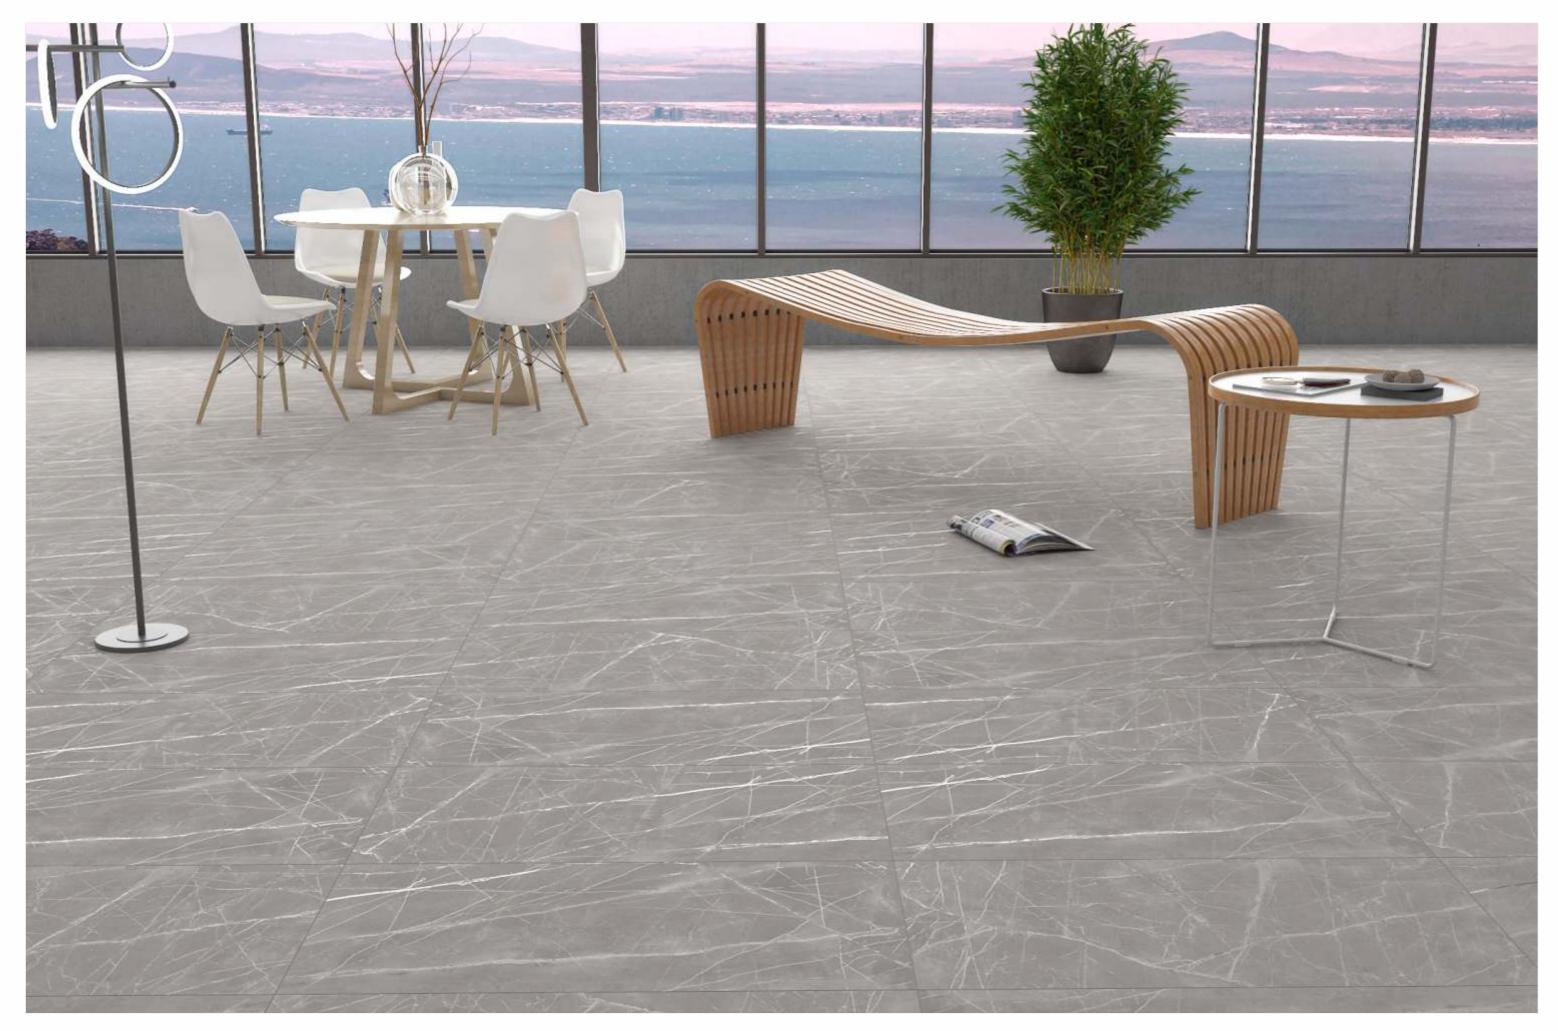

OPERA BROWN

### OPERA BROWN

SIZE 600x 1200MM

Series MATT





### ORIENTA BIANCO

SIZE 600x 1200MM

Series MATT



# ORIENTA

### ORIENTA CREMA

SIZE 600x 1200MM

Series MATT



### ORIENTA BEIGE

### ORIENTA BEIGE

SIZE 600x 1200MM

Series MATT





ORIENTA BEIGE

## ORIENTA

### ORIENTA GREY

SIZE 600x 1200MM

Series MATT





### OROBICO BEIGE

SIZE 600x 1200MM

Series MATT





### OROBICO BIANCO

SIZE 600x 1200MM

Series MATT



### OROBICO

### OROBICO GREY

SIZE 600x 1200MM

Series MATT





OROBICO



### OSCO BIANCO

SIZE 600x 1200MM

Series MATT



## OSCO BROWN

OSCO BROWN

SIZE 600x 1200MM

Series MATT



# OSCO IVORY

OSCO IVORY

SIZE 600x 1200MM

Series MATT





### OSCO NATURAL

SIZE 600x 1200MM

Series MATT



### OSCO GREY

OSCO GREY

SIZE 600x 1200MM

Series MATT





OSCO GREY



### PACIFIC BEIGE

SIZE 600x 1200MM

Series MATT