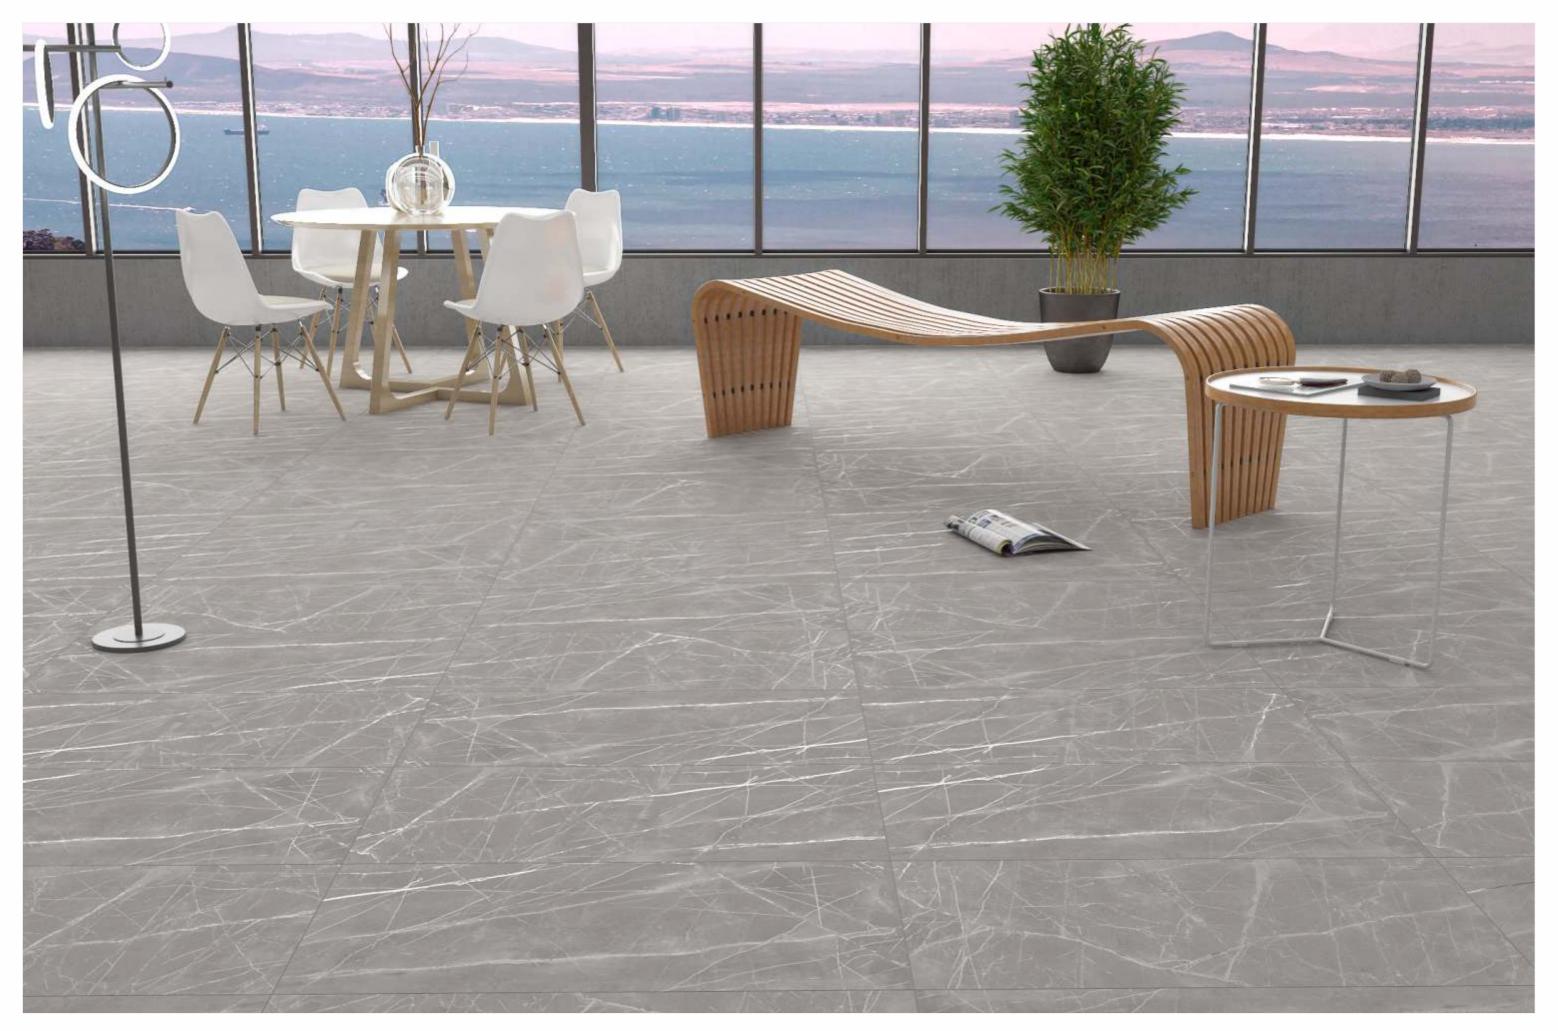

O IVORY

SIZE 600x 1200MM

Series MATT



# NIRVANA IVORY

### NIRVANA IVORY

SIZE 600x 1200MM

Series MATT







### OASIS NATURAL

SIZE 600x 1200MM

Series MATT





### OCEAN IVORY

SIZE 600x 1200MM

Series MATT





**OCEAN IVORY** 



### OCEAN WHITE

SIZE 600x 1200MM

Series MATT



### OPERA BROWN

### OPERA BROWN

SIZE 600x 1200MM

Series MATT





### ORIENTA BIANCO

SIZE 600x 1200MM

Series MATT



# ORIENTA

### ORIENTA CREMA

SIZE 600x 1200MM

Series MATT



### ORIENTA BEIGE

### ORIENTA BEIGE

SIZE 600x 1200MM

Series MATT





ORIENTA BEIGE

## ORIENTA

### ORIENTA GREY

SIZE 600x 1200MM

Series MATT





### OROBICO BEIGE

SIZE 600x 1200MM

Series MATT





### OROBICO BIANCO

SIZE 600x 1200MM

Series MATT



### OROBICO

### OROBICO GREY

SIZE 600x 1200MM

Series MATT





OROBICO



### OSCO BIANCO

SIZE 600x 1200MM

Series MATT



## OSCO BROWN

OSCO BROWN

SIZE 600x 1200MM

Series MATT



# OSCO IVORY

OSCO IVORY

SIZE 600x 1200MM

Series MATT





### OSCO NATURAL

SIZE 600x 1200MM

Series MATT



### OSCO GREY

OSCO GREY

SIZE 600x 1200MM

Series MATT





OSCO GREY



### PACIFIC BEIGE

SIZE 600x 1200MM

Series MATT