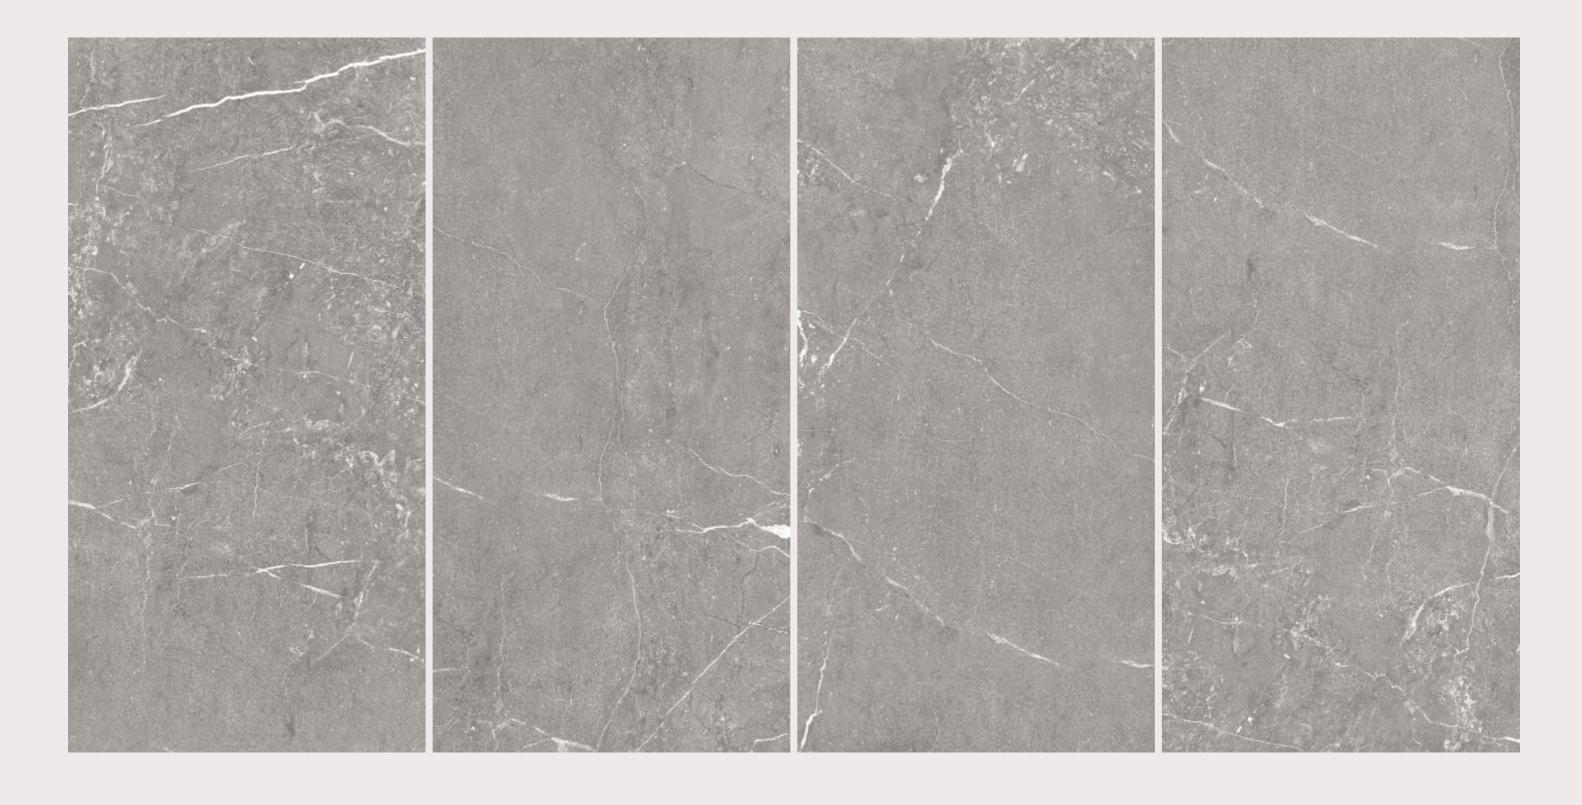

## OPERA BROWN

### OPERA BROWN

SIZE 600x 1200MM

Series MATT





### ORIENTA BIANCO

SIZE 600x 1200MM

Series MATT



# ORIENTA

### ORIENTA CREMA

SIZE 600x 1200MM

Series MATT



### ORIENTA BEIGE

### ORIENTA BEIGE

SIZE 600x 1200MM

Series MATT





ORIENTA BEIGE

## ORIENTA

### ORIENTA GREY

SIZE 600x 1200MM

Series MATT





### OROBICO BEIGE

SIZE 600x 1200MM

Series MATT





### OROBICO BIANCO

SIZE 600x 1200MM

Series MATT



### OROBICO

### OROBICO GREY

SIZE 600x 1200MM

Series MATT





OROBICO



### OSCO BIANCO

SIZE 600x 1200MM

Series MATT



## OSCO BROWN

OSCO BROWN

SIZE 600x 1200MM

Series MATT



# OSCO IVORY

OSCO IVORY

SIZE 600x 1200MM

Series MATT





### OSCO NATURAL

SIZE 600x 1200MM

Series MATT



### OSCO GREY

OSCO GREY

SIZE 600x 1200MM

Series MATT





OSCO GREY



### PACIFIC BEIGE

SIZE 600x 1200MM

Series MATT