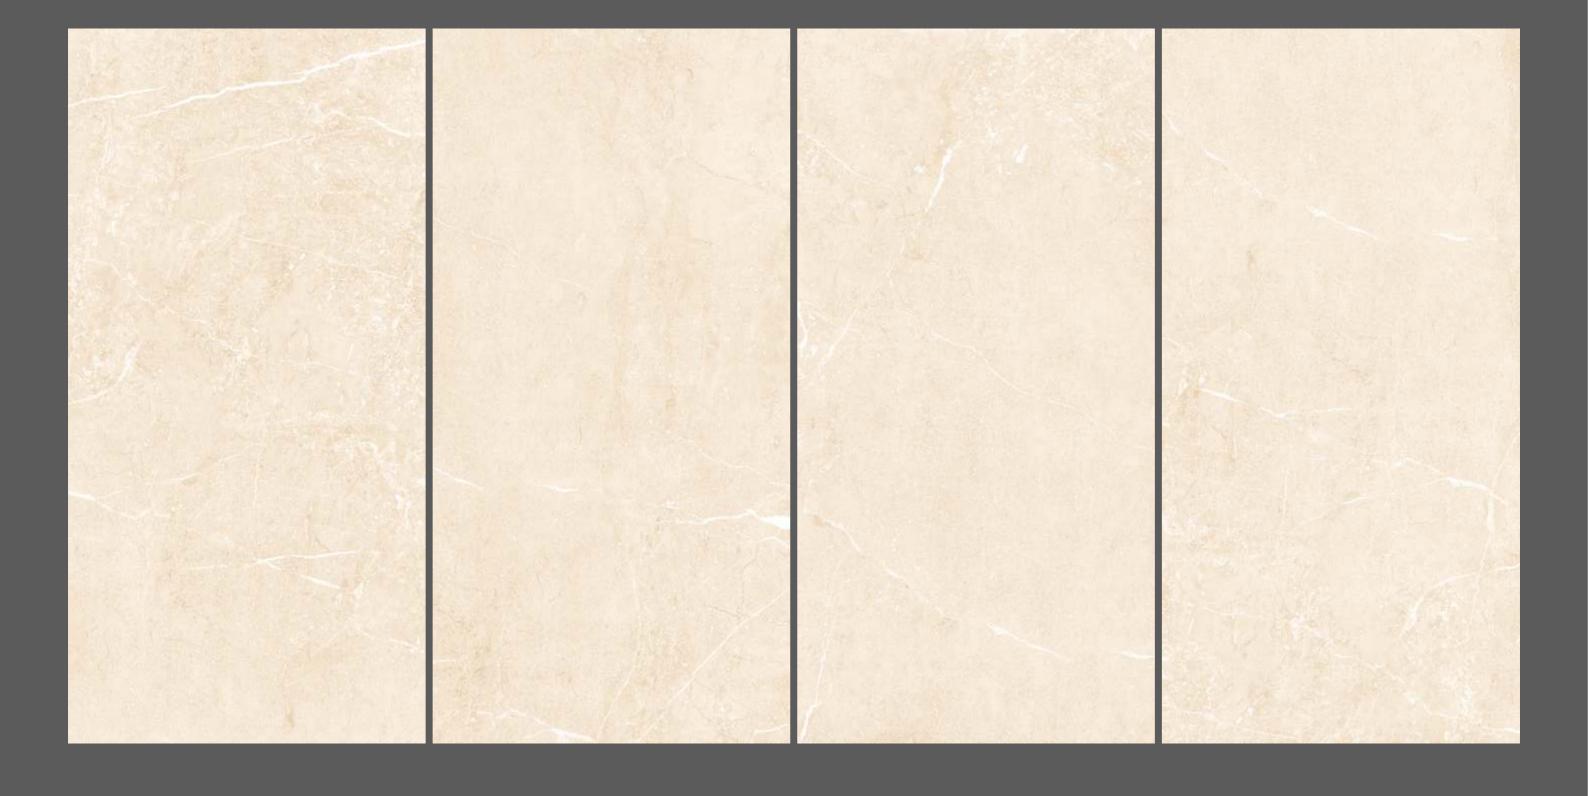

VORY

SIZE 600x 1200MM

Series MATT





**OCEAN IVORY** 



### OCEAN WHITE

SIZE 600x 1200MM

Series MATT



### OPERA BROWN

### OPERA BROWN

SIZE 600x 1200MM

Series MATT





### ORIENTA BIANCO

SIZE 600x 1200MM

Series MATT



# ORIENTA

### ORIENTA CREMA

SIZE 600x 1200MM

Series MATT



### ORIENTA BEIGE

### ORIENTA BEIGE

SIZE 600x 1200MM

Series MATT





ORIENTA BEIGE

## ORIENTA

### ORIENTA GREY

SIZE 600x 1200MM

Series MATT





### OROBICO BEIGE

SIZE 600x 1200MM

Series MATT





### OROBICO BIANCO

SIZE 600x 1200MM

Series MATT



### OROBICO

### OROBICO GREY

SIZE 600x 1200MM

Series MATT





OROBICO



### OSCO BIANCO

SIZE 600x 1200MM

Series MATT



## OSCO BROWN

OSCO BROWN

SIZE 600x 1200MM

Series MATT



# OSCO IVORY

OSCO IVORY

SIZE 600x 1200MM

Series MATT





### OSCO NATURAL

SIZE 600x 1200MM

Series MATT



### OSCO GREY

OSCO GREY

SIZE 600x 1200MM

Series MATT





OSCO GREY



### PACIFIC BEIGE

SIZE 600x 1200MM

Series MATT