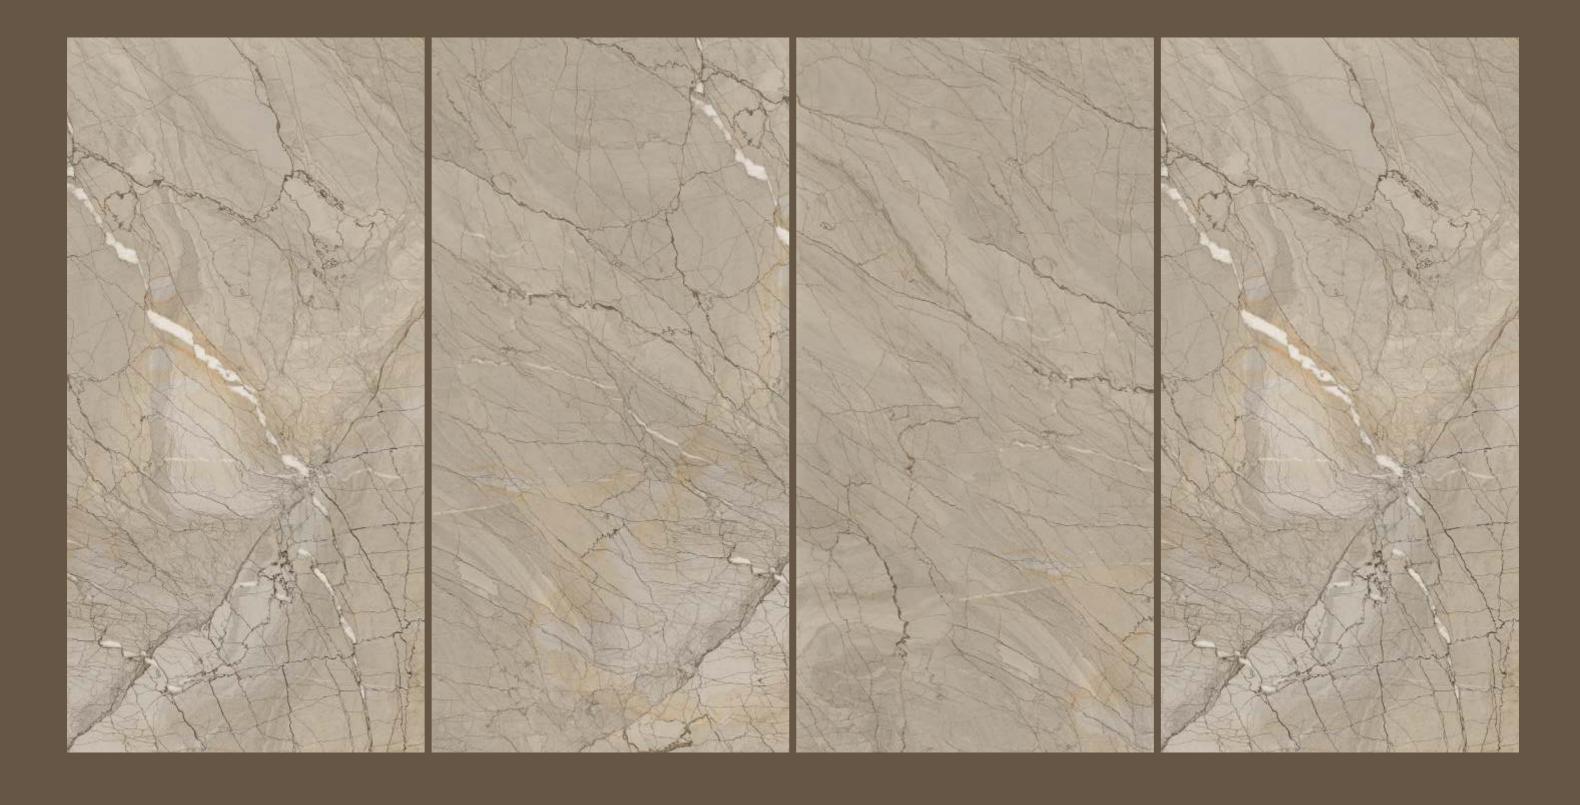

TT





### GRANDE ESCLATE STATUARIO

SIZE 600x 1200MM

Series MATT



### HELIX

HELIX GREY

SIZE 600x 1200MM

Series MATT





### HARMONY NATURAL

SIZE 600x 1200MM

Series MATT





HARMONY NATURAL

# IGNITE IVORY

### IGNITE IVORY

SIZE 600x 1200MM

Series MATT



## JASPERO GREY

### JASPERO GREY

SIZE 600x 1200MM

Series MATT



### LIZARD BROWN

### LIZARD BROWN

SIZE 600x 1200MM

Series MATT





### MAGNO STATUARIO

SIZE 600x 1200MM

Series MATT



### JASPERO NATURAL

SIZE 600x 1200MM

Series MATT



### JASPERO NATURAL



JASPERO NATURAL



### MARVEL BIANCO

SIZE 600x 1200MM

Series MATT



### **MARVEL** BROWN

### MARVEL BROWN

SIZE 600x 1200MM

Series MATT



## MARVEL GREY

### MARVEL GREY

SIZE 600x 1200MM

Series MATT





### MARVEL IVORY

SIZE 600x 1200MM

Series MATT



# NEXO BEIGE

### NEXO BEIGE

SIZE 600x 1200MM

Series MATT





NEXO BEIGE

## MORIS NATURAL

### MORIS NATURAL

SIZE 600x 1200MM

Series MATT





### NEXO BIANCO

SIZE 600x 1200MM

Series MATT



### NEXO GREY

NEXO GREY

SIZE 600x 1200MM

Series MATT



# NEXO IVORY

NEXO IVORY

SIZE 600x 1200MM

Series MATT



# NIRVANA IVORY

### NIRVANA IVORY

SIZE 600x 1200MM

Series MATT







### OASIS NATURAL

SIZE 600x 1200MM

Series MATT





### OCEAN IVORY

SIZE 600x 1200MM

Series MATT





**OCEAN IVORY** 



### OCEAN WHITE

SIZE 600x 1200MM

Series MATT



### OPERA BROWN

### OPERA BROWN

SIZE 600x 1200MM

Series MATT





### ORIENTA BIANCO

SIZE 600x 1200MM

Series MATT



# ORIENTA

### ORIENTA CREMA

SIZE 600x 1200MM

Series MATT



### ORIENTA BEIGE

### ORIENTA BEIGE

SIZE 600x