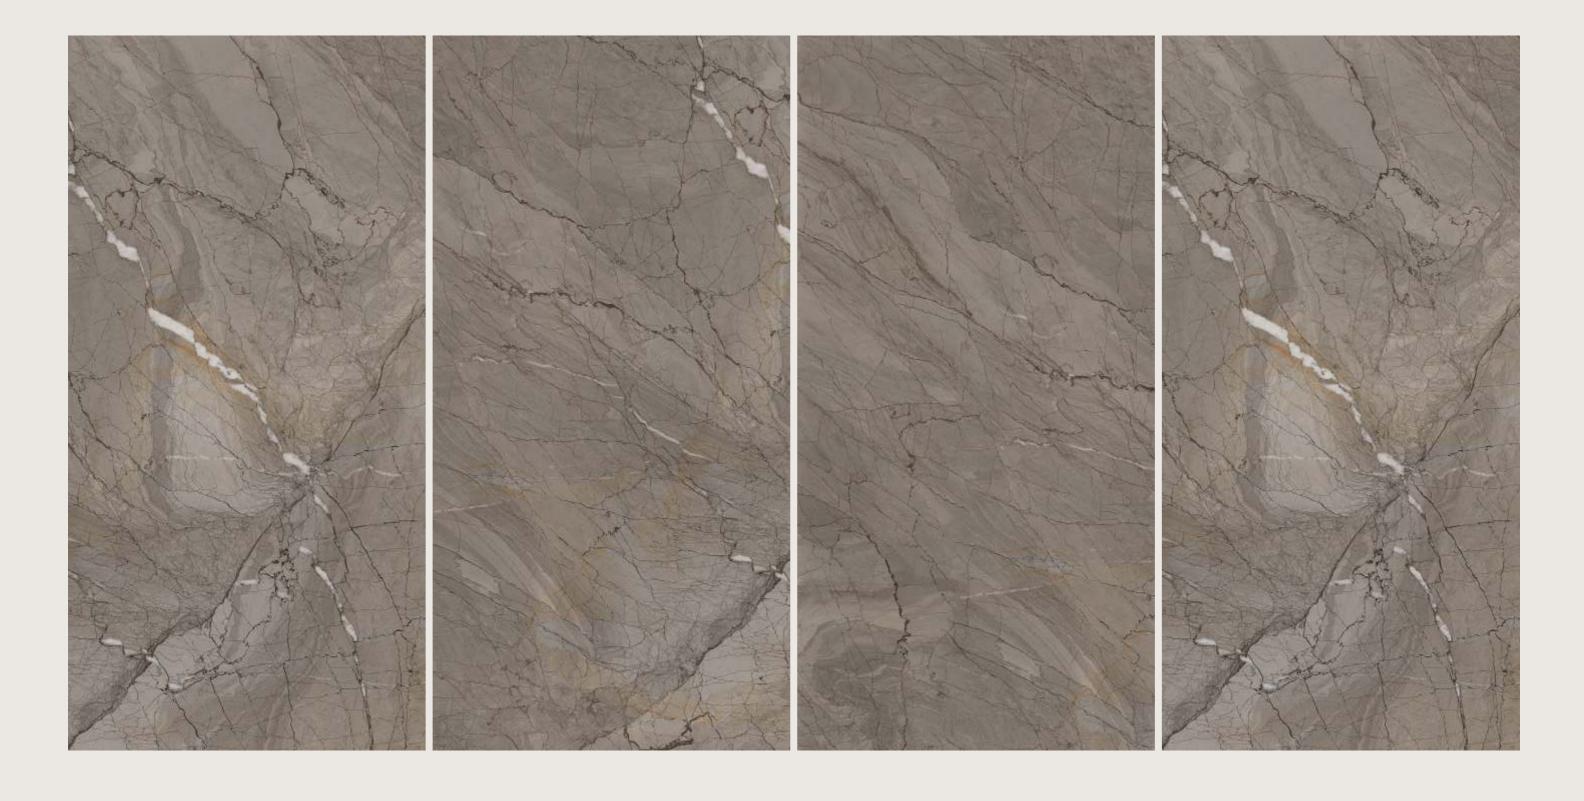

## FUSION WHITE

SIZE 600x 1200MM

Series MATT



### GLACIER NATURAL

### GLACIER NATURAL

SIZE 600x 1200MM

Series MATT





### GRANDE ESCLATE STATUARIO

SIZE 600x 1200MM

Series MATT



### HELIX

HELIX GREY

SIZE 600x 1200MM

Series MATT





### HARMONY NATURAL

SIZE 600x 1200MM

Series MATT





HARMONY NATURAL

# IGNITE IVORY

### IGNITE IVORY

SIZE 600x 1200MM

Series MATT



## JASPERO GREY

### JASPERO GREY

SIZE 600x 1200MM

Series MATT



### LIZARD BROWN

### LIZARD BROWN

SIZE 600x 1200MM

Series MATT





### MAGNO STATUARIO

SIZE 600x 1200MM

Series MATT



### JASPERO NATURAL

SIZE 600x 1200MM

Series MATT



### JASPERO NATURAL



JASPERO NATURAL



### MARVEL BIANCO

SIZE 600x 1200MM

Series MATT



### **MARVEL** BROWN

### MARVEL BROWN

SIZE 600x 1200MM

Series MATT



## MARVEL GREY

### MARVEL GREY

SIZE 600x 1200MM

Series MATT





### MARVEL IVORY

SIZE 600x 1200MM

Series MATT



# NEXO BEIGE

### NEXO BEIGE

SIZE 600x 1200MM

Series MATT





NEXO BEIGE

## MORIS NATURAL

### MORIS NATURAL

SIZE 600x 1200MM

Series MATT





### NEXO BIANCO

SIZE 600x 1200MM

Series MATT



### NEXO GREY

NEXO GREY

SIZE 600x 1200MM

Series MATT



# NEXO IVORY

NEXO IVORY

SIZE 600x 1200MM

Series MATT



# NIRVANA IVORY

### NIRVANA IVORY

SIZE 600x 1200MM

Series MATT







### OASIS NATURAL

SIZE 600x 1200MM

Series MATT





### OCEAN IVORY

SIZE 600x 1200MM

Series MATT





**OCEAN IVORY** 



### OCEAN WHITE

SIZE 600x 1200MM

Series MATT



### OPERA BROWN

### OPERA BROWN

SIZE 600x 1200MM

Series MATT





### ORIENTA BIANCO

SIZE 600x 1200MM

Series