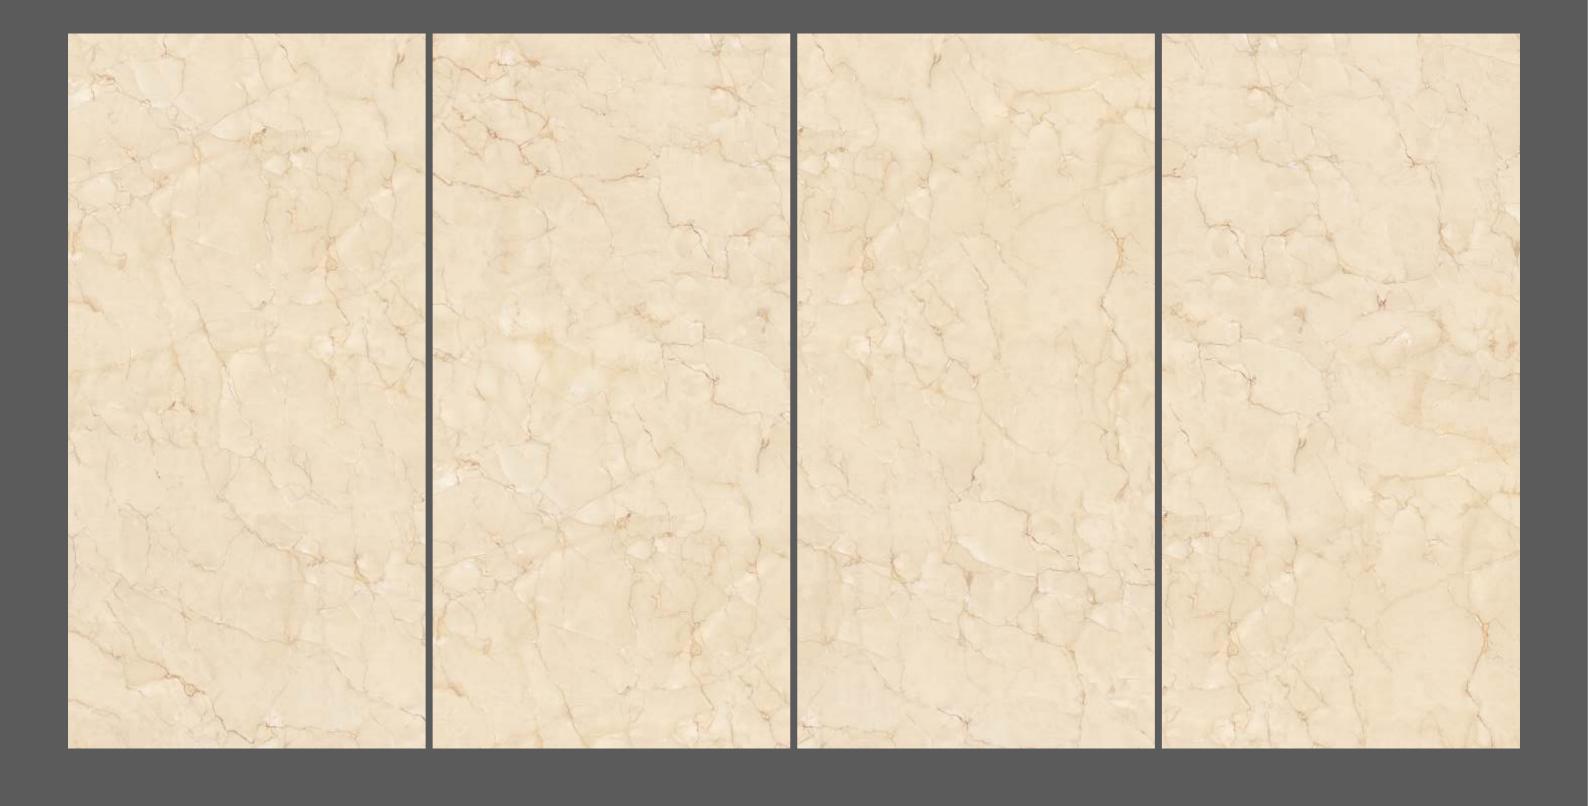

### ORIENTA BIANCO

SIZE 600x 1200MM

Series MATT



# ORIENTA

### ORIENTA CREMA

SIZE 600x 1200MM

Series MATT



### ORIENTA BEIGE

### ORIENTA BEIGE

SIZE 600x 1200MM

Series MATT





ORIENTA BEIGE

## ORIENTA

### ORIENTA GREY

SIZE 600x 1200MM

Series MATT





### OROBICO BEIGE

SIZE 600x 1200MM

Series MATT





### OROBICO BIANCO

SIZE 600x 1200MM

Series MATT



### OROBICO

### OROBICO GREY

SIZE 600x 1200MM

Series MATT





OROBICO



### OSCO BIANCO

SIZE 600x 1200MM

Series MATT



## OSCO BROWN

OSCO BROWN

SIZE 600x 1200MM

Series MATT



# OSCO IVORY

OSCO IVORY

SIZE 600x 1200MM

Series MATT





### OSCO NATURAL

SIZE 600x 1200MM

Series MATT



### OSCO GREY

OSCO GREY

SIZE 600x 1200MM

Series MATT





OSCO GREY



### PACIFIC BEIGE

SIZE 600x 1200MM

Series MATT