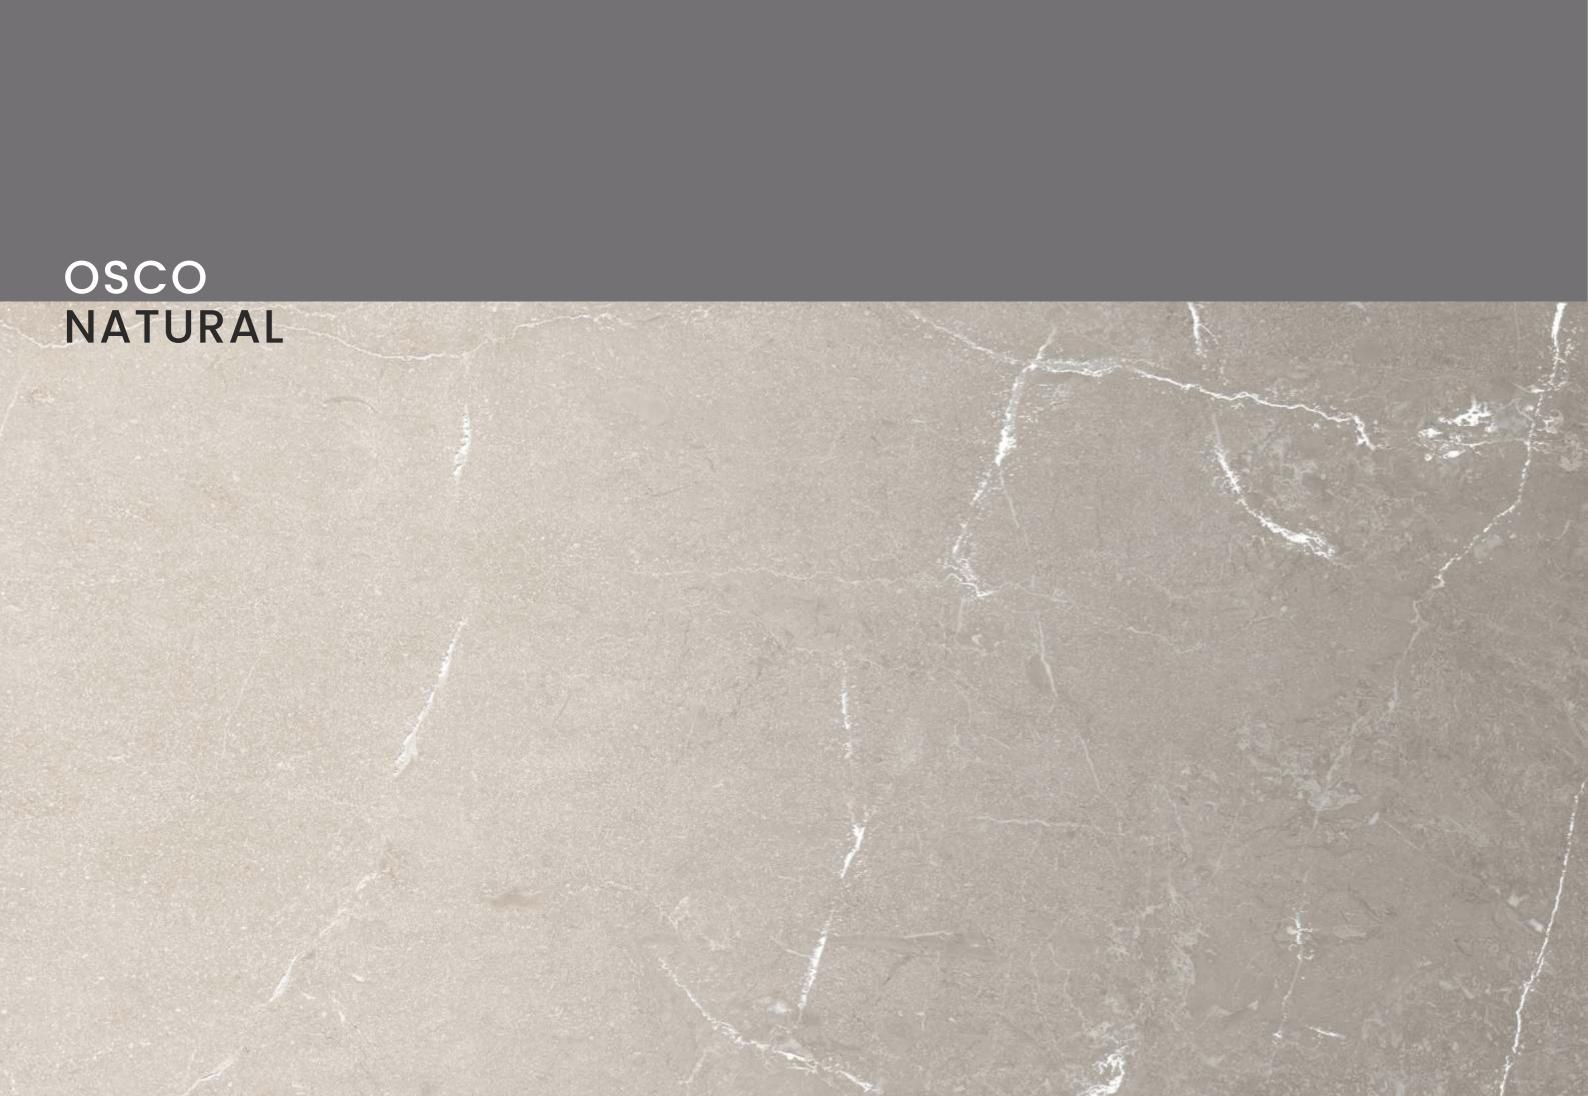

RY

SIZE 600x 1200MM

Series MATT





**OCEAN IVORY** 



### OCEAN WHITE

SIZE 600x 1200MM

Series MATT



### OPERA BROWN

### OPERA BROWN

SIZE 600x 1200MM

Series MATT





### ORIENTA BIANCO

SIZE 600x 1200MM

Series MATT



# ORIENTA

### ORIENTA CREMA

SIZE 600x 1200MM

Series MATT



### ORIENTA BEIGE

### ORIENTA BEIGE

SIZE 600x 1200MM

Series MATT





ORIENTA BEIGE

## ORIENTA

### ORIENTA GREY

SIZE 600x 1200MM

Series MATT





### OROBICO BEIGE

SIZE 600x 1200MM

Series MATT





### OROBICO BIANCO

SIZE 600x 1200MM

Series MATT



### OROBICO

### OROBICO GREY

SIZE 600x 1200MM

Series MATT





OROBICO



### OSCO BIANCO

SIZE 600x 1200MM

Series MATT



## OSCO BROWN

OSCO BROWN

SIZE 600x 1200MM

Series MATT



# OSCO IVORY

OSCO IVORY

SIZE 600x 1200MM

Series MATT





### OSCO NATURAL

SIZE 600x 1200MM

Series MATT



### OSCO GREY

OSCO GREY

SIZE 600x 1200MM

Series MATT





OSCO GREY



### PACIFIC BEIGE

SIZE 600x 1200MM

Series MATT