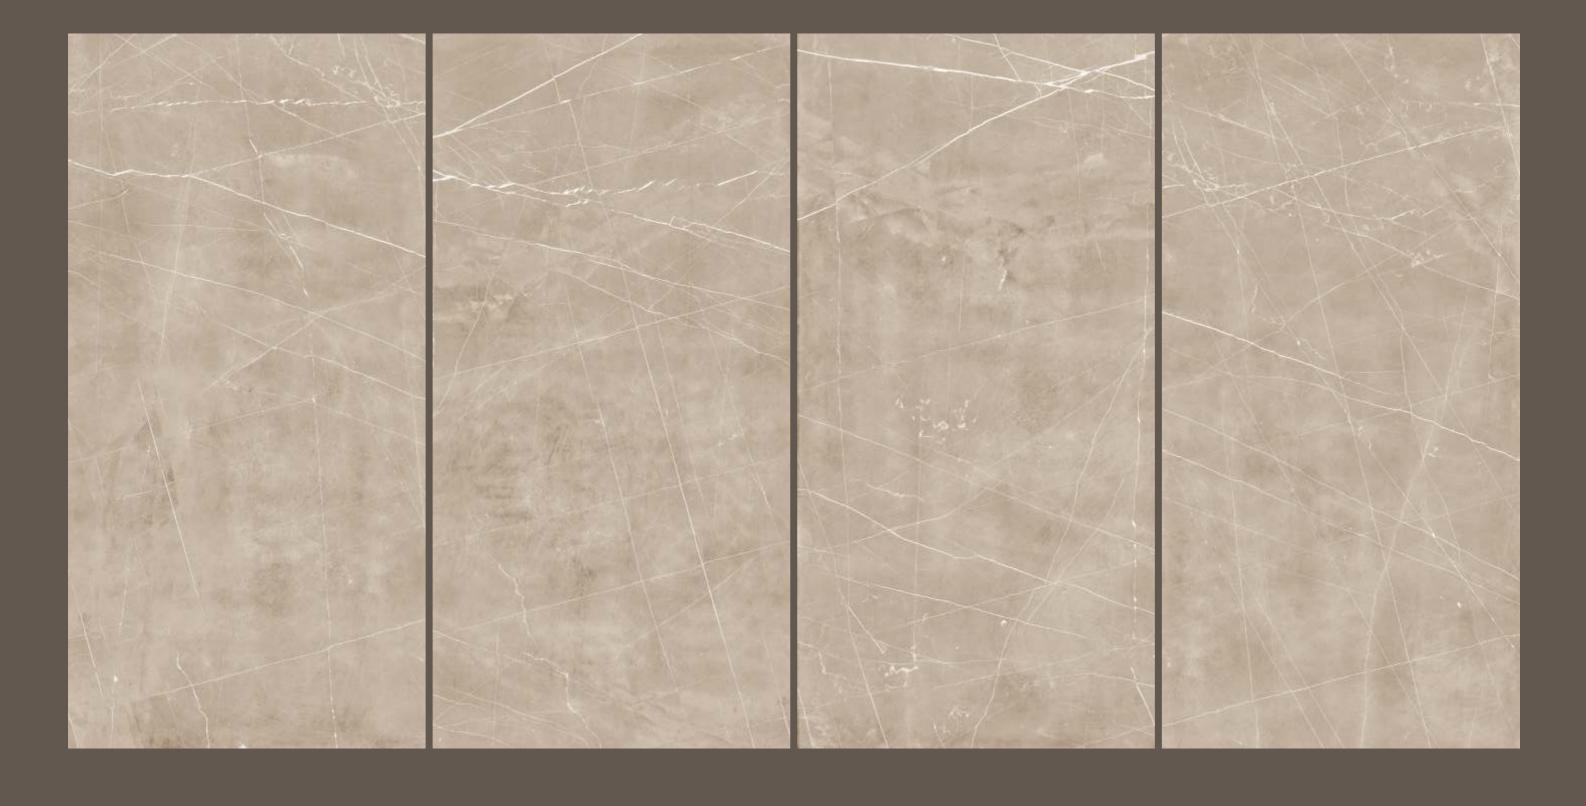

### MARVEL IVORY

SIZE 600x 1200MM

Series MATT



# NEXO BEIGE

### NEXO BEIGE

SIZE 600x 1200MM

Series MATT





NEXO BEIGE

## MORIS NATURAL

### MORIS NATURAL

SIZE 600x 1200MM

Series MATT





### NEXO BIANCO

SIZE 600x 1200MM

Series MATT



### NEXO GREY

NEXO GREY

SIZE 600x 1200MM

Series MATT



# NEXO IVORY

NEXO IVORY

SIZE 600x 1200MM

Series MATT



# NIRVANA IVORY

### NIRVANA IVORY

SIZE 600x 1200MM

Series MATT







### OASIS NATURAL

SIZE 600x 1200MM

Series MATT





### OCEAN IVORY

SIZE 600x 1200MM

Series MATT





**OCEAN IVORY** 



### OCEAN WHITE

SIZE 600x 1200MM

Series MATT



### OPERA BROWN

### OPERA BROWN

SIZE 600x 1200MM

Series MATT





### ORIENTA BIANCO

SIZE 600x 1200MM

Series MATT



# ORIENTA

### ORIENTA CREMA

SIZE 600x 1200MM

Series MATT



### ORIENTA BEIGE

### ORIENTA BEIGE

SIZE 600x 1200MM

Series MATT





ORIENTA BEIGE

## ORIENTA

### ORIENTA GREY

SIZE 600x 1200MM

Series MATT





### OROBICO BEIGE

SIZE 600x 1200MM

Series MATT





### OROBICO BIANCO

SIZE 600x 1200MM

Series MATT



### OROBICO

### OROBICO GREY

SIZE 600x 1200MM

Series MATT





OROBICO



### OSCO BIANCO

SIZE 600x 1200MM

Series MATT



## OSCO BROWN

OSCO BROWN

SIZE 600x 1200MM

Series MATT



# OSCO IVORY

OSCO IVORY

SIZE 600x 1200MM

Series MATT





### OSCO NATURAL

SIZE 600x 1200MM

Series MATT



### OSCO GREY

OSCO GREY

SIZE 600x 1200MM

Series MATT





OSCO GREY



### PACIFIC BEIGE

SIZE 600x 1200MM

Series MATT