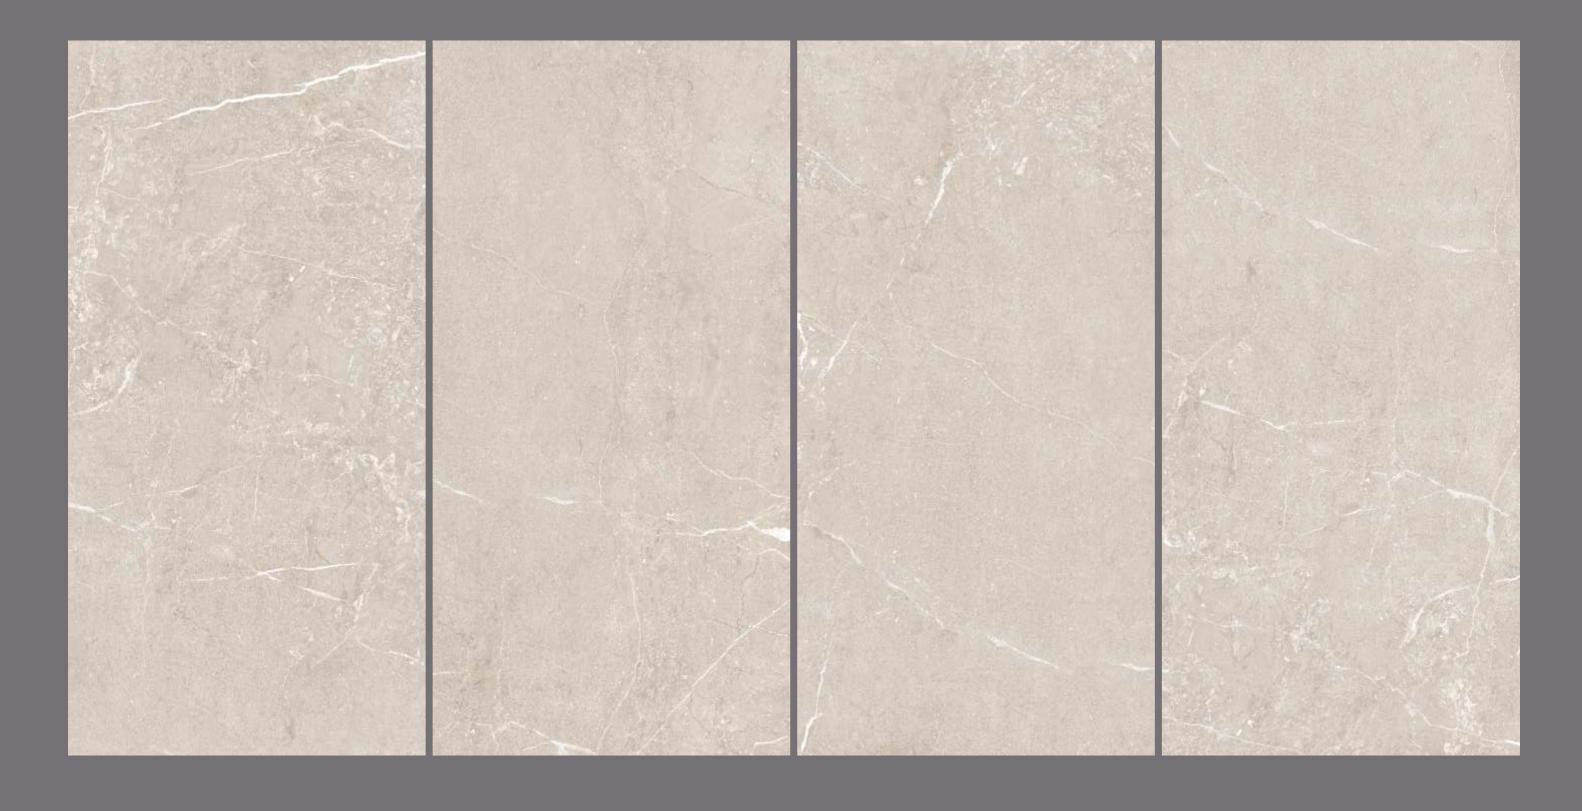

Y** 



### OCEAN WHITE

SIZE 600x 1200MM

Series MATT



### OPERA BROWN

### OPERA BROWN

SIZE 600x 1200MM

Series MATT





### ORIENTA BIANCO

SIZE 600x 1200MM

Series MATT



# ORIENTA

### ORIENTA CREMA

SIZE 600x 1200MM

Series MATT



### ORIENTA BEIGE

### ORIENTA BEIGE

SIZE 600x 1200MM

Series MATT





ORIENTA BEIGE

## ORIENTA

### ORIENTA GREY

SIZE 600x 1200MM

Series MATT





### OROBICO BEIGE

SIZE 600x 1200MM

Series MATT





### OROBICO BIANCO

SIZE 600x 1200MM

Series MATT



### OROBICO

### OROBICO GREY

SIZE 600x 1200MM

Series MATT





OROBICO



### OSCO BIANCO

SIZE 600x 1200MM

Series MATT



## OSCO BROWN

OSCO BROWN

SIZE 600x 1200MM

Series MATT



# OSCO IVORY

OSCO IVORY

SIZE 600x 1200MM

Series MATT





### OSCO NATURAL

SIZE 600x 1200MM

Series MATT



### OSCO GREY

OSCO GREY

SIZE 600x 1200MM

Series MATT





OSCO GREY



### PACIFIC BEIGE

SIZE 600x 1200MM

Series MATT