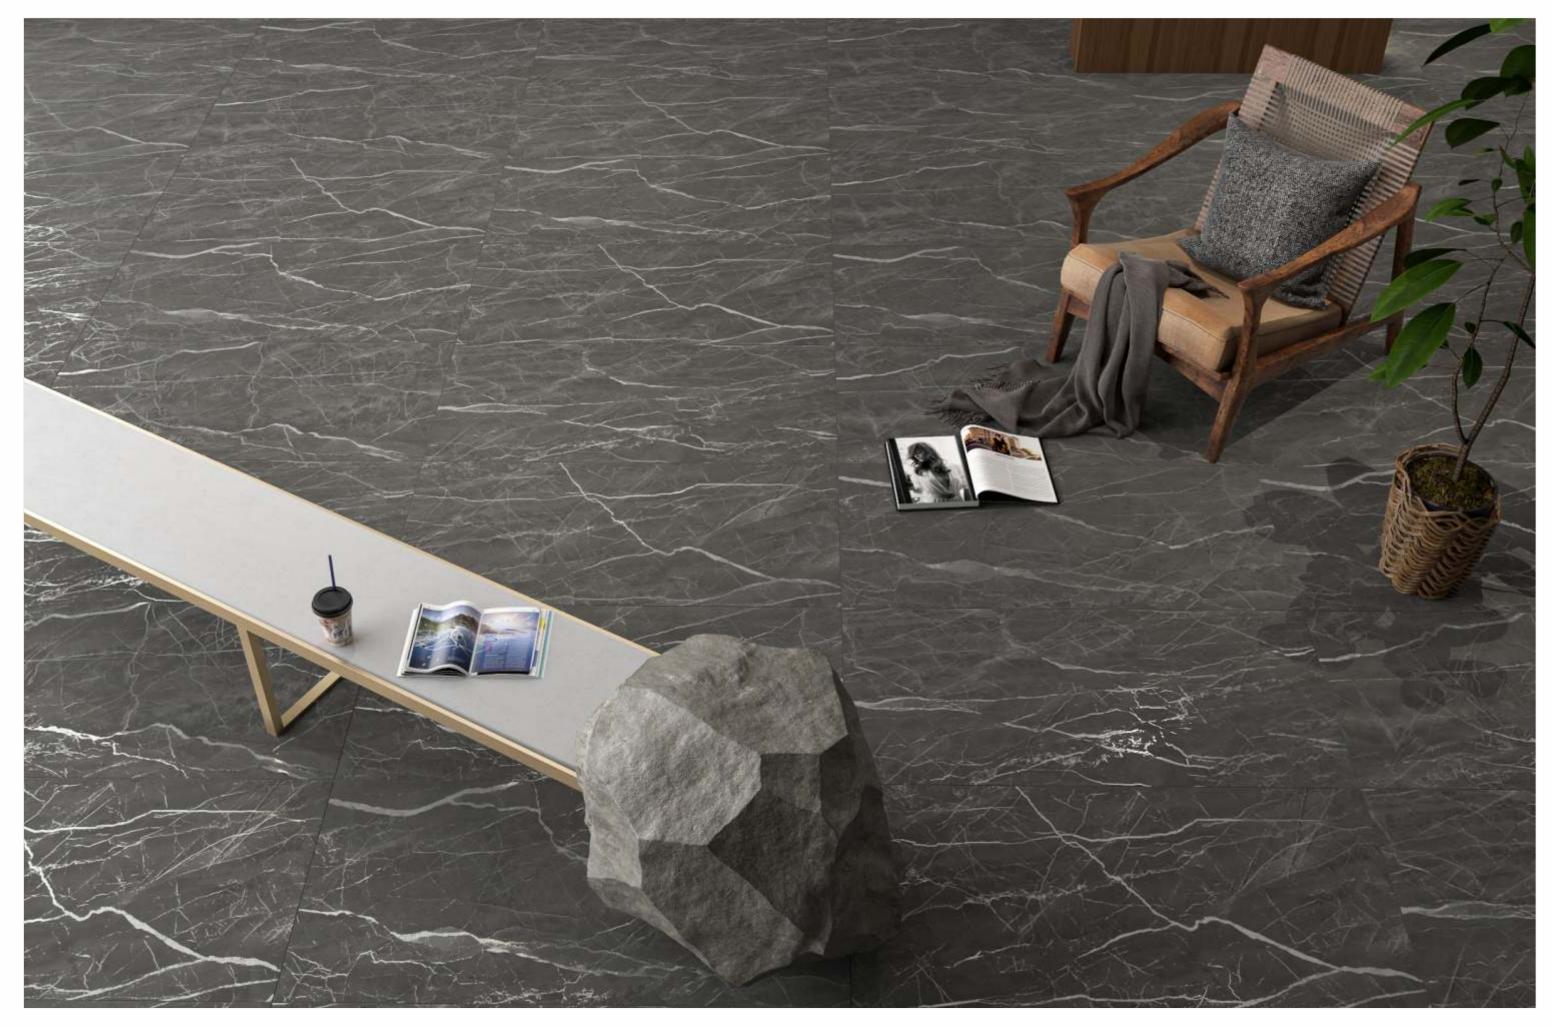

### ROCKER

-600X1200MM-

the dynamic sector of polished glazed vitrified tiles, where it is providing the wide range of digitally printed products in the different type of finishes such as high gloss, polished matt, polished glossy and in various sizes like  $60 \times 60$ ,  $60 \times 120$ ,  $80 \times 80,90 \times 180 \times 120 \times 120$  cm which fits in the customers modern tiling requirement, the company is using modern technology, design, and materials from the reputed companies.

600X1200MM---