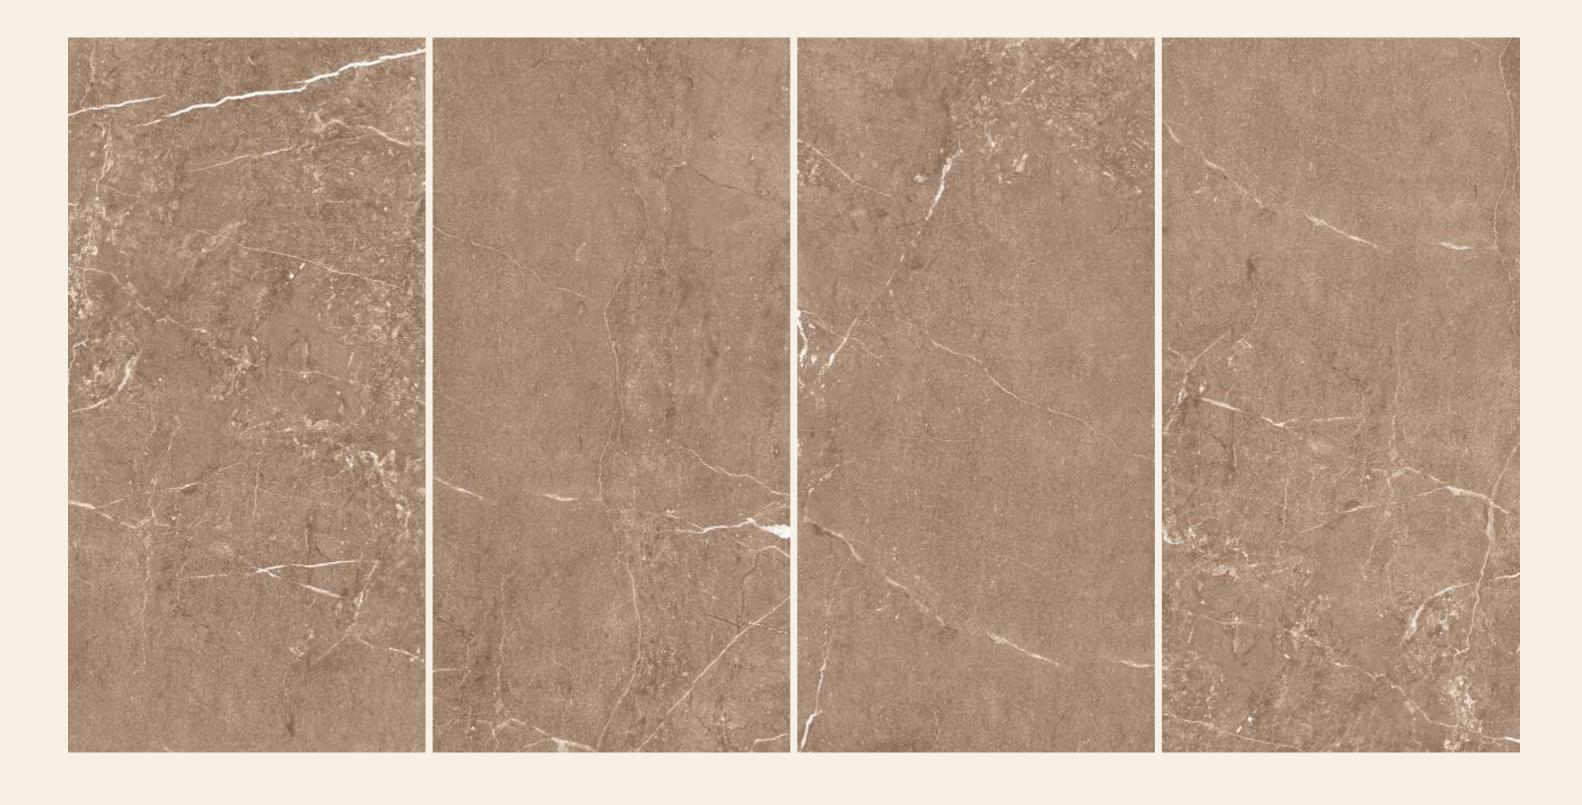

SIS NATURAL

SIZE 600x 1200MM

Series MATT





### OCEAN IVORY

SIZE 600x 1200MM

Series MATT





**OCEAN IVORY** 



### OCEAN WHITE

SIZE 600x 1200MM

Series MATT



### OPERA BROWN

### OPERA BROWN

SIZE 600x 1200MM

Series MATT





### ORIENTA BIANCO

SIZE 600x 1200MM

Series MATT



# ORIENTA

### ORIENTA CREMA

SIZE 600x 1200MM

Series MATT



### ORIENTA BEIGE

### ORIENTA BEIGE

SIZE 600x 1200MM

Series MATT





ORIENTA BEIGE

## ORIENTA

### ORIENTA GREY

SIZE 600x 1200MM

Series MATT





### OROBICO BEIGE

SIZE 600x 1200MM

Series MATT





### OROBICO BIANCO

SIZE 600x 1200MM

Series MATT



### OROBICO

### OROBICO GREY

SIZE 600x 1200MM

Series MATT





OROBICO



### OSCO BIANCO

SIZE 600x 1200MM

Series MATT



## OSCO BROWN

OSCO BROWN

SIZE 600x 1200MM

Series MATT



# OSCO IVORY

OSCO IVORY

SIZE 600x 1200MM

Series MATT





### OSCO NATURAL

SIZE 600x 1200MM

Series MATT



### OSCO GREY

OSCO GREY

SIZE 600x 1200MM

Series MATT





OSCO GREY



### PACIFIC BEIGE

SIZE 600x 1200MM

Series MATT