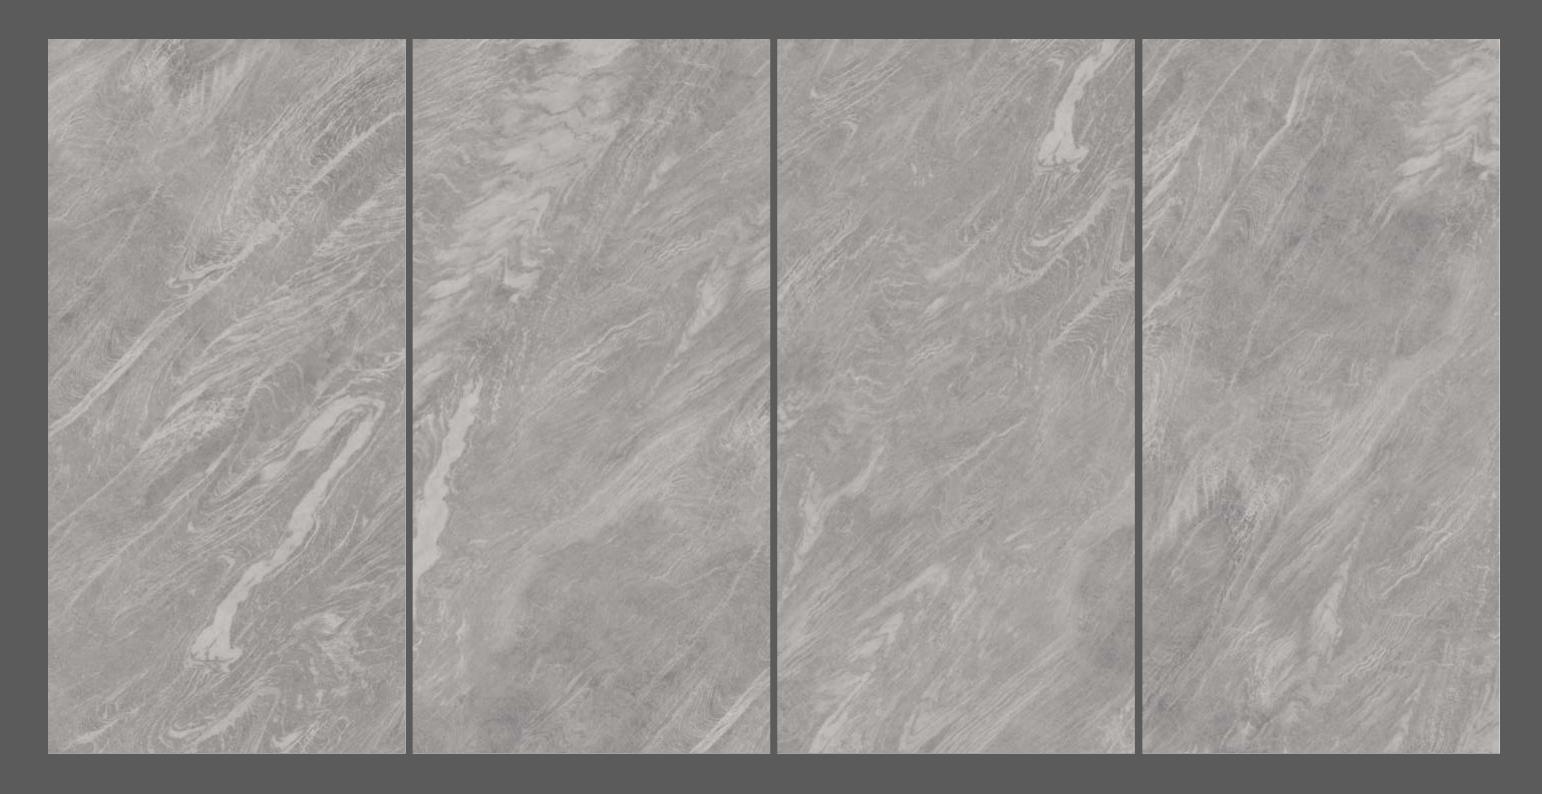

# GALAXY GREY

| SIZE   |        |
|--------|--------|
| 600x   | Series |
| 1200MM | MATT   |