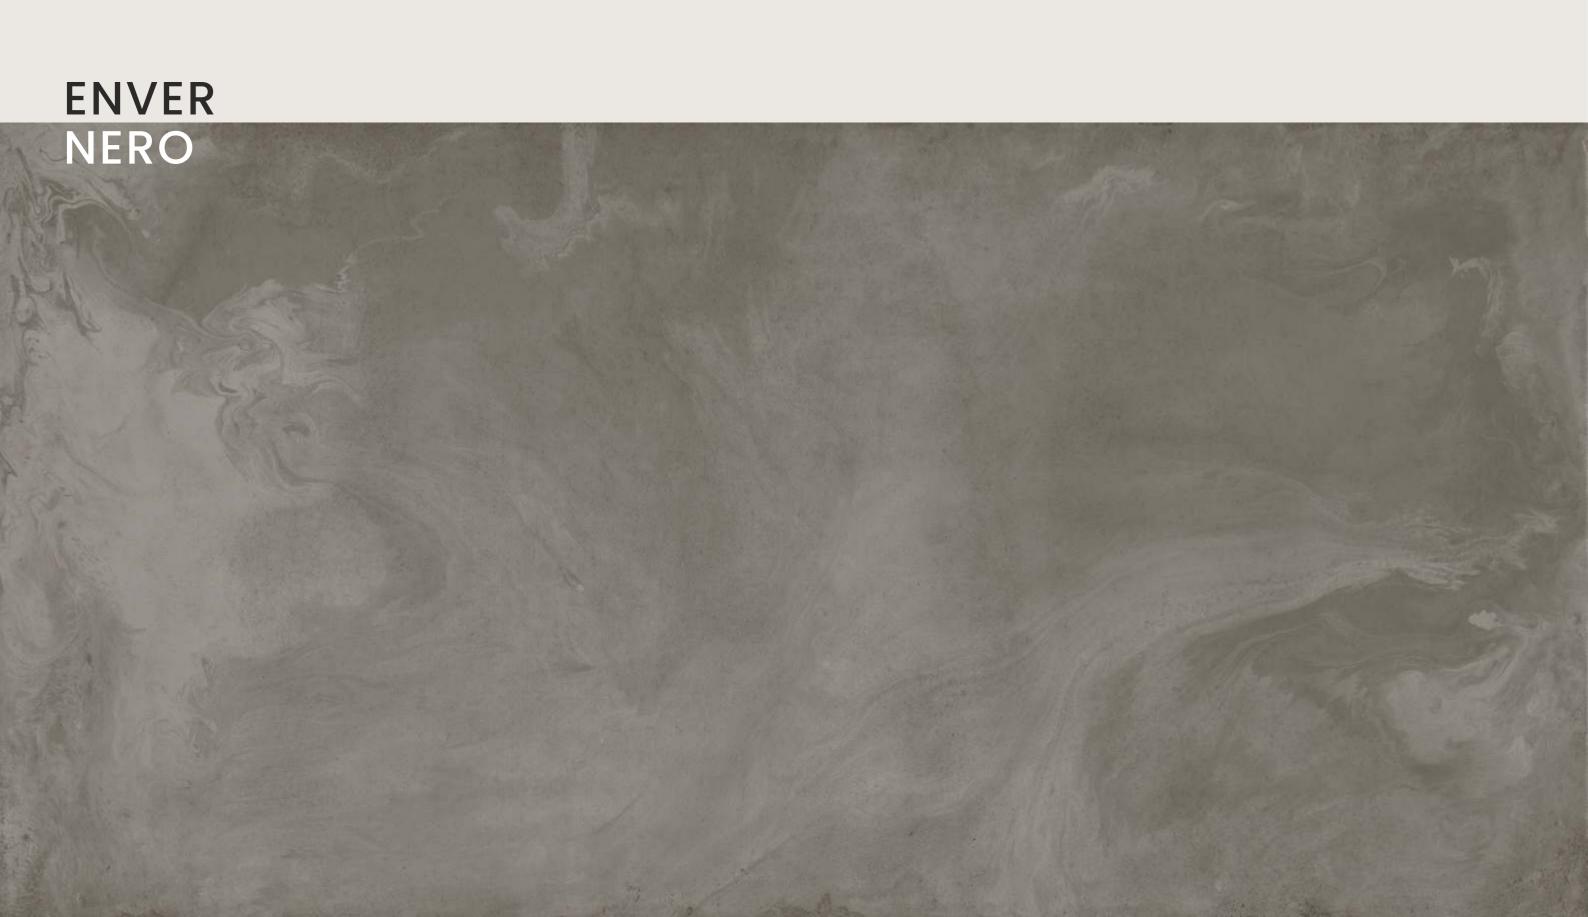

### ENVER NERO

| SIZE   |        |
|--------|--------|
| 600x   | Series |
| 1200MM | MATT   |