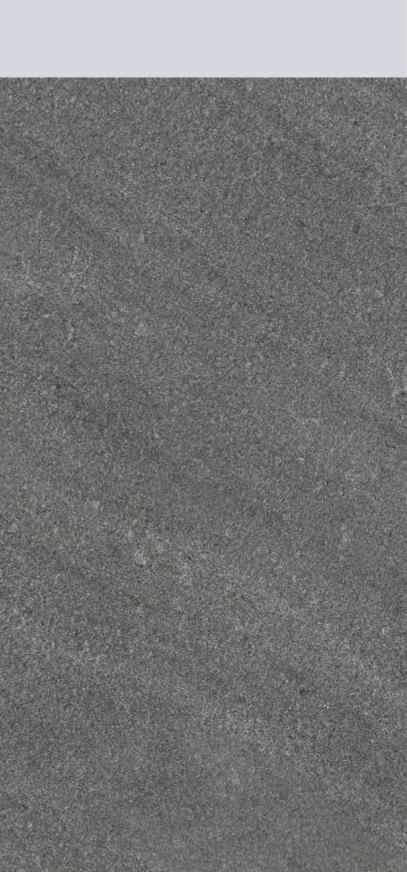

### DESERT GREY

## DESERT GREY

| SIZE   |       |
|--------|-------|
| 600x   | Serie |
| 1200MM | MAT   |