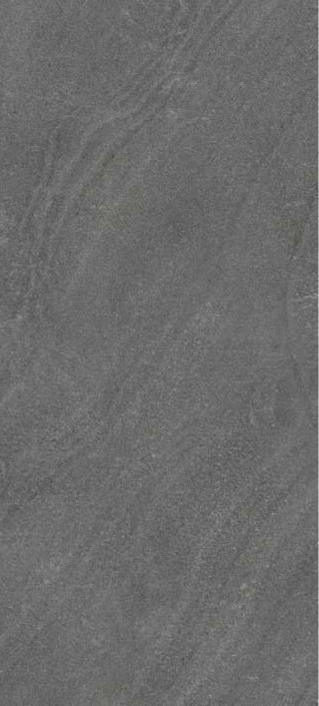

### DESERT GREY

## DESERT GREY

| SIZE   |       |
|--------|-------|
| 600x   | Serie |
| 1200MM | MAT   |