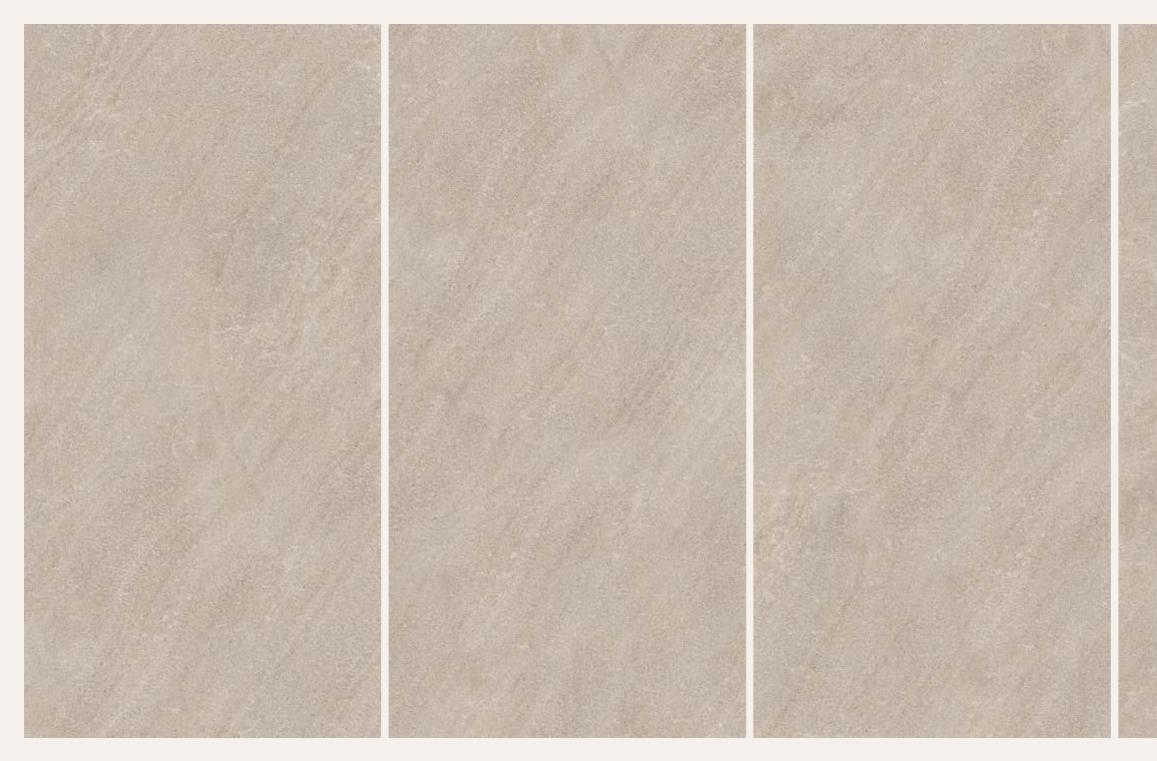

### DESERT GREY

## DESERT GREY

| SIZE   |       |
|--------|-------|
| 600x   | Serie |
| 1200MM | MAT   |