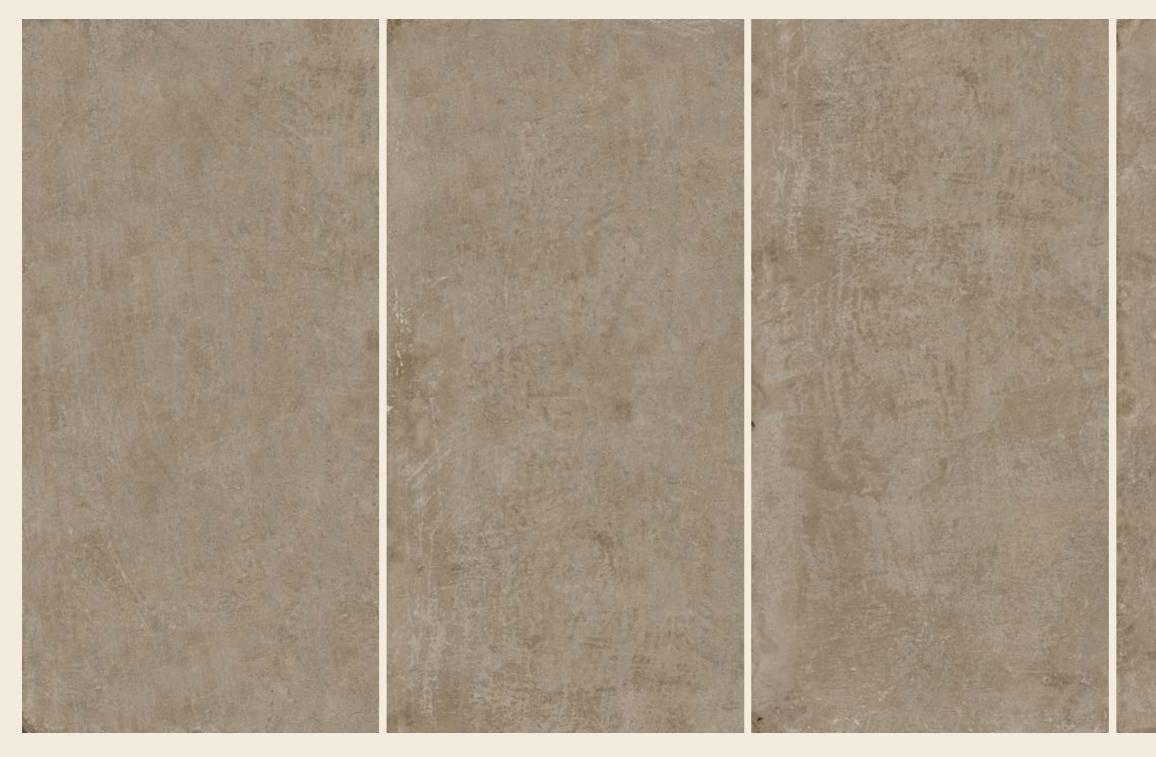

## MOON CREMA

| SIZE   |        |
|--------|--------|
| 600x   | Series |
| 1200MM | MATT   |

MOON CREMA