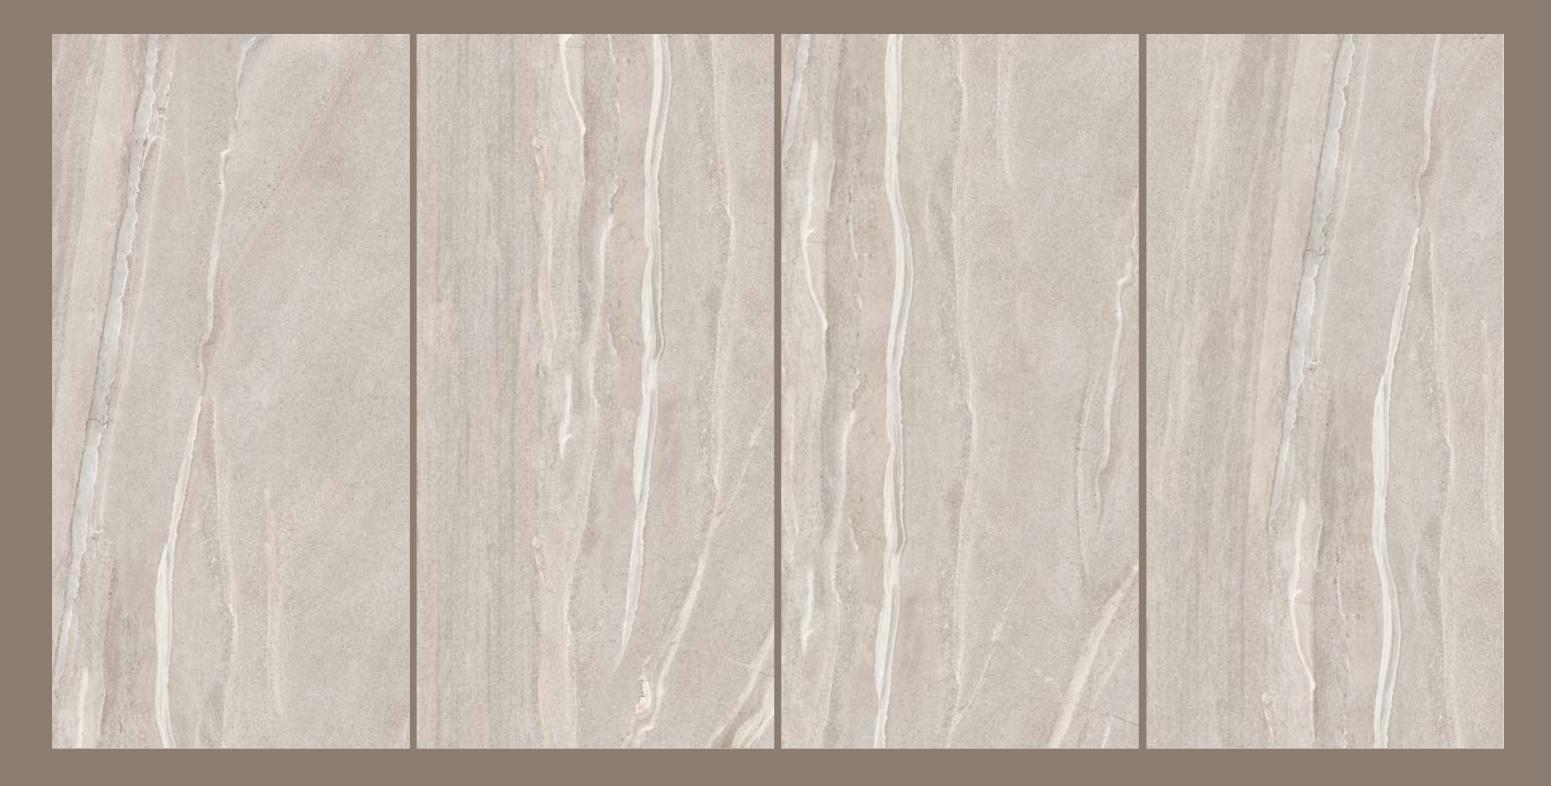

## we love

the soft colors and the textures of the surfaces

### DESERT BEIGE

### DESERT BEIGE

| SIZE   |        |
|--------|--------|
| 600x   | Series |
| 1200MM | MATT   |

DESERT BEIGE