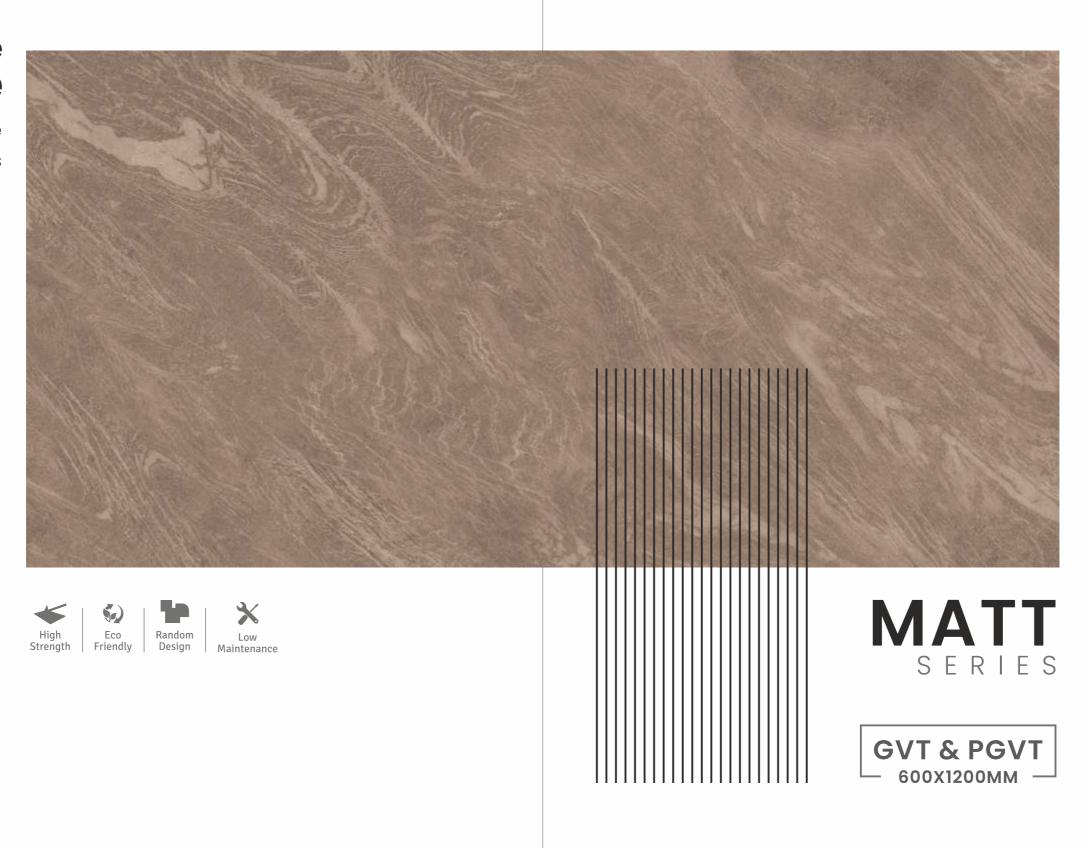

### DESERT BEIGE

### DESERT BEIGE

| SIZE   |        |
|--------|--------|
| 600x   | Series |
| 1200MM | MATT   |

DESERT BEIGE