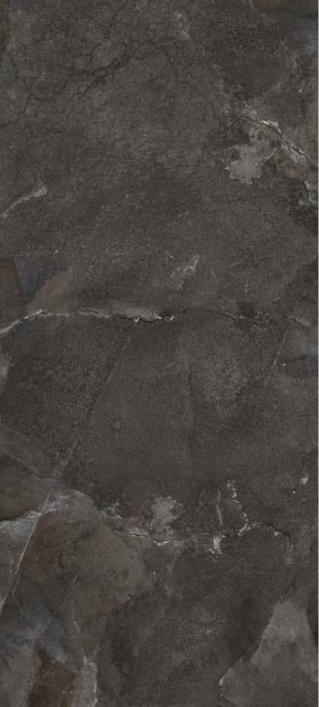

### NORWEY NERO

| SIZE   |        |
|--------|--------|
| 600x   | Series |
| 1200MM | MATT   |

NORWEY NERO