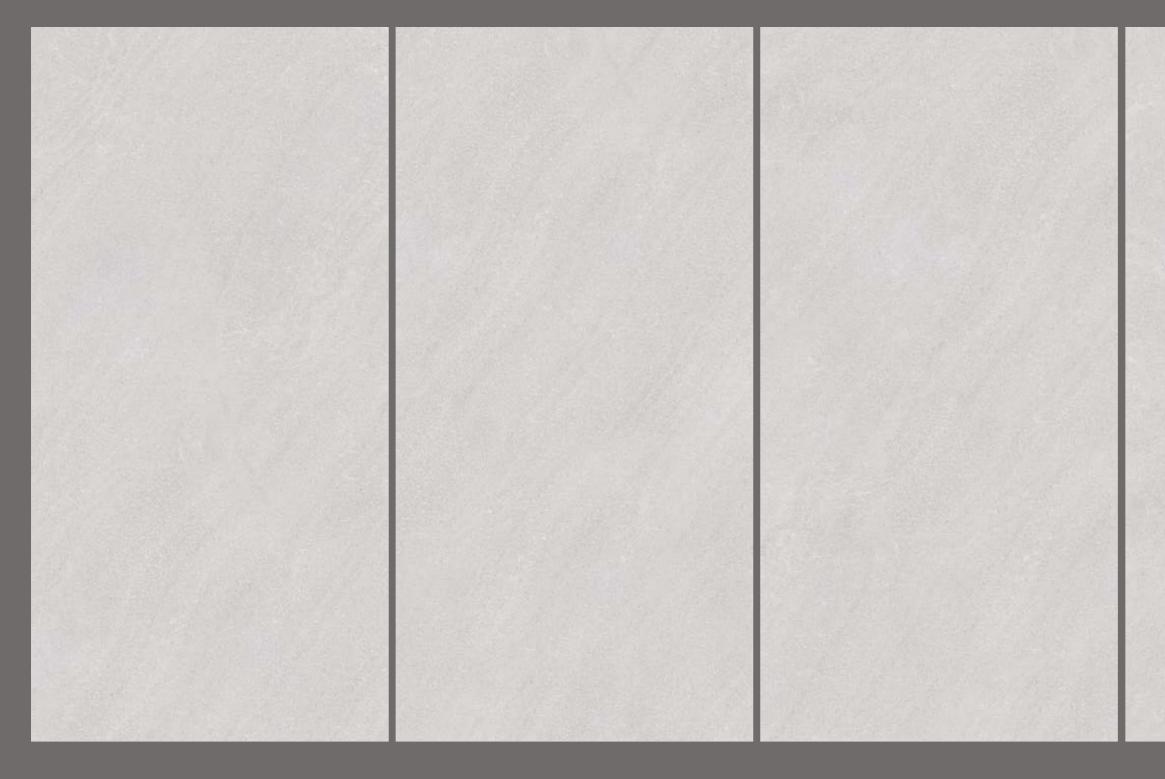

### DESERT GREY

## DESERT GREY

| SIZE   |       |
|--------|-------|
| 600x   | Serie |
| 1200MM | MAT   |