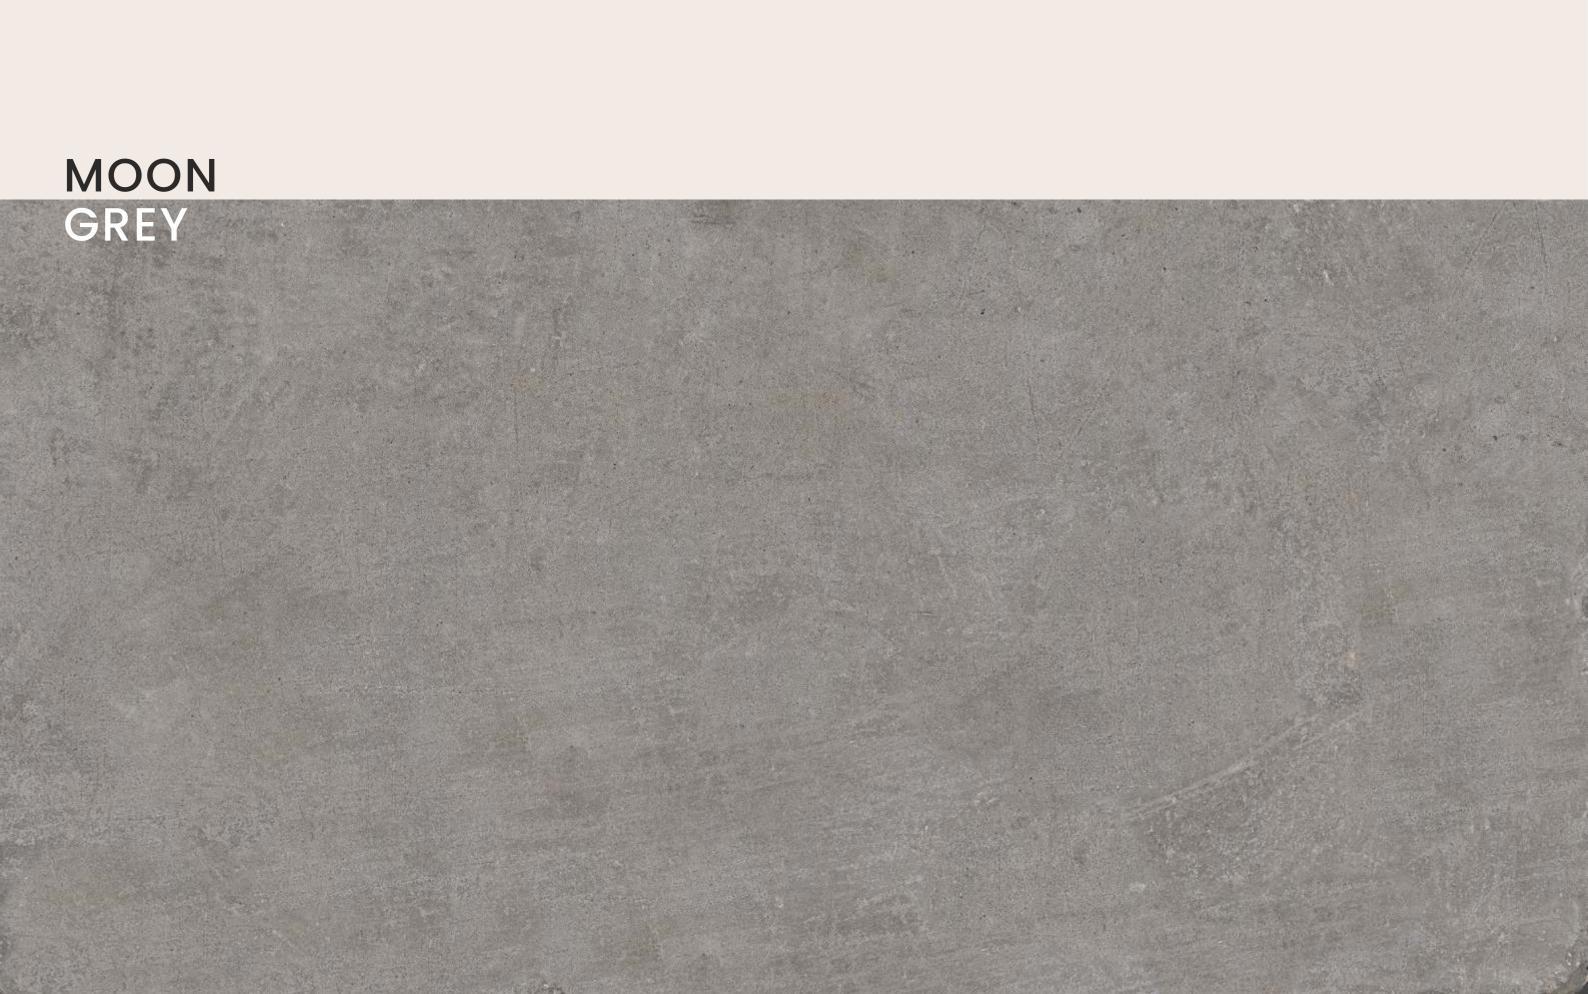

### MOON GREY

| SIZE   |        |
|--------|--------|
| 600x   | Series |
| 1200MM | MATT   |