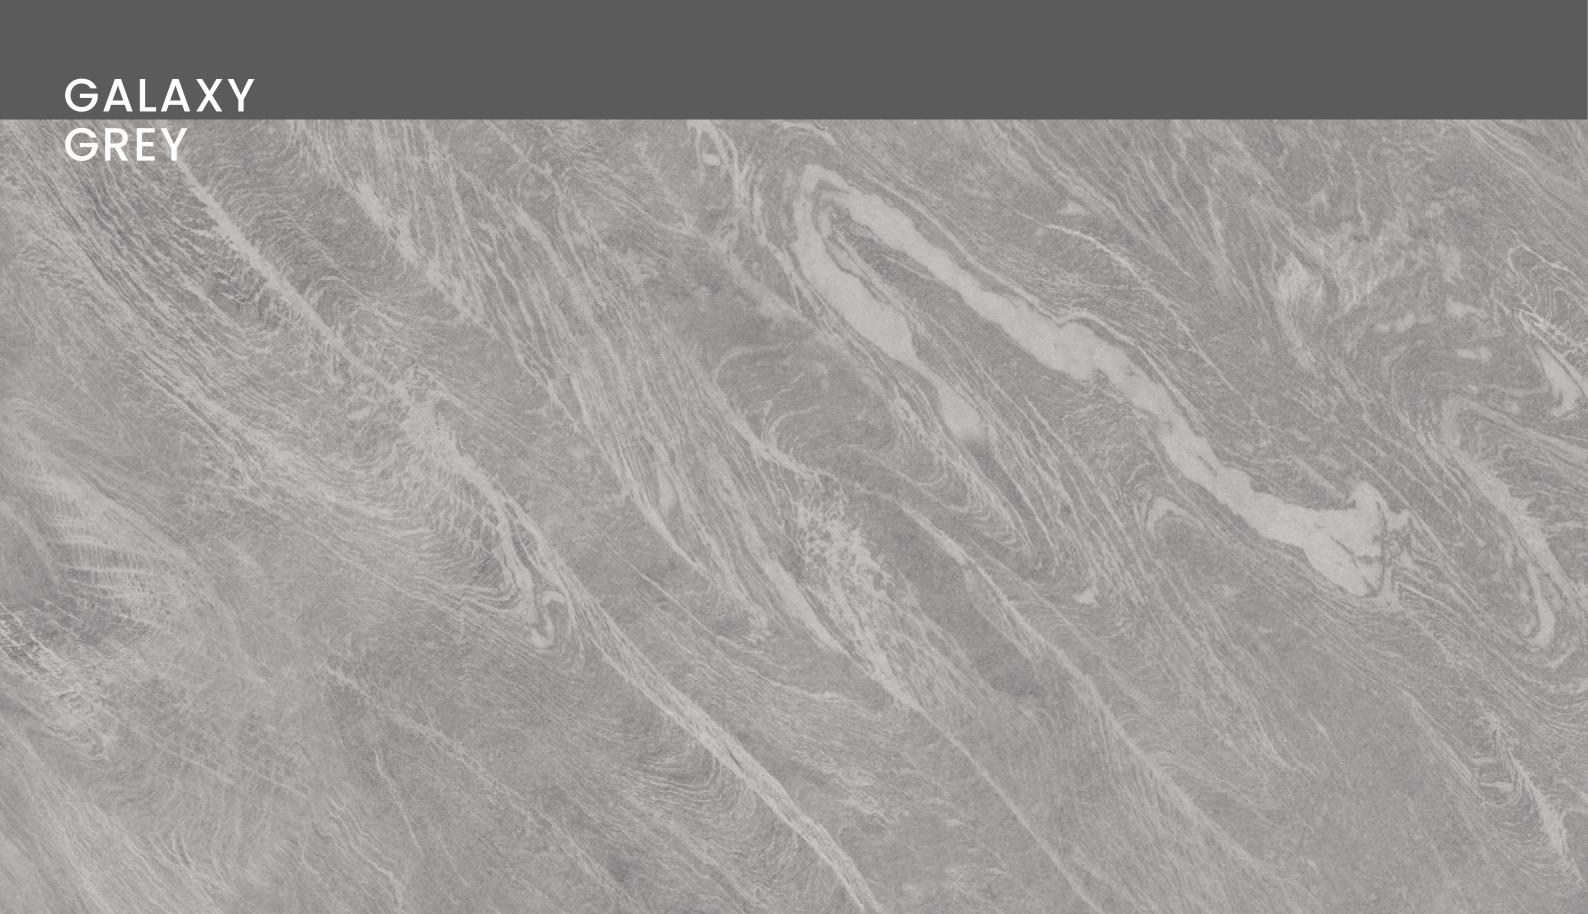

# GALAXY GREY

| SIZE   |        |
|--------|--------|
| 600x   | Series |
| 1200MM | MATT   |