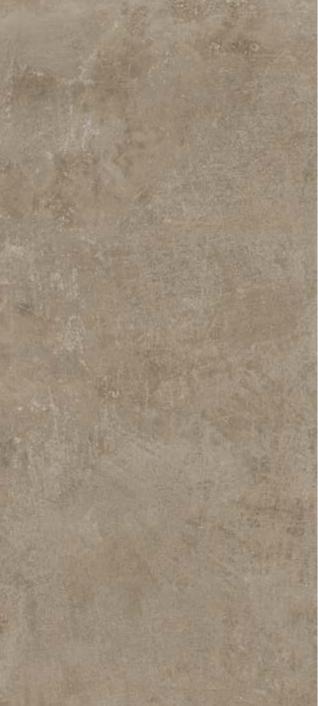

## MOON CREMA

| SIZE   |        |
|--------|--------|
| 600x   | Series |
| 1200MM | MATT   |

MOON CREMA