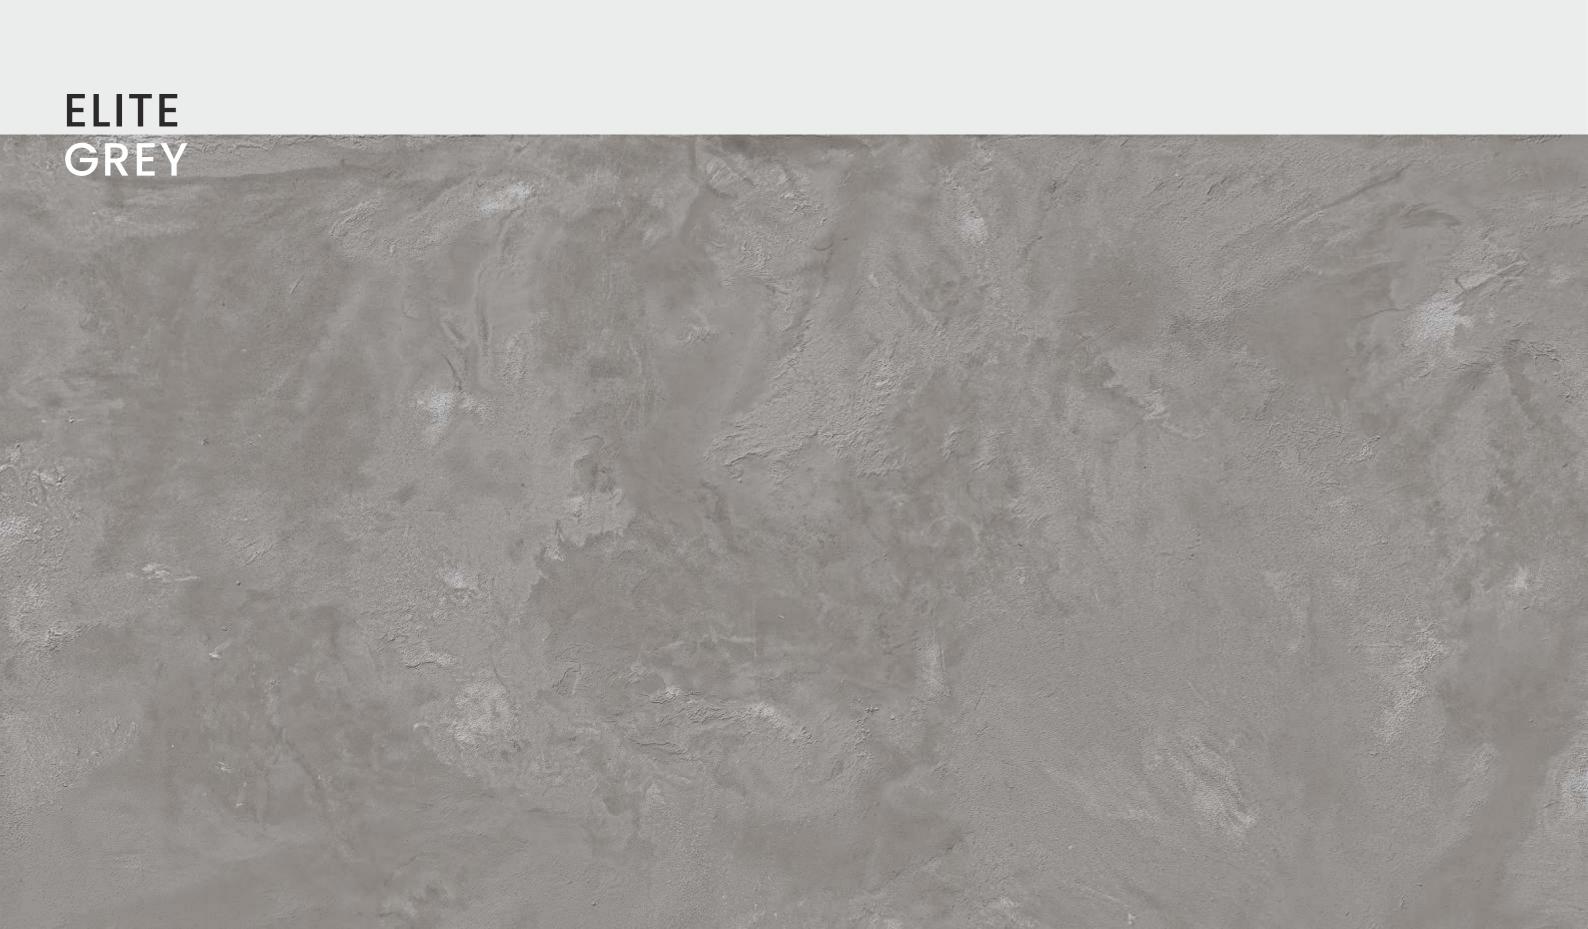

### ELITE BROWN

| SIZE   |        |
|--------|--------|
| 600x   | Series |
| 1200MM | MATT   |

| ELITE | SIZE   |        |
|-------|--------|--------|
|       | 600x   | Series |
| GREY  | 1200MM | MATT   |
|       |        |        |

ELITE GREY