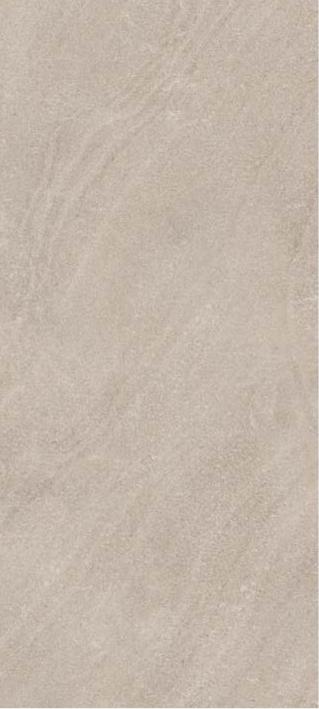

### DESERT GREY

## DESERT GREY

| SIZE   |       |
|--------|-------|
| 600x   | Serie |
| 1200MM | MAT   |