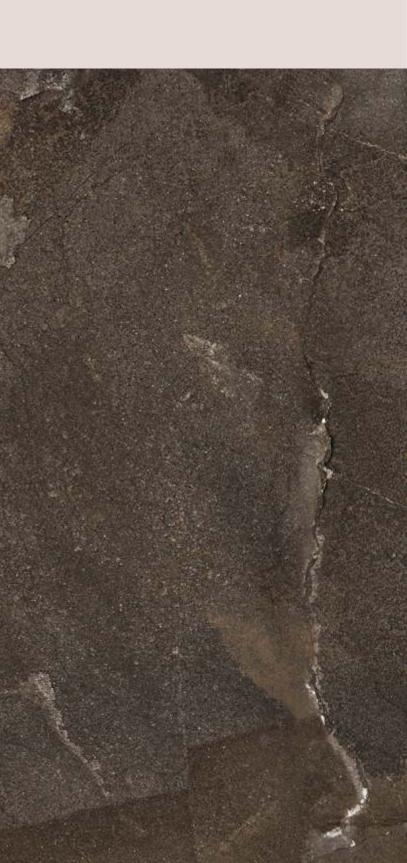

### ENVER COFFEE

#### ENVER COFFEE

| SIZE   |        |
|--------|--------|
| 600x   | Series |
| 1200MM | MATT   |

#### ENVER COFFEE