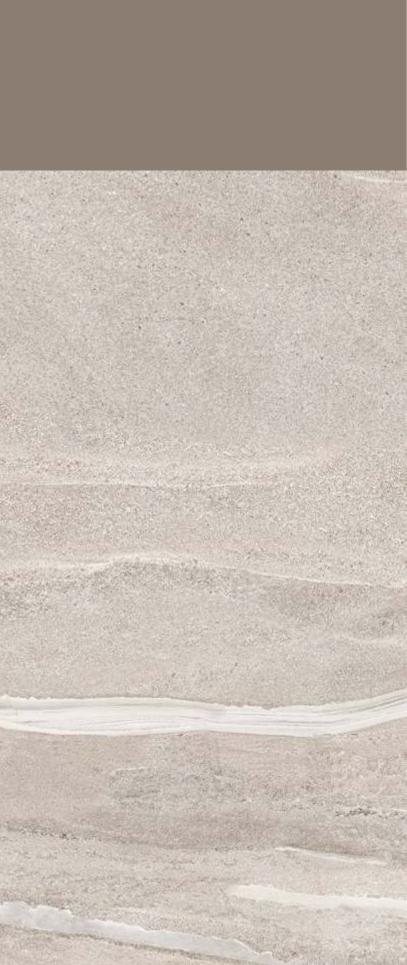

### DESERT GREY

## DESERT GREY

| SIZE   |       |
|--------|-------|
| 600x   | Serie |
| 1200MM | MAT   |