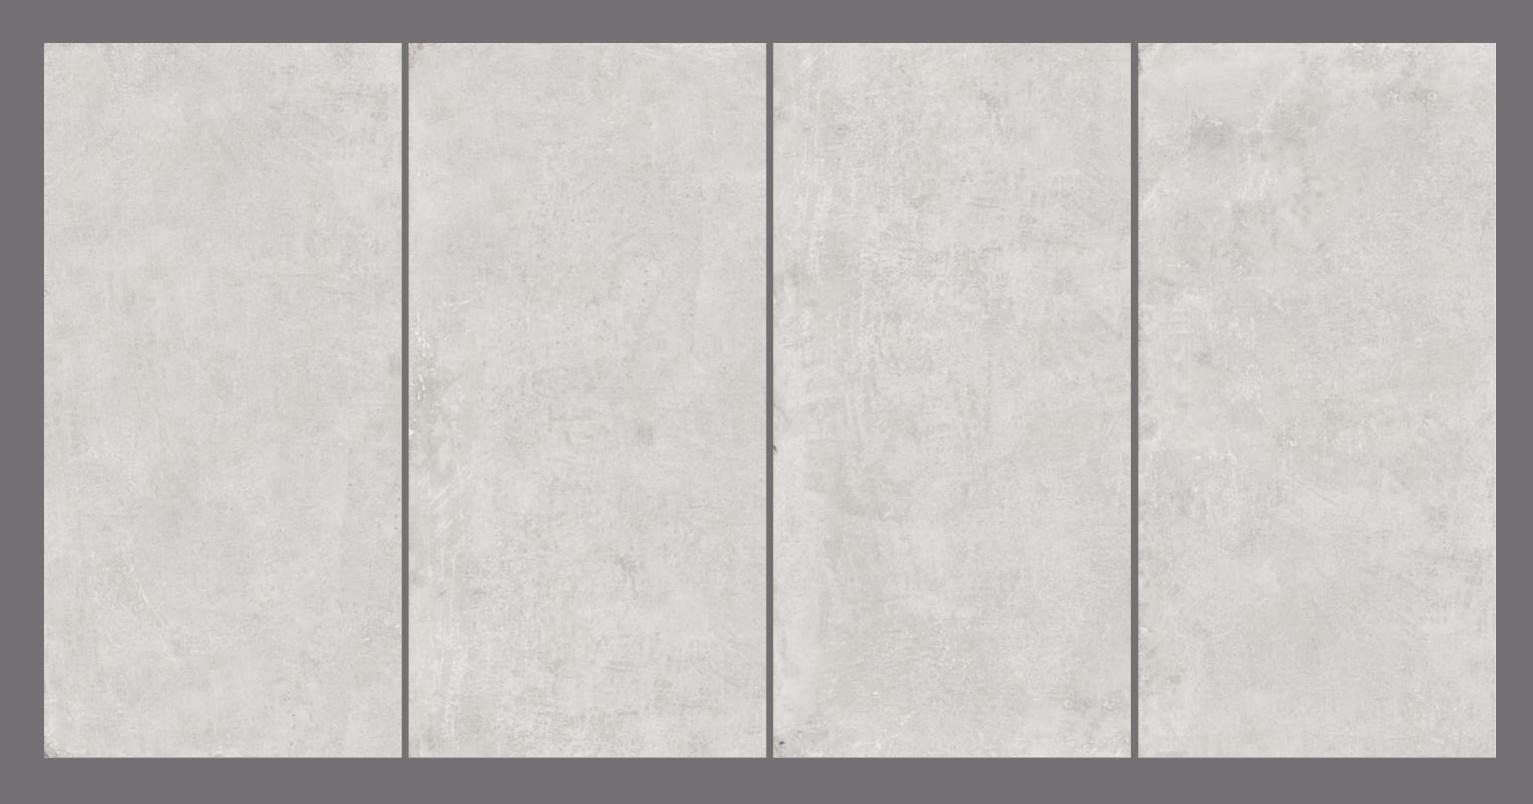

### DESERT GREY

## DESERT GREY

| SIZE   |       |
|--------|-------|
| 600x   | Serie |
| 1200MM | MAT   |