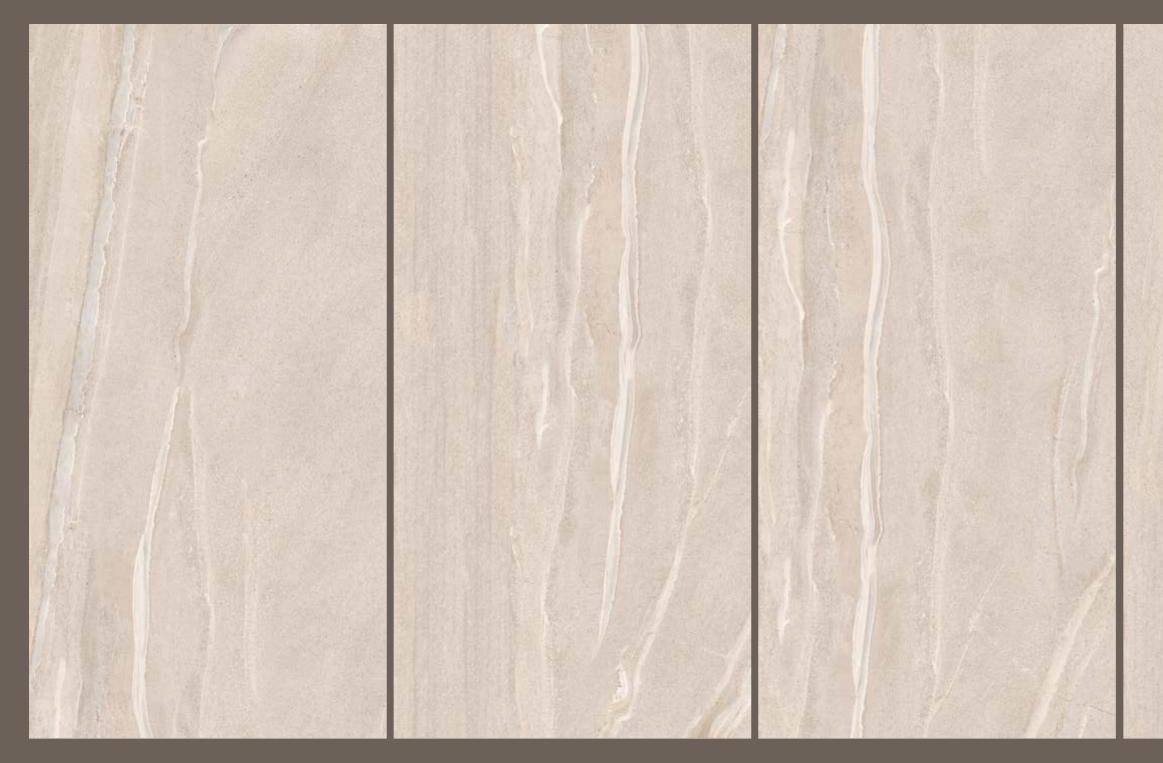

### DESERT BROWN

### DESERT BROWN

| SIZE   |        |
|--------|--------|
| 600x   | Series |
| 1200MM | MATT   |