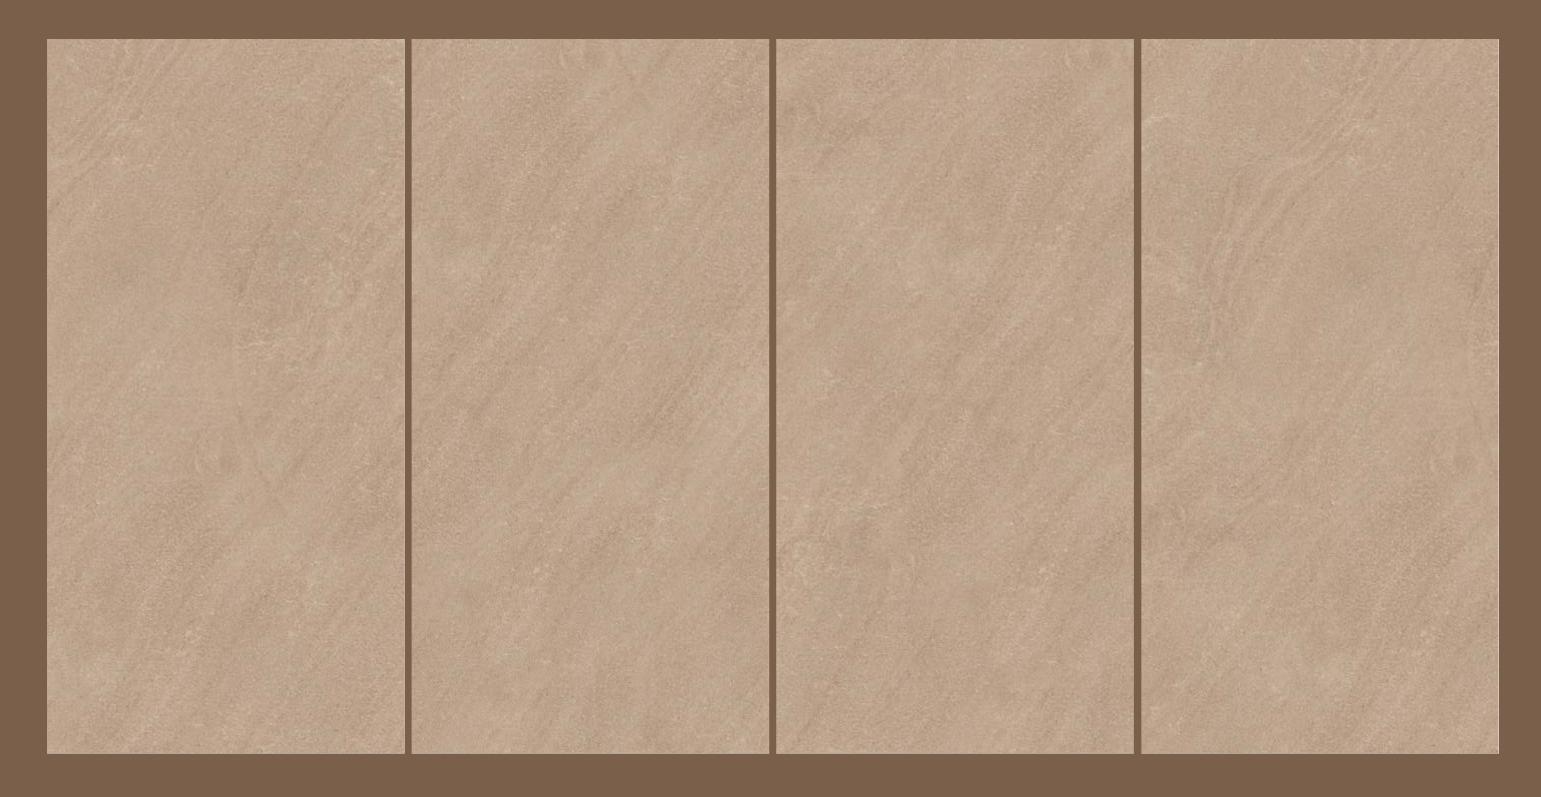

### DESERT BROWN

### DESERT BROWN

| SIZE   |        |
|--------|--------|
| 600x   | Series |
| 1200MM | MATT   |