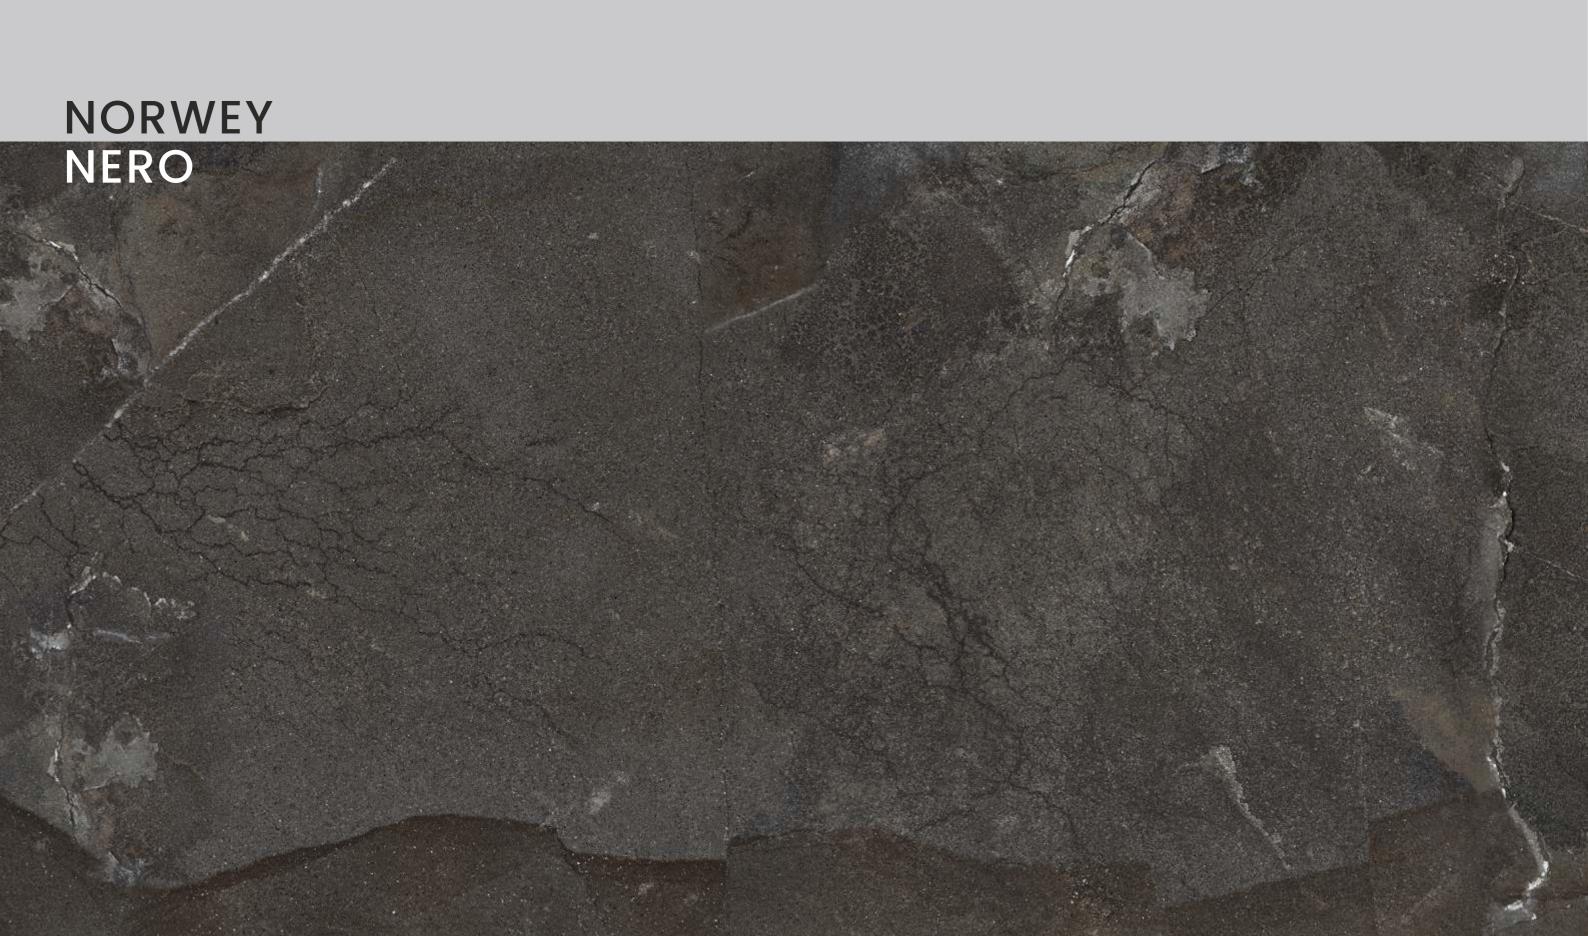

### NORWEY NERO

| SIZE   |        |
|--------|--------|
| 600x   | Series |
| 1200MM | MATT   |

NORWEY NERO