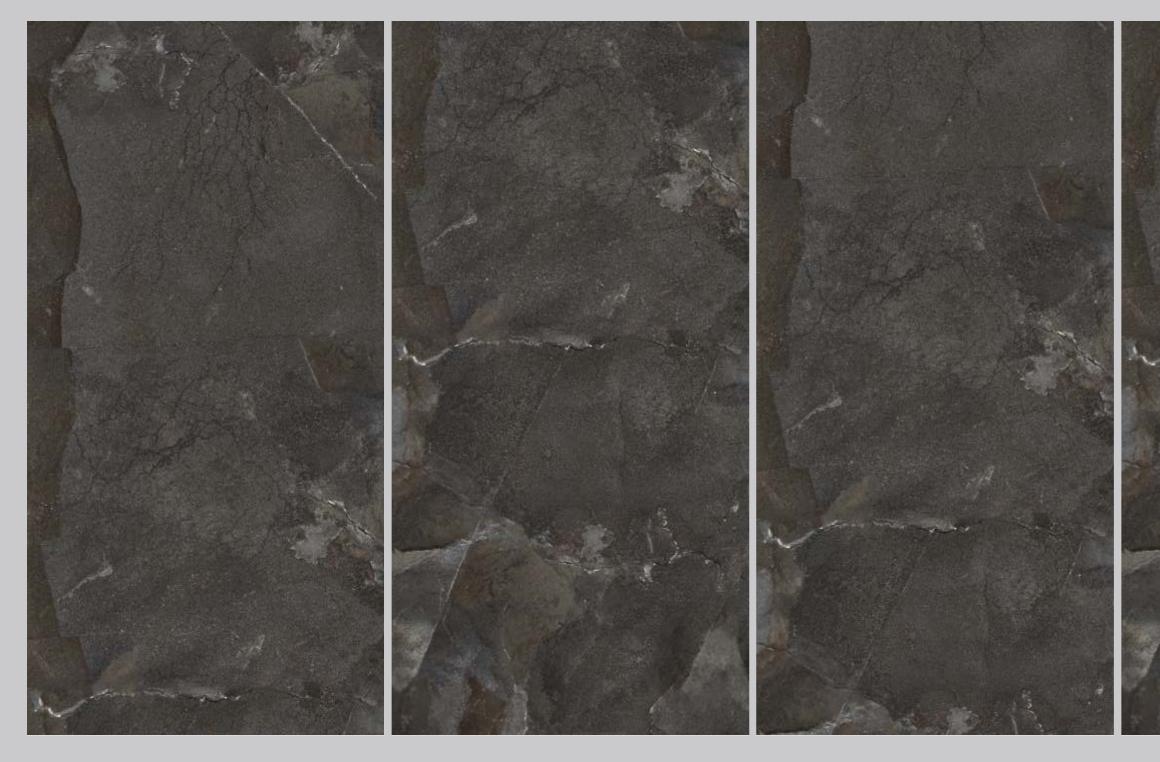

### NORWEY NERO

| SIZE   |        |
|--------|--------|
| 600x   | Series |
| 1200MM | MATT   |

NORWEY NERO