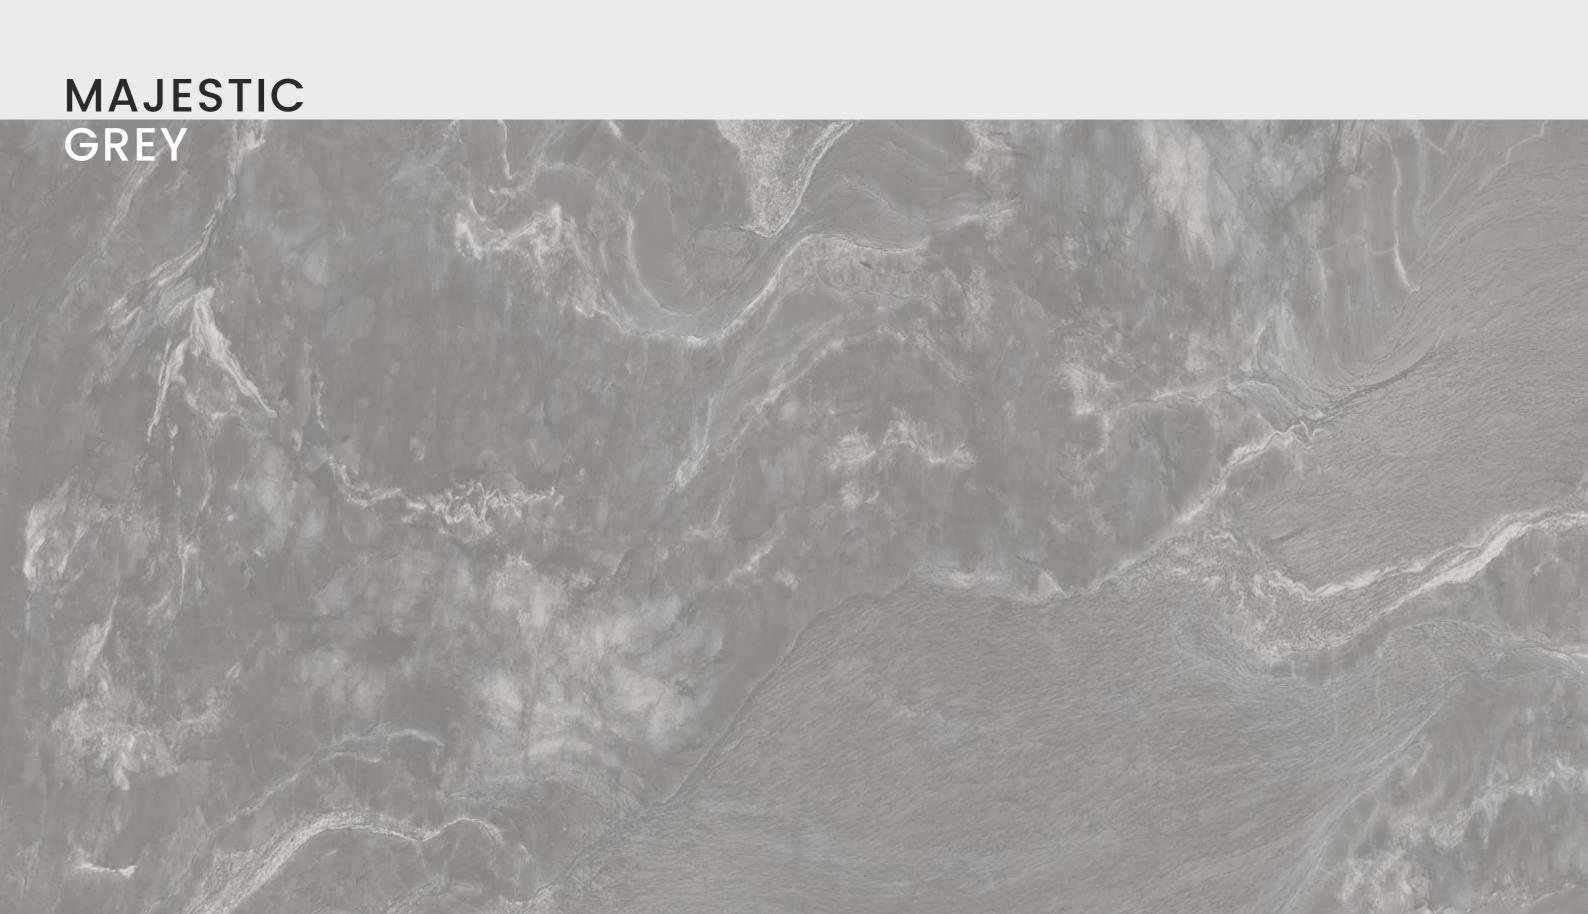

#### MAJESTIC GREY

| SIZE   |        |
|--------|--------|
| 600x   | Series |
| 1200MM | MATT   |