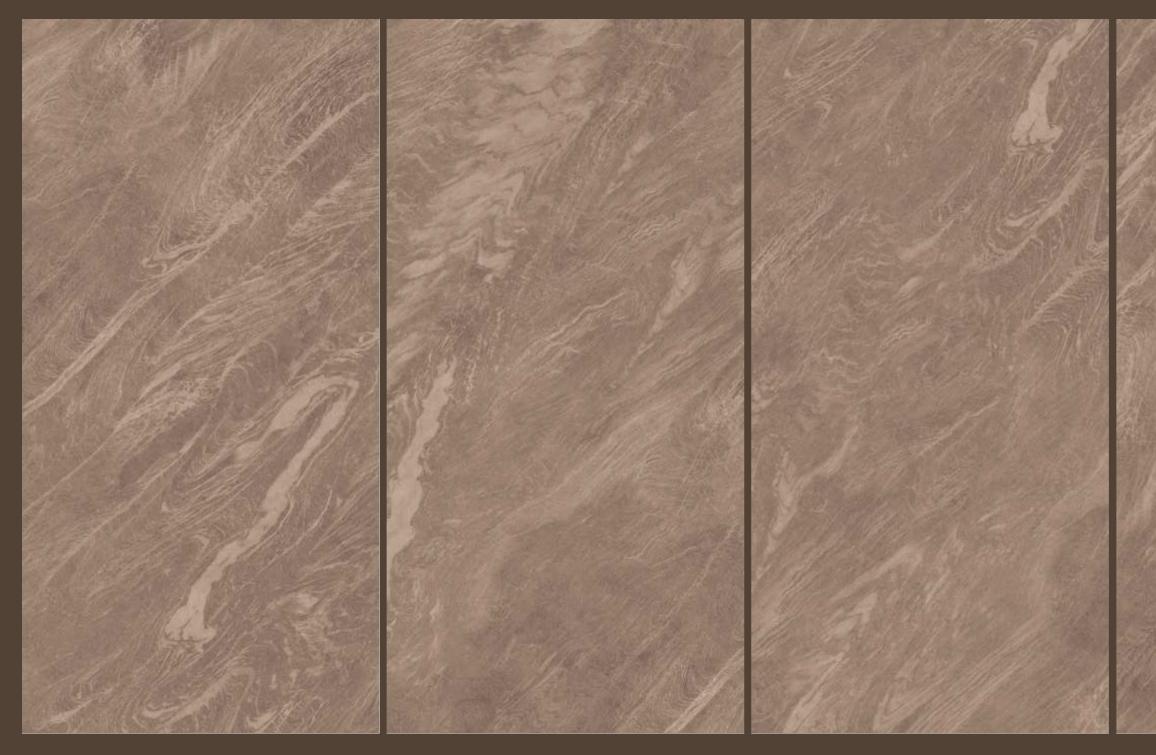

### DESERT BROWN

### DESERT BROWN

| SIZE   |        |
|--------|--------|
| 600x   | Series |
| 1200MM | MATT   |