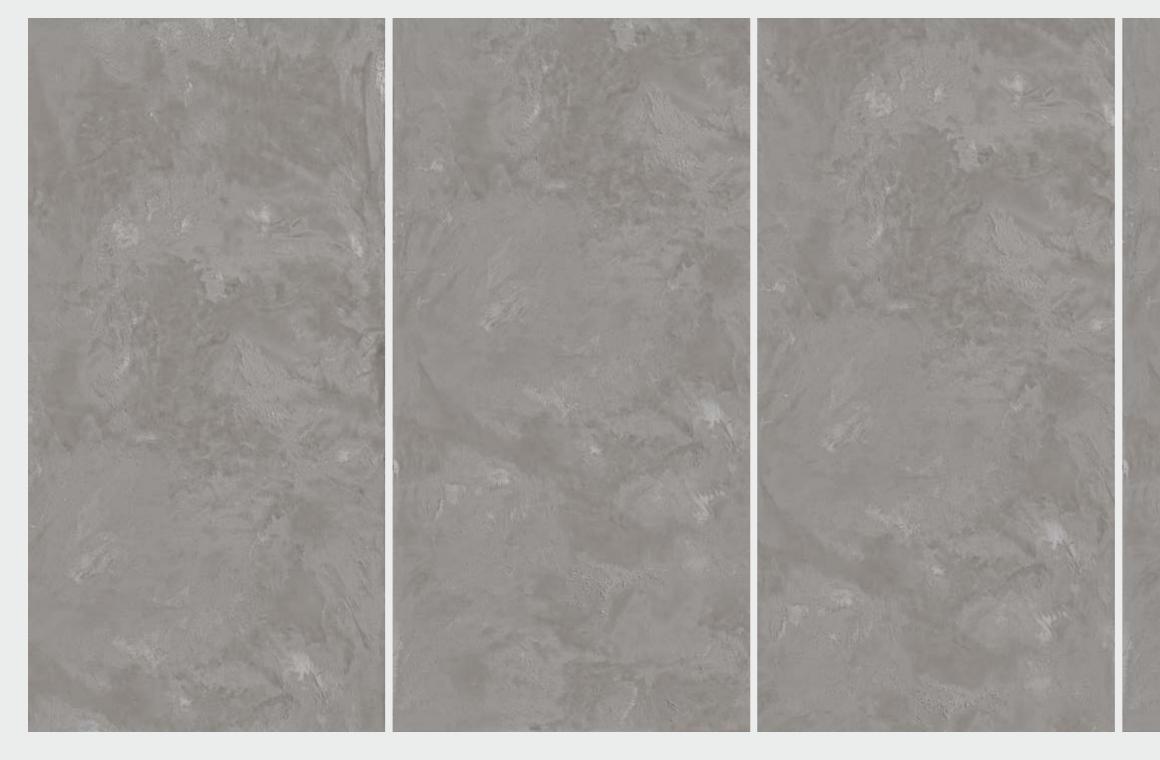

### ELITE BROWN

| SIZE   |        |
|--------|--------|
| 600x   | Series |
| 1200MM | MATT   |

| ELITE | SIZE   |        |
|-------|--------|--------|
|       | 600x   | Series |
| GREY  | 1200MM | MATT   |
|       |        |        |

ELITE GREY