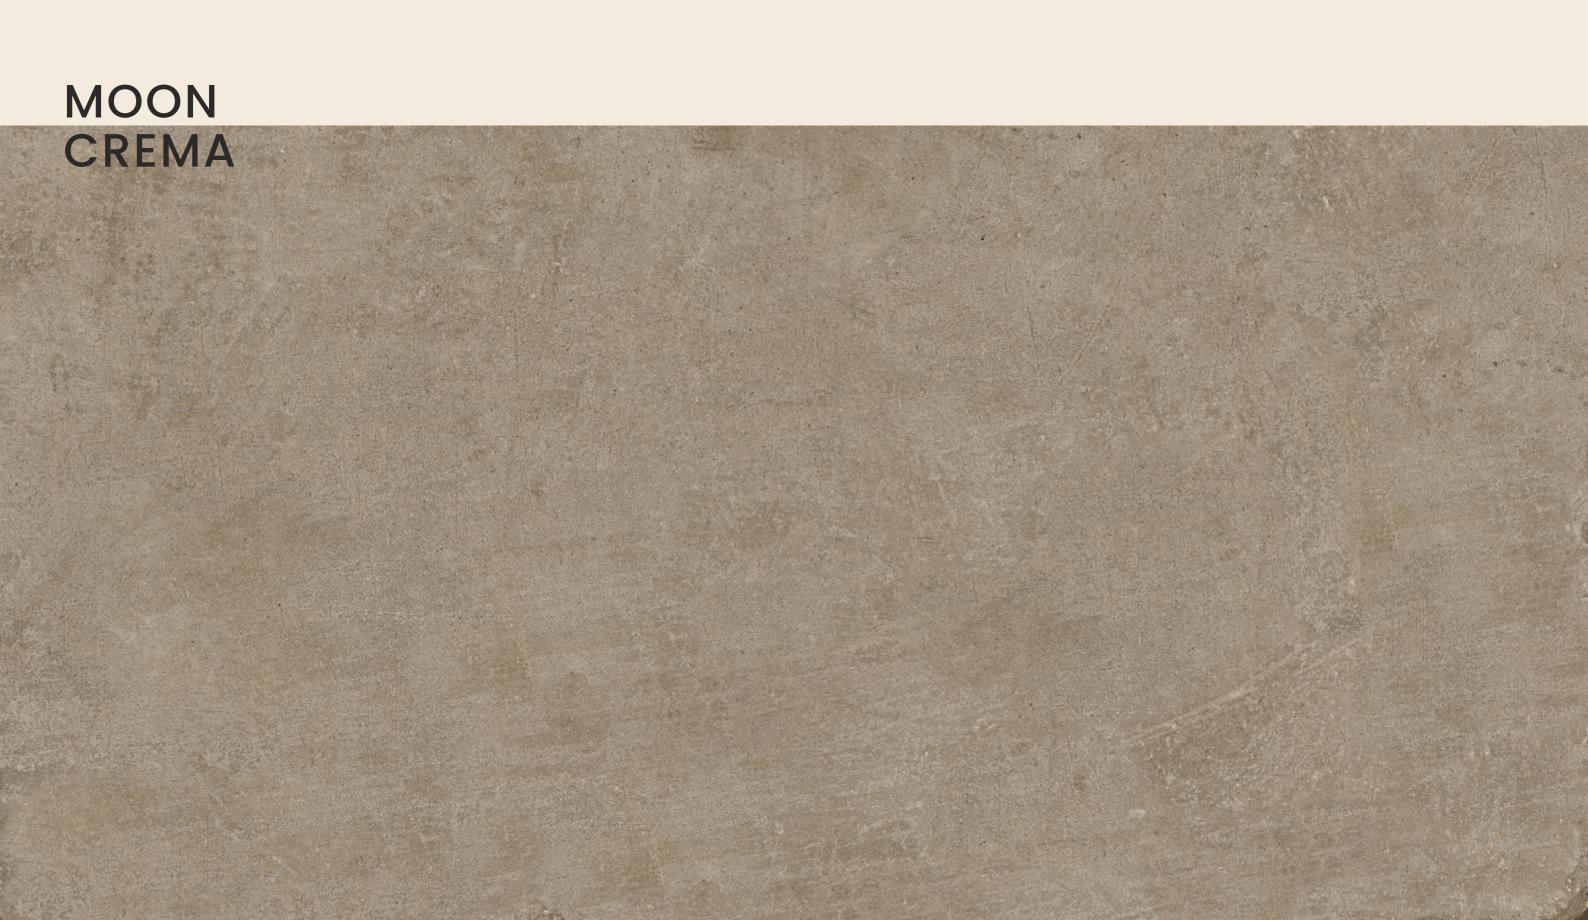

## MOON CREMA

| SIZE   |        |
|--------|--------|
| 600x   | Series |
| 1200MM | MATT   |

MOON CREMA