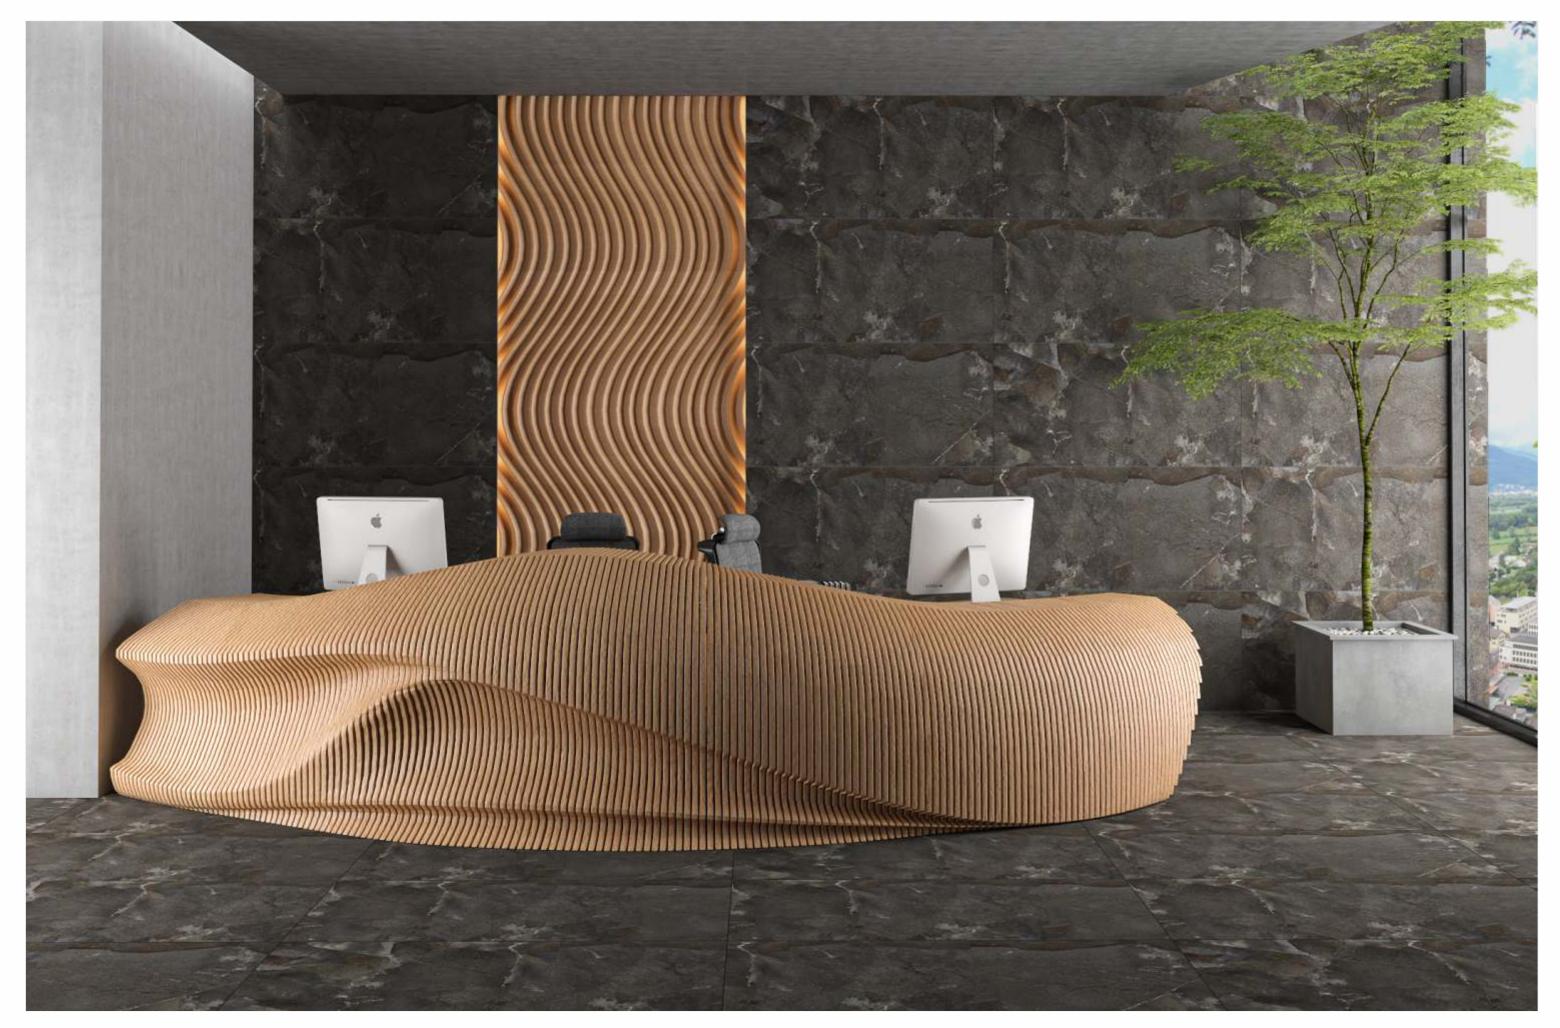

### NORWEY NERO

| SIZE   |        |
|--------|--------|
| 600x   | Series |
| 1200MM | MATT   |

NORWEY NERO