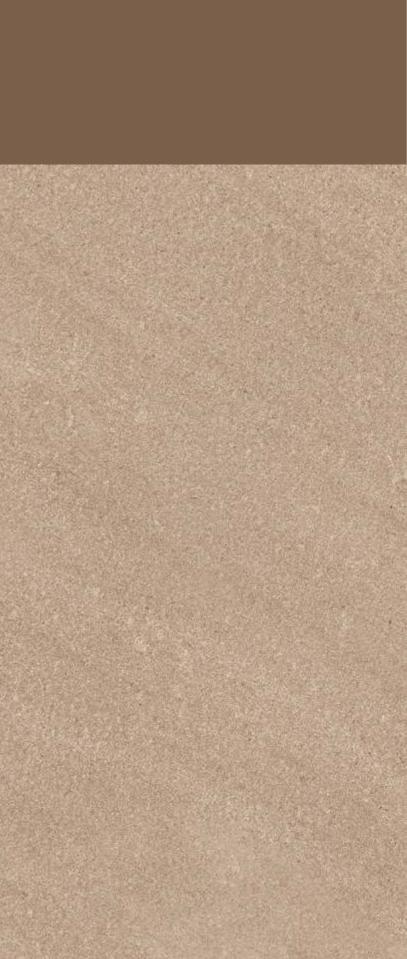

### DESERT BROWN

### DESERT BROWN

| SIZE   |        |
|--------|--------|
| 600x   | Series |
| 1200MM | MATT   |