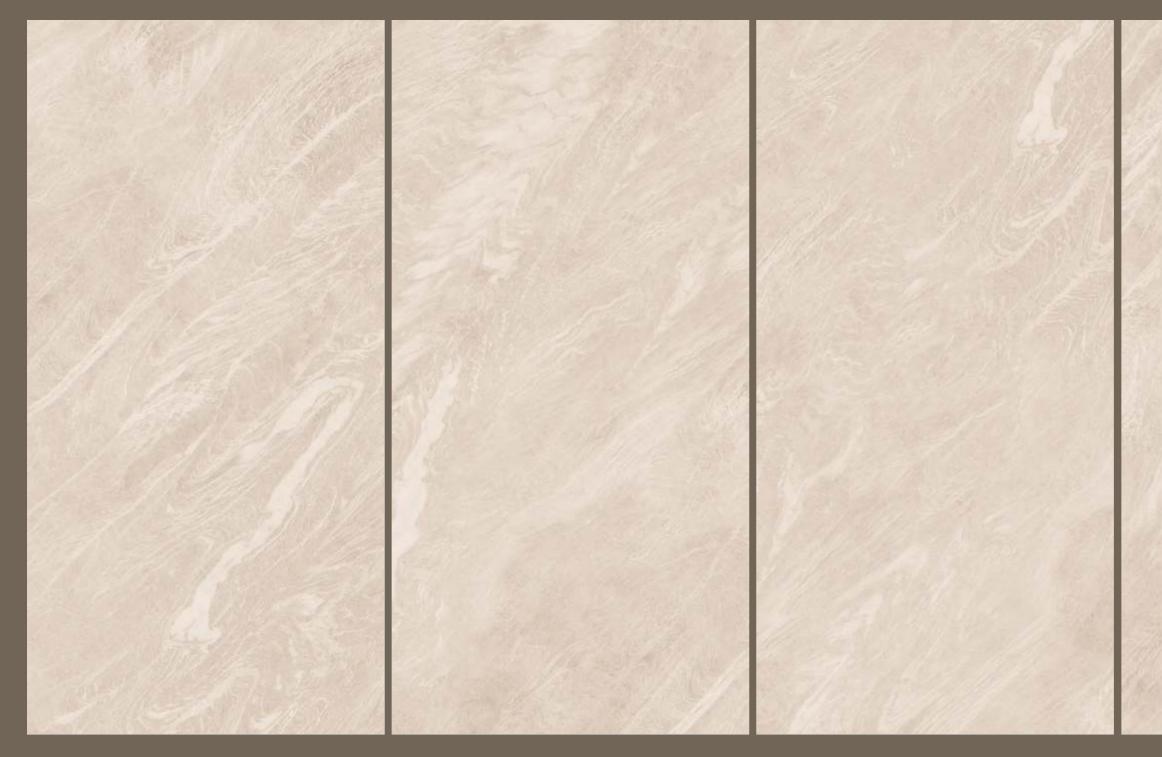

### DESERT BEIGE

### DESERT BEIGE

| SIZE   |        |
|--------|--------|
| 600x   | Series |
| 1200MM | MATT   |

DESERT BEIGE