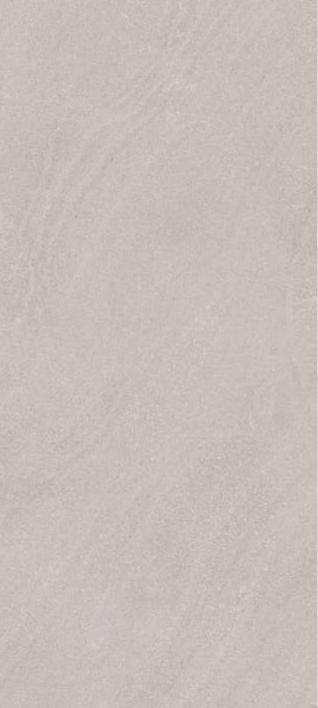

### DESERT BEIGE

### DESERT BEIGE

| SIZE   |        |
|--------|--------|
| 600x   | Series |
| 1200MM | MATT   |

DESERT BEIGE