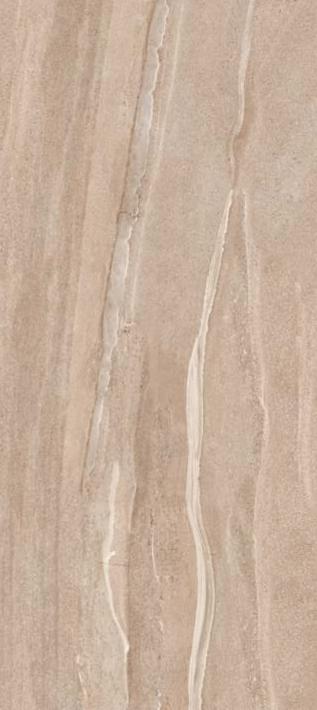

### DESERT BEIGE

### DESERT BEIGE

| SIZE   |        |
|--------|--------|
| 600x   | Series |
| 1200MM | MATT   |

DESERT BEIGE