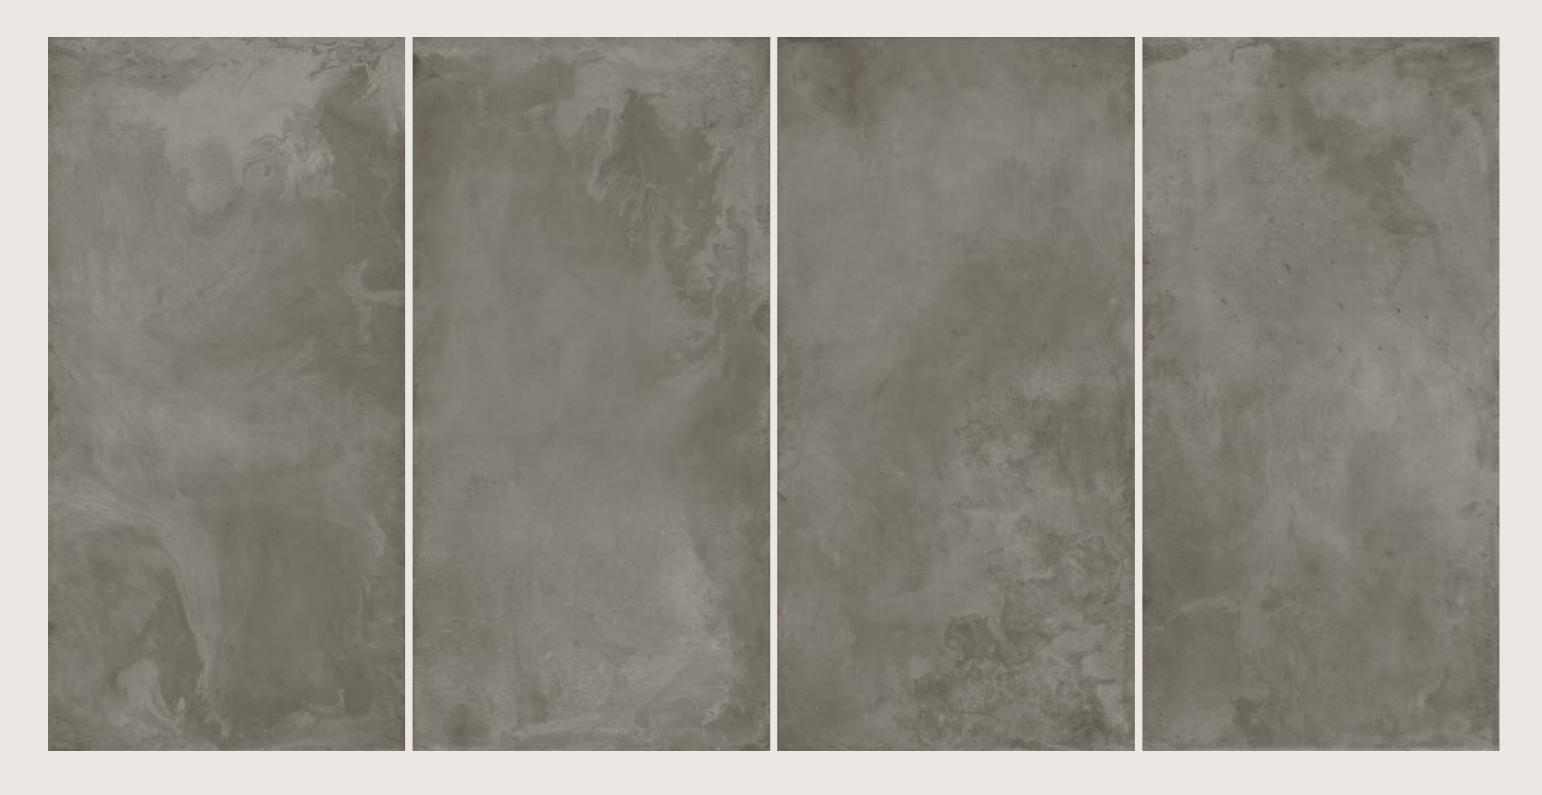

### ENVER NERO

| SIZE   |        |
|--------|--------|
| 600x   | Series |
| 1200MM | MATT   |