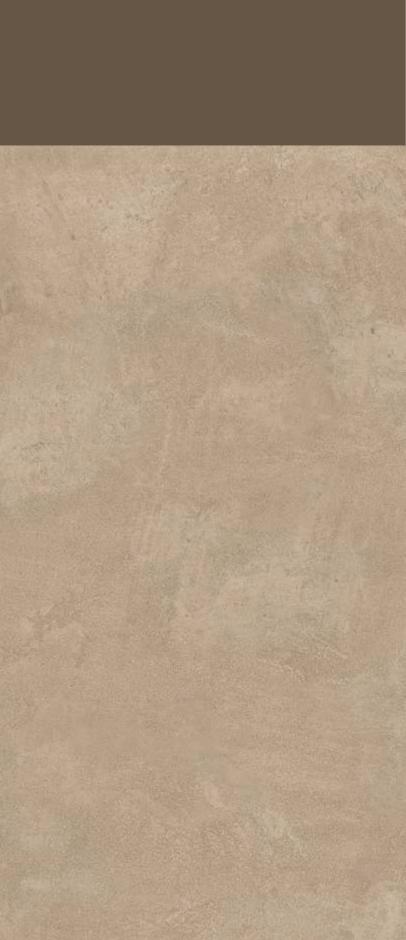

### ENVER COFFEE

#### ENVER COFFEE

| SIZE   |        |
|--------|--------|
| 600x   | Series |
| 1200MM | MATT   |

#### ENVER COFFEE