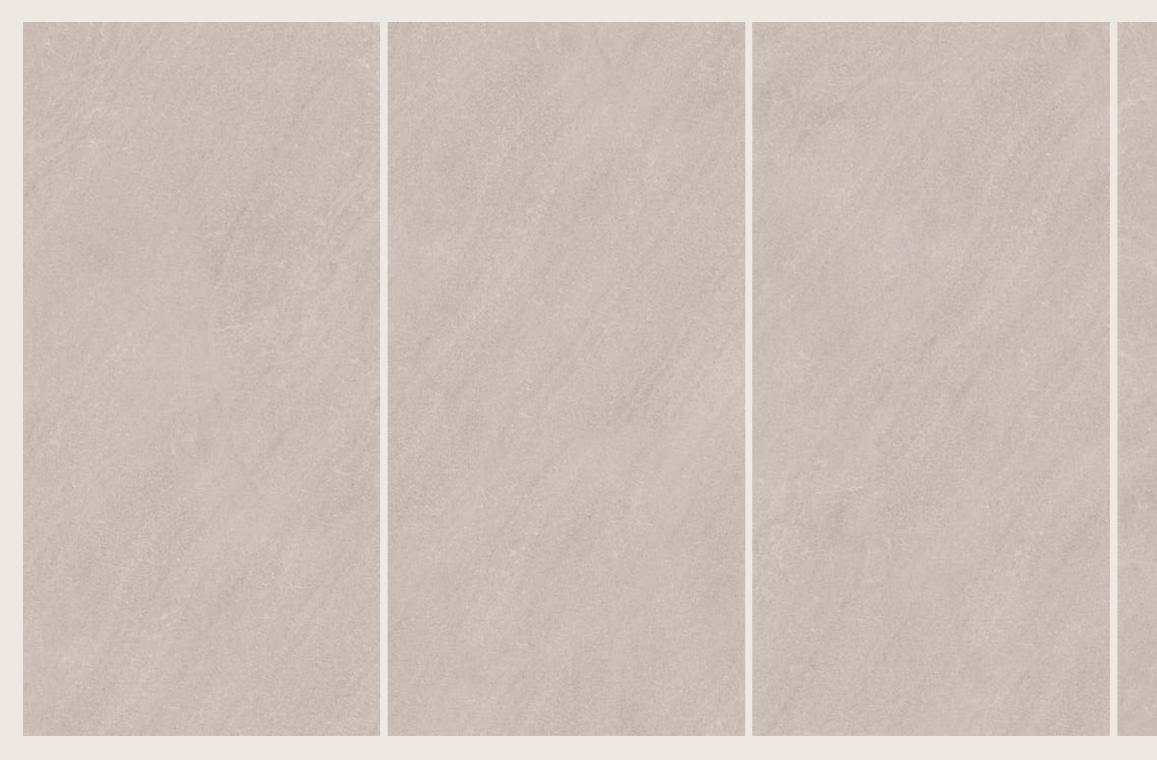

### DESERT GREY

## DESERT GREY

| SIZE   |       |
|--------|-------|
| 600x   | Serie |
| 1200MM | MAT   |