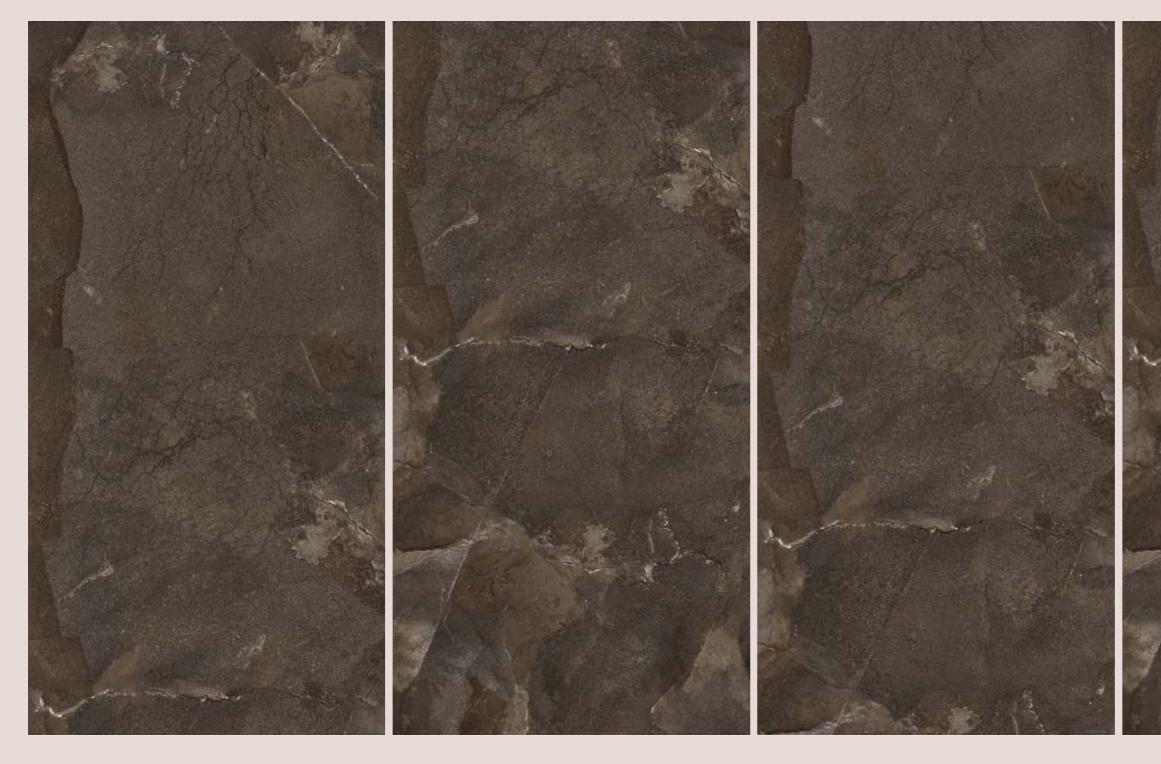

### ENVER COFFEE

#### ENVER COFFEE

| SIZE   |        |
|--------|--------|
| 600x   | Series |
| 1200MM | MATT   |

#### ENVER COFFEE