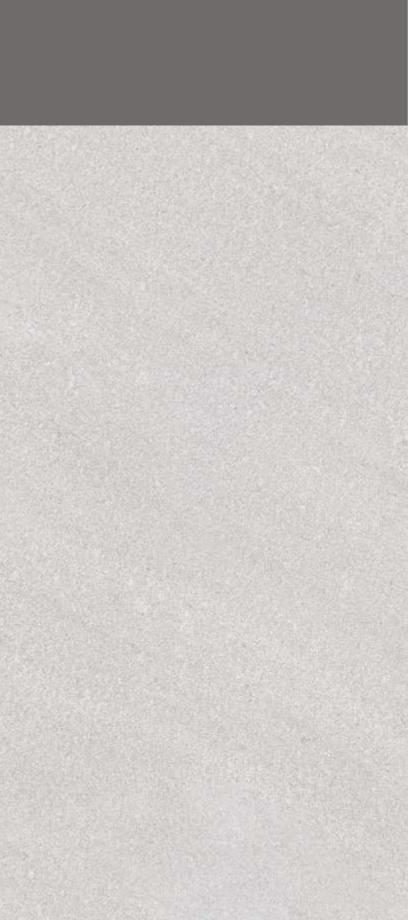

### DESERT GREY

## DESERT GREY

| SIZE   |       |
|--------|-------|
| 600x   | Serie |
| 1200MM | MAT   |