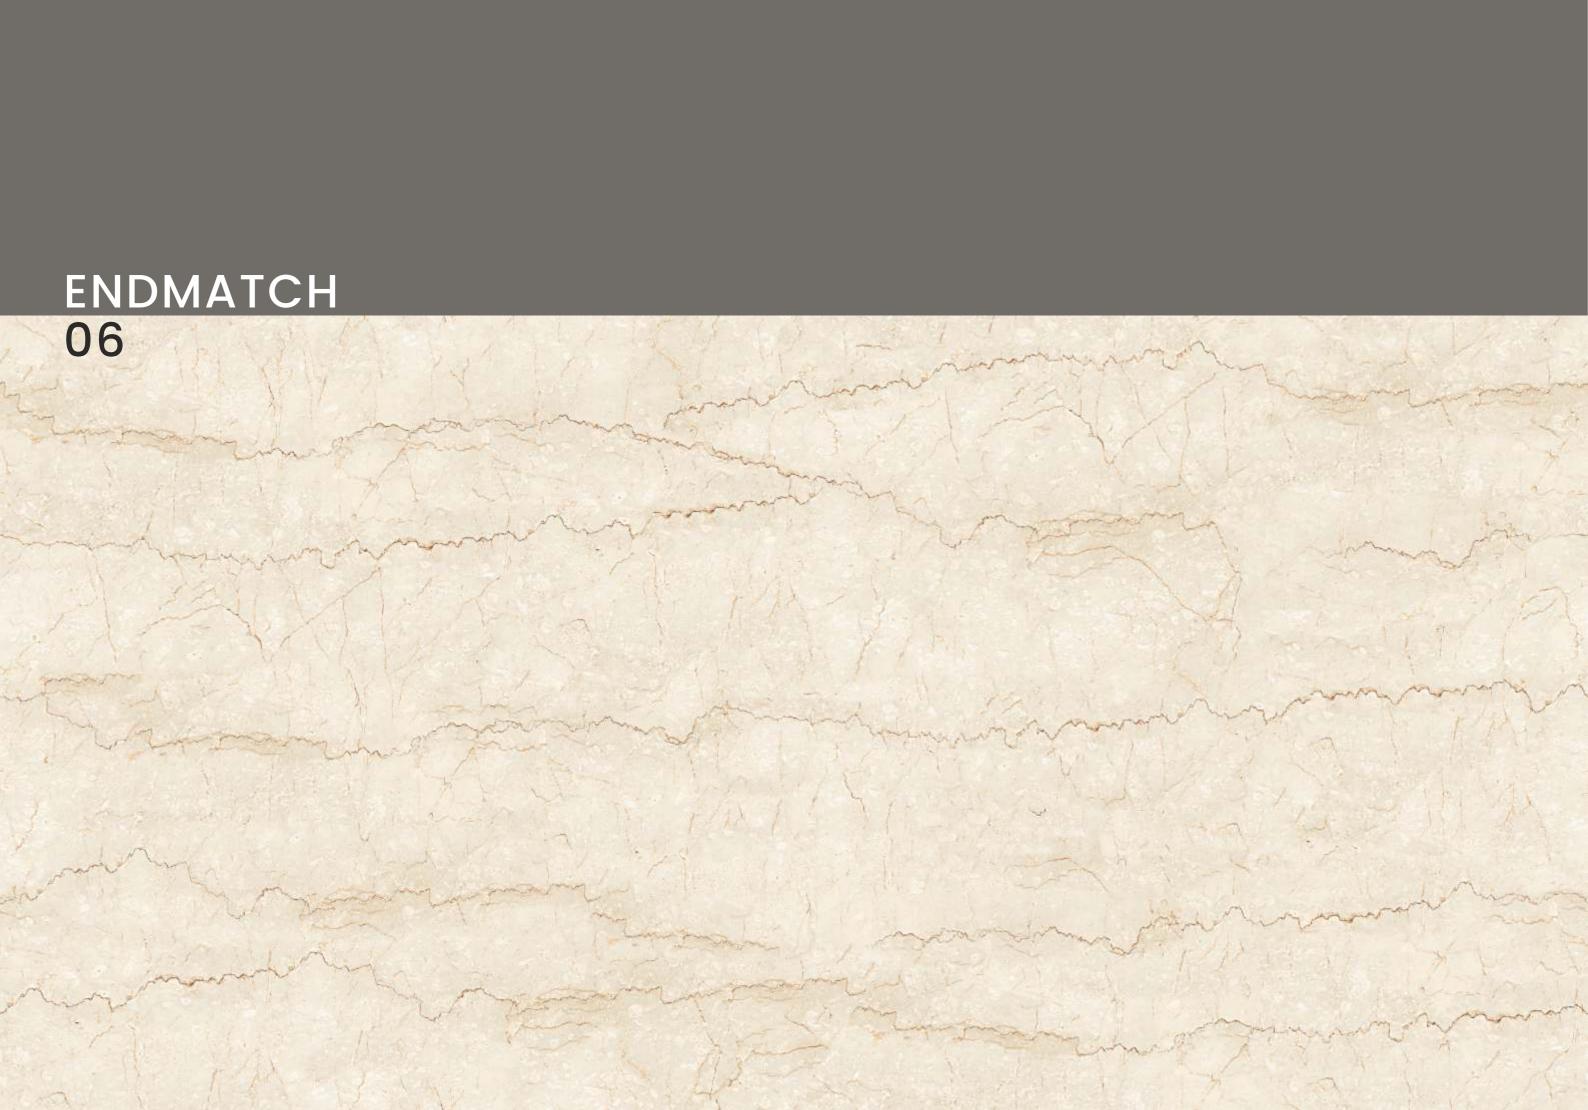

EMD MATCH

SIZE 600x 1200MM

Series Glossy

SIZE 600x 1200MM

Series Glossy

SIZE 600x 1200MM

Series Glossy

SIZE 600x 1200MM