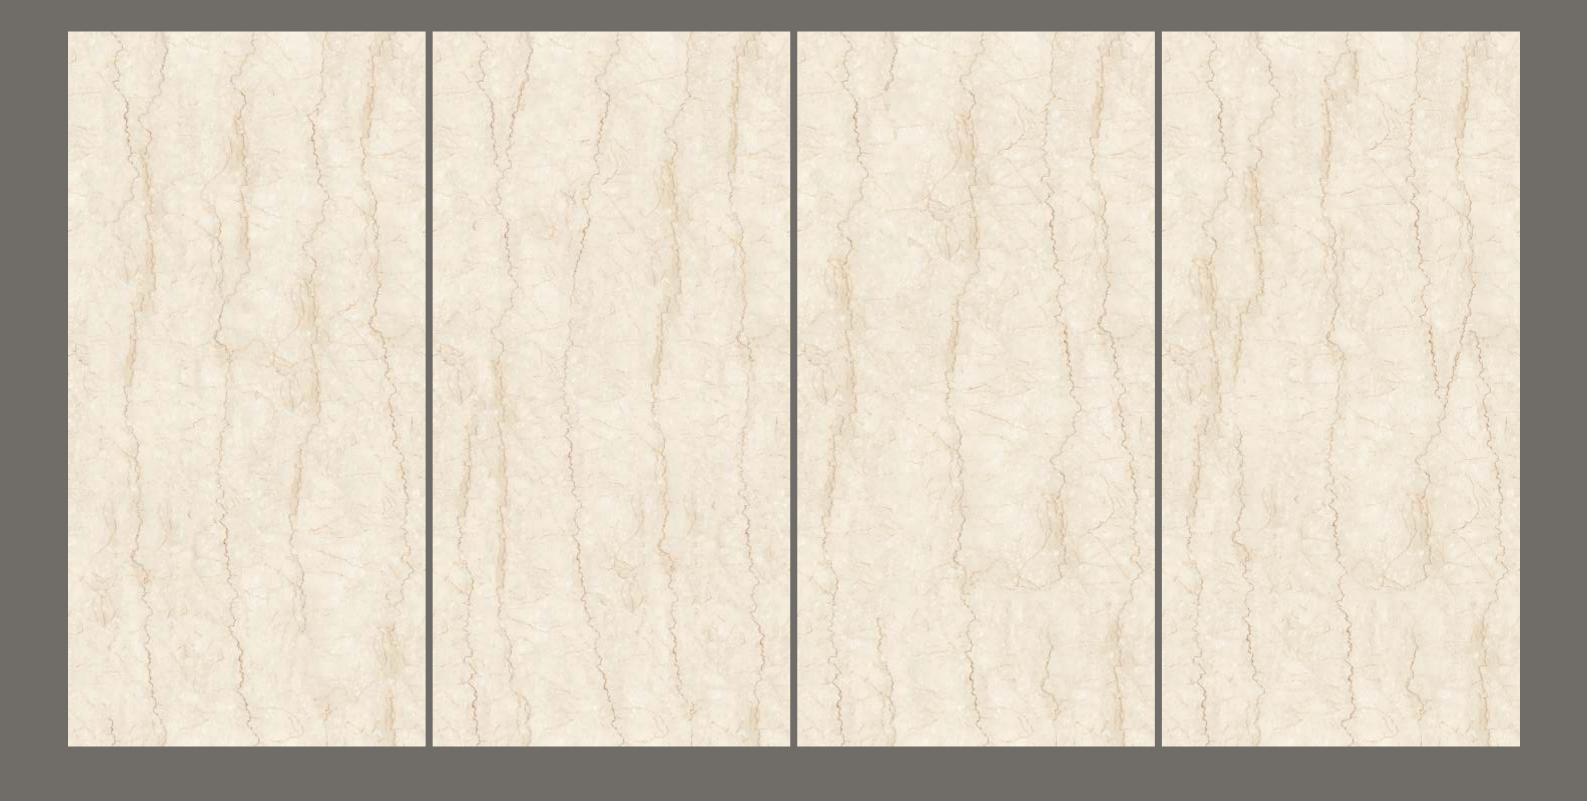

EMD MATCH

SIZE 600x 1200MM

Series Glossy

SIZE 600x 1200MM

Series Glossy

SIZE 600x 1200MM

Series Glossy

SIZE 600x 1200MM