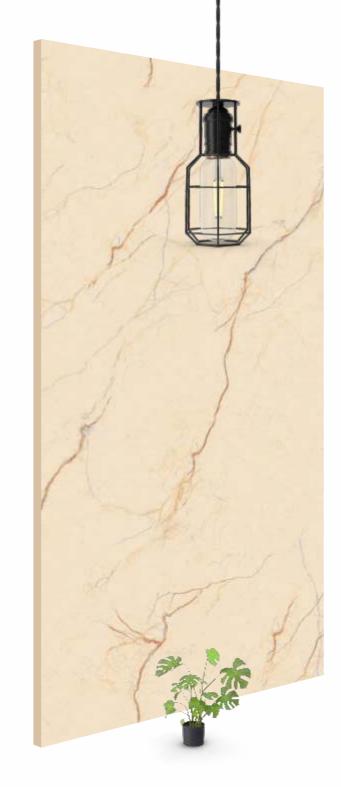

END MATCH 600x1200MM

the dynamic sector of polished glazed vitrified tiles, where it is providing the wide range of digitally printed products in the different type of finishes such as high gloss, polished matt, polished glossy and in various sizes like  $60 \times 60$ ,  $60 \times 120$ ,  $80 \times 80$ ,  $90 \times 180 & 120 \times 120$  cm which fits in the customers modern tiling requirement, the company is using modern technology, design, and materials from the reputed companies.