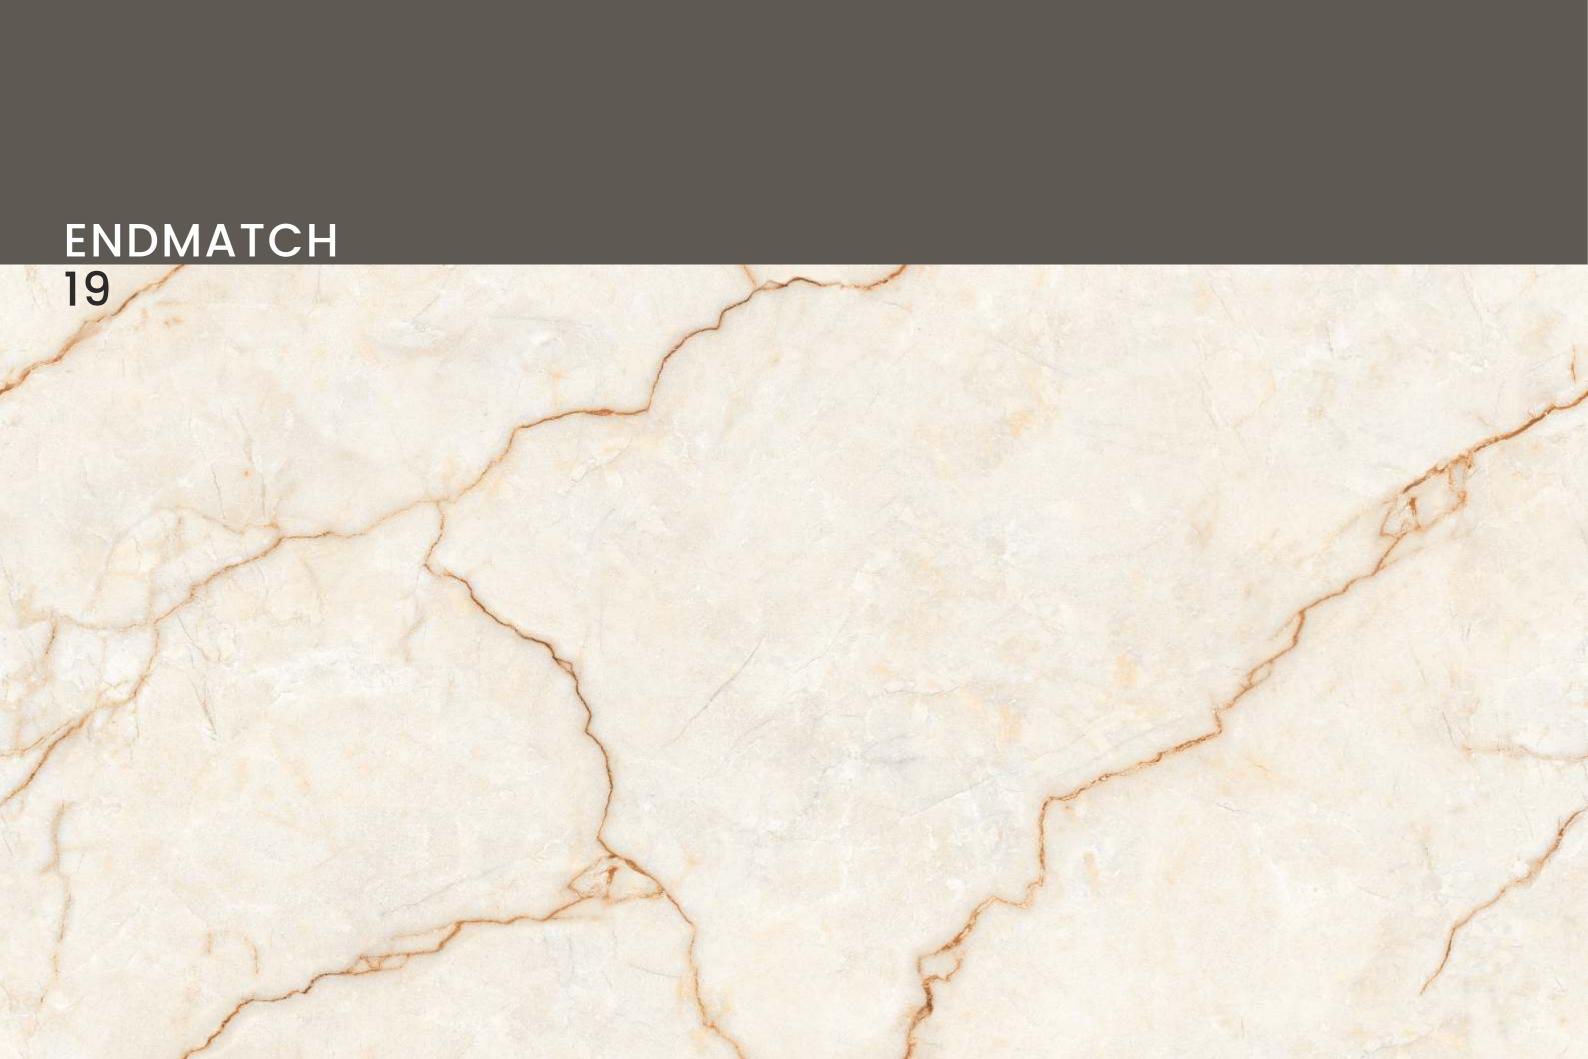

SIZE 600x 1200MM

Series Glossy

ENDMATCH 11

SIZE 600x 1200MM

Series Glossy

SIZE 600x 1200MM

Series Glossy

SIZE 600x 1200MM