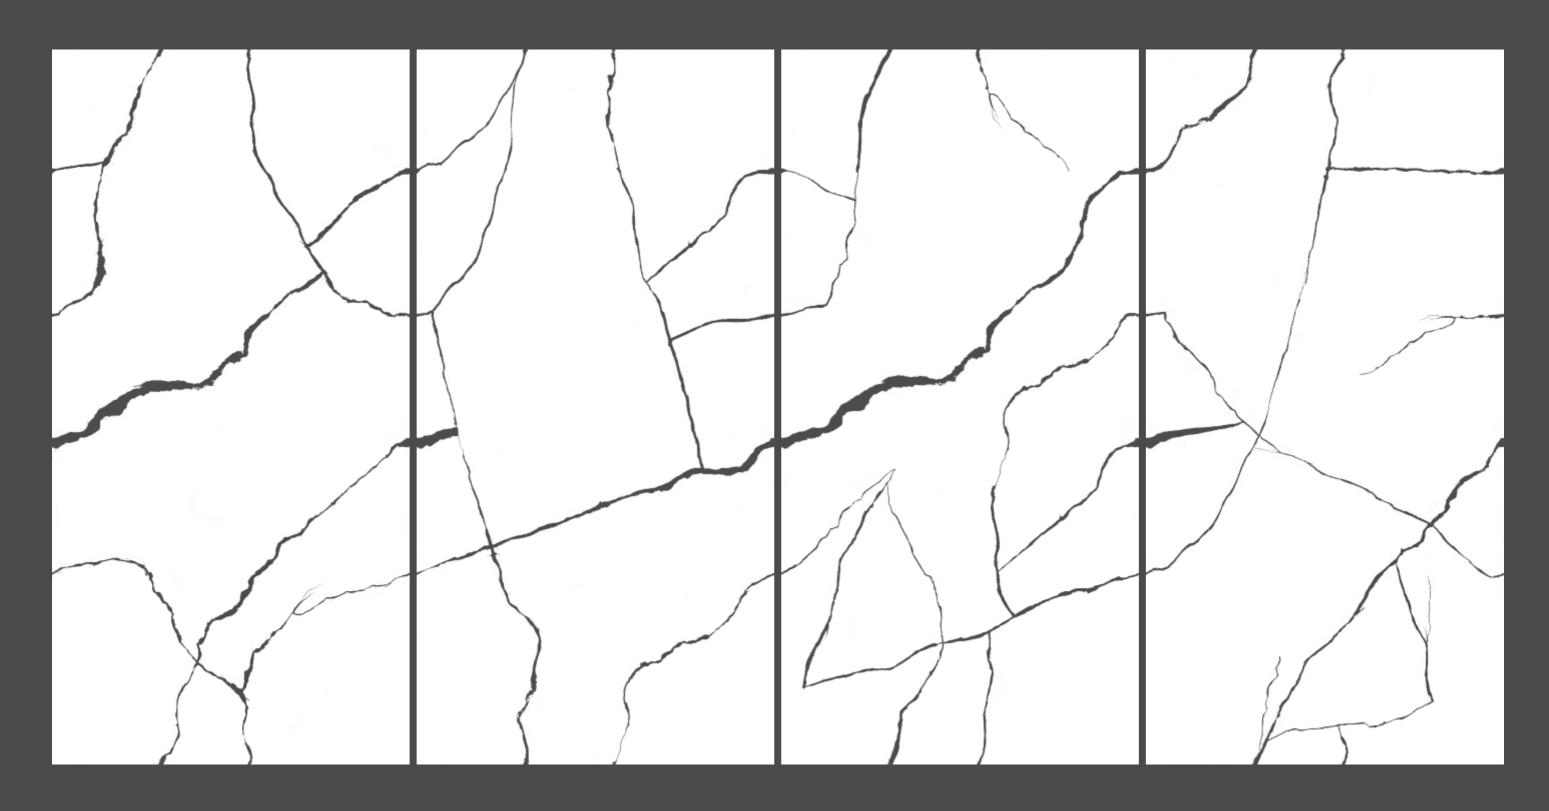

### ENDMATCH 24 NATURAL

SIZE 600x 1200MM

Series Glossy

**ENDMATCH 24 NATURAL** 