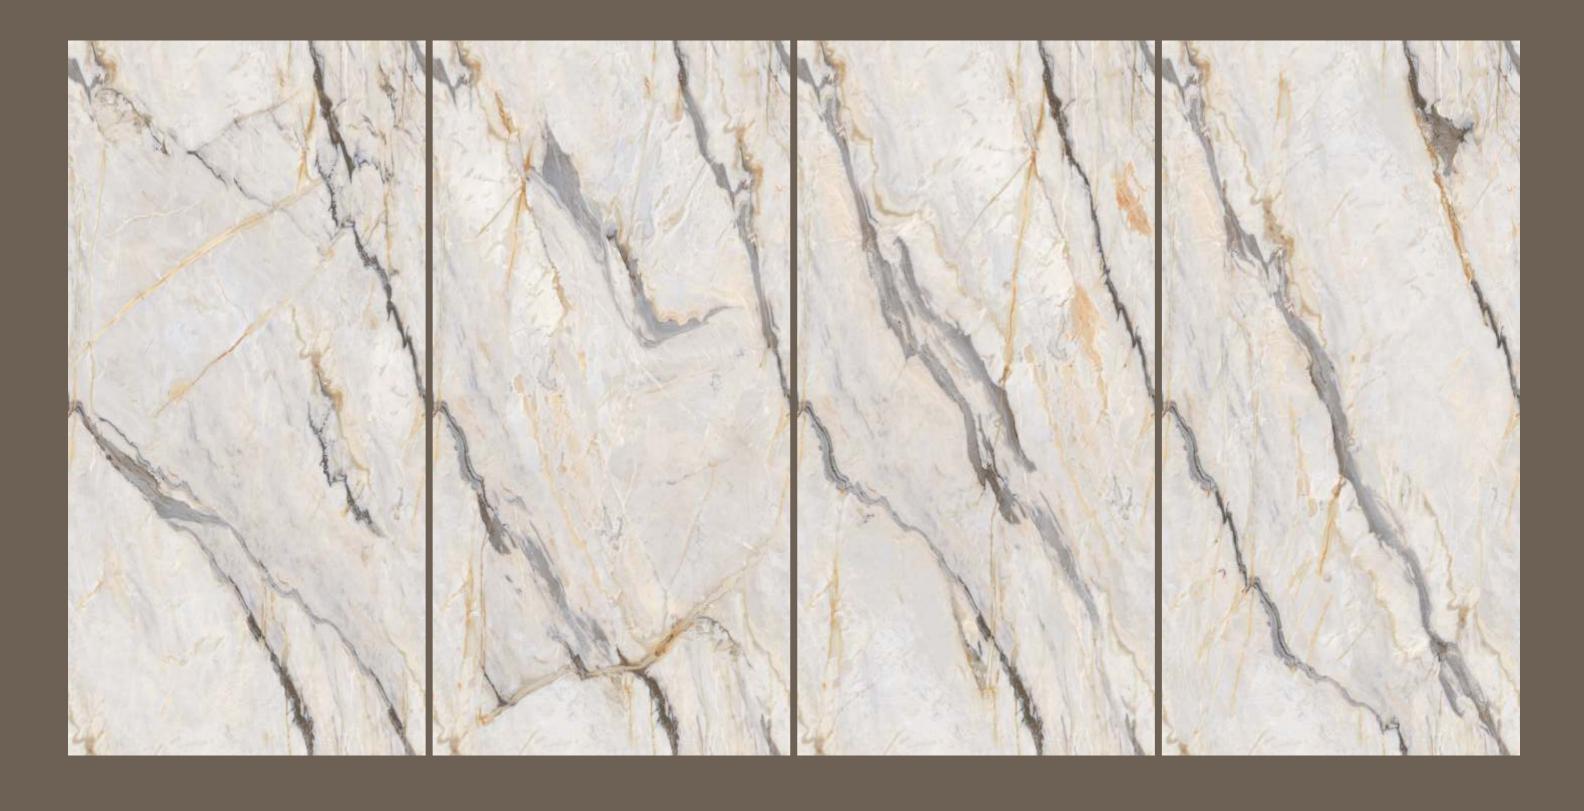

END MATCH 600x1200MM

the dynamic sector of polished glazed vitrified tiles, where it is providing the wide range of digitally printed products in the different type of finishes such as high gloss, polished matt, polished glossy and in various sizes like  $60 \times 60$ ,  $60 \times 120$ ,  $80 \times 80$ ,  $90 \times 180 & 120 \times 120$  cm which fits in the customers modern tiling requirement, the company is using modern technology, design, and materials from the reputed companies.

EMD MATCH

SIZE 600x 1200MM

Series Glossy

SIZE 600x 1200MM

Series Glossy

SIZE 600x 1200MM

Series Glossy

SIZE 600x 1200MM