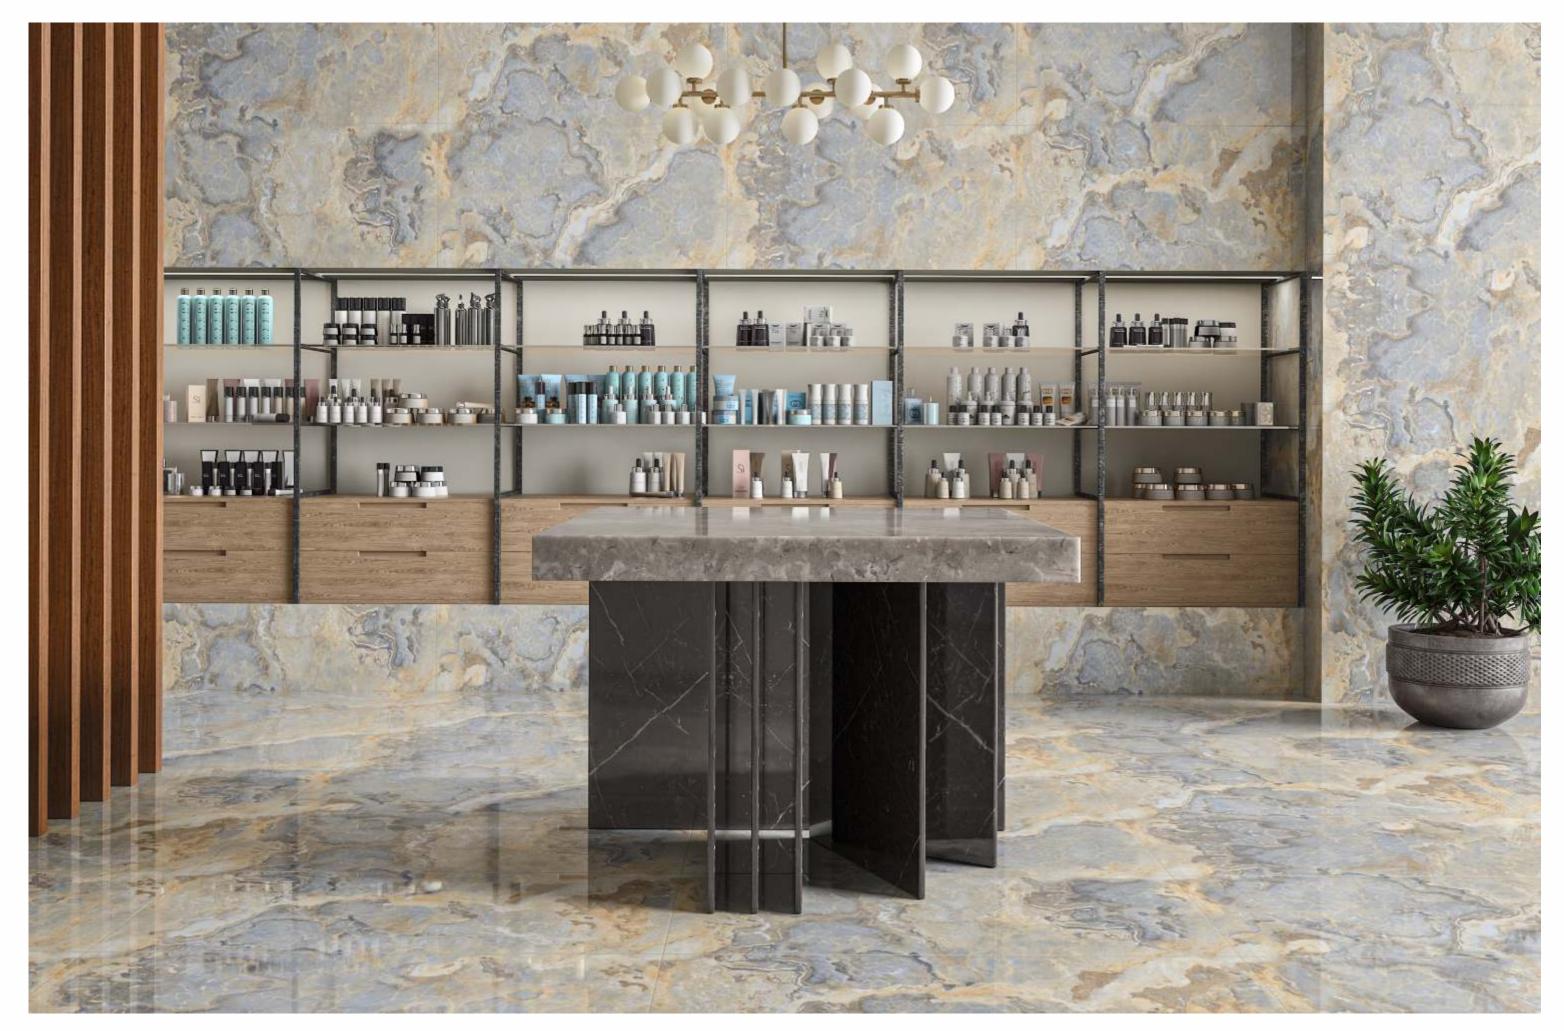

END MATCH 600x1200MM

the dynamic sector of polished glazed vitrified tiles, where it is providing the wide range of digitally printed products in the different type of finishes such as high gloss, polished matt, polished glossy and in various sizes like  $60 \times 60$ ,  $60 \times 120$ ,  $80 \times 80$ ,  $90 \times 180 & 120 \times 120$  cm which fits in the customers modern tiling requirement, the company is using modern technology, design, and materials from the reputed companies.

we are a leading player in the ceramic & vitrified tiles. sector. The company is located in center of top international ceramic tiles manufacturing hub for the creation of state of the high-end polished glazed vitrified tiles. Its mission is to provide covering solutions suitable for every destination use, ensuring modern and aesthetic appeal that is in line with market needs.

### Application BEDROOM DINING ROOM BATHROOM LIVING ROOM KITCHEN