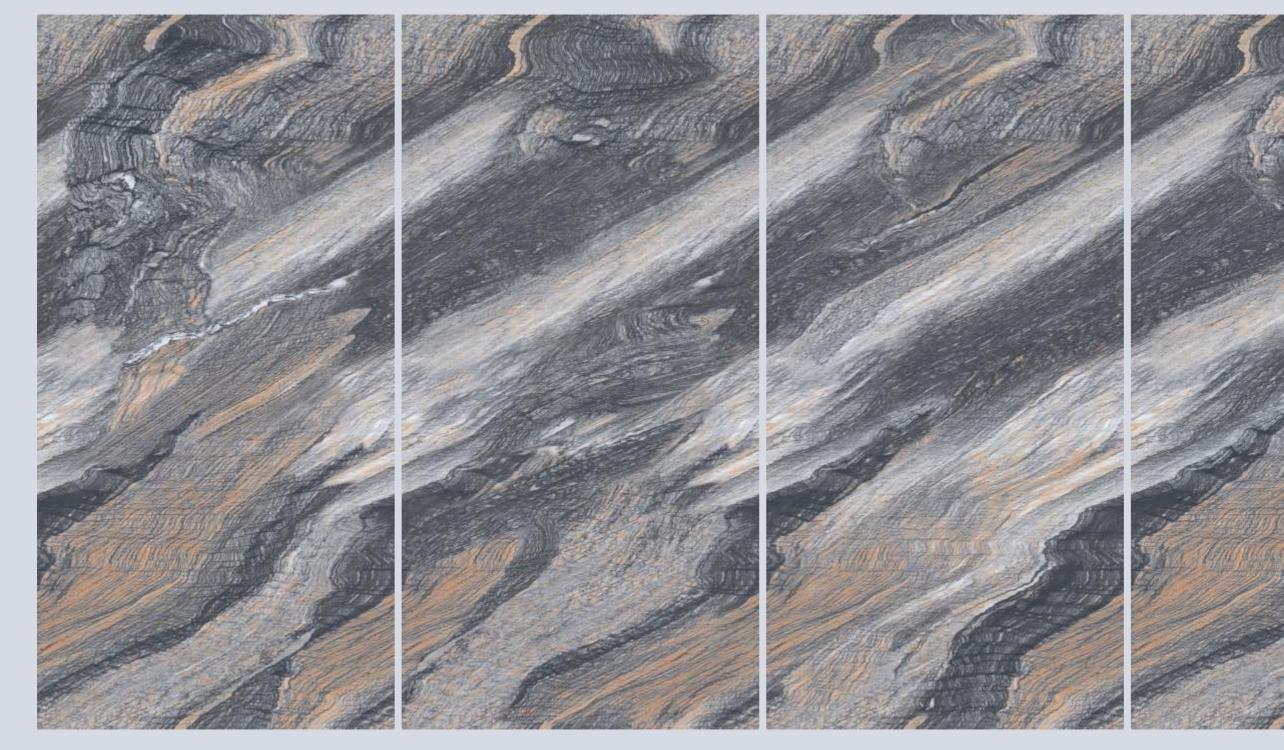

SIZE 600x 1200MM

Series Glossy

ENDMATCH 11

SIZE 600x 1200MM

Series Glossy

SIZE 600x 1200MM

Series Glossy

SIZE 600x 1200MM