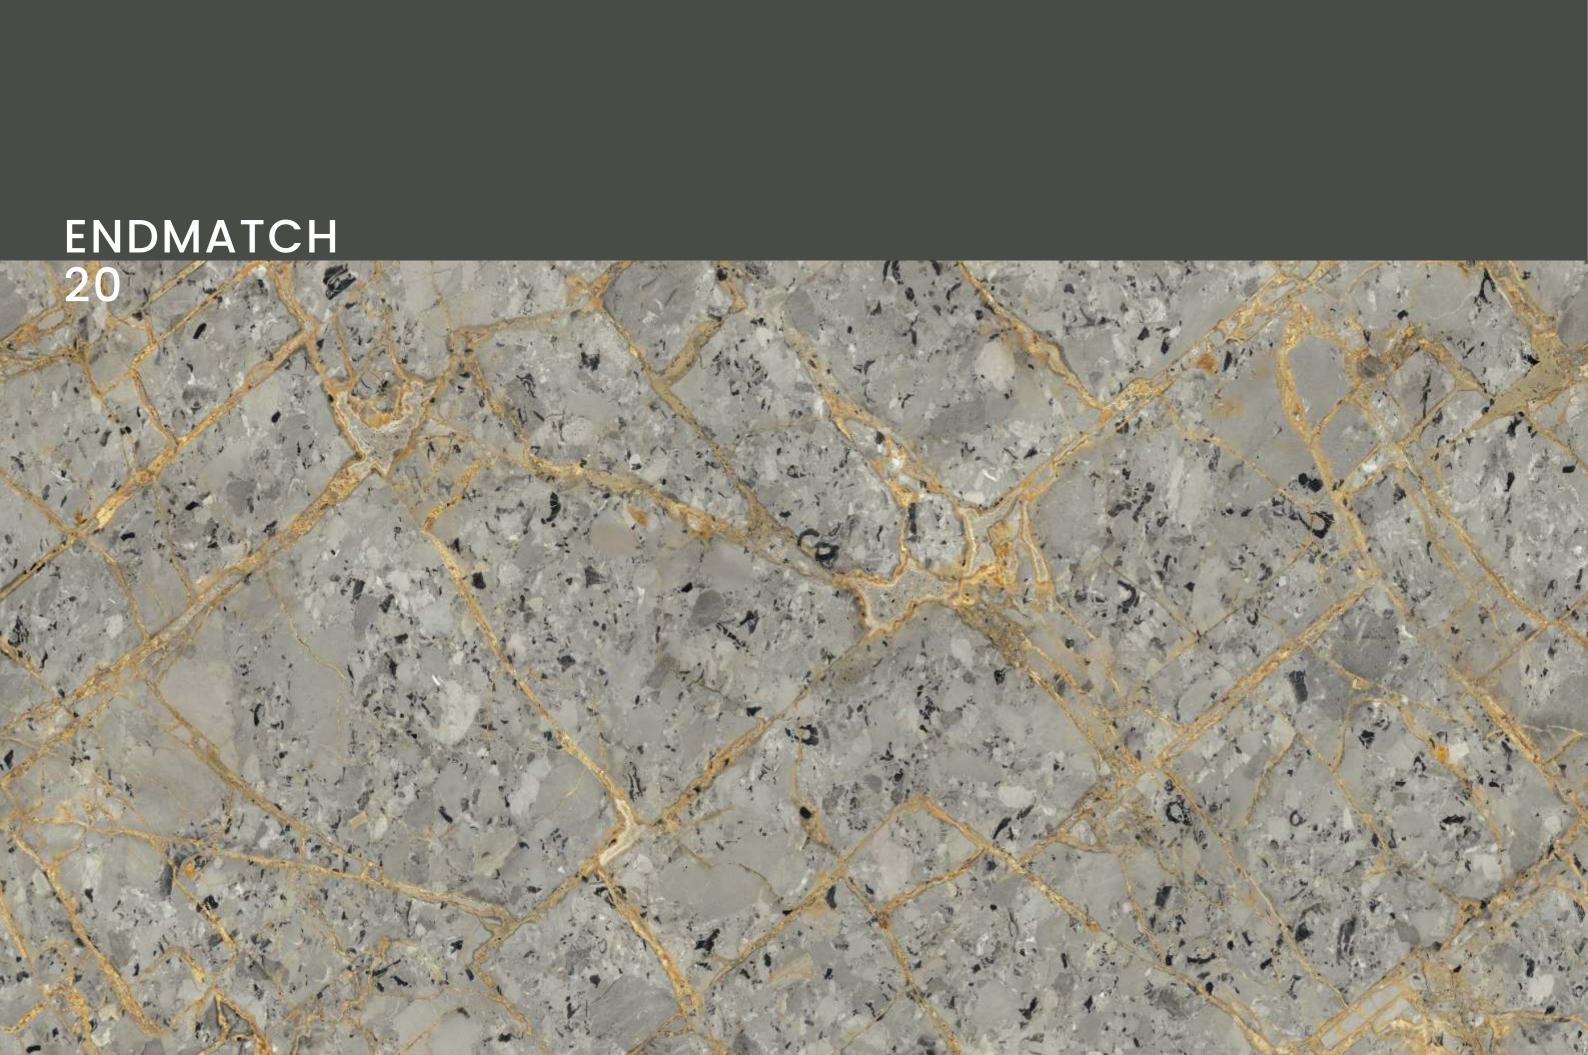

SIZE 600x 1200MM

Series Glossy

ENDMATCH 11

SIZE 600x 1200MM

Series Glossy

SIZE 600x 1200MM

Series Glossy

SIZE 600x 1200MM

Series Glossy

SIZE 600x 1200MM

Series Glossy

SIZE 600x 1200MM

Series Glossy

ENDMATCH 16

PLUTO IVORY

SIZE 600x 1200MM