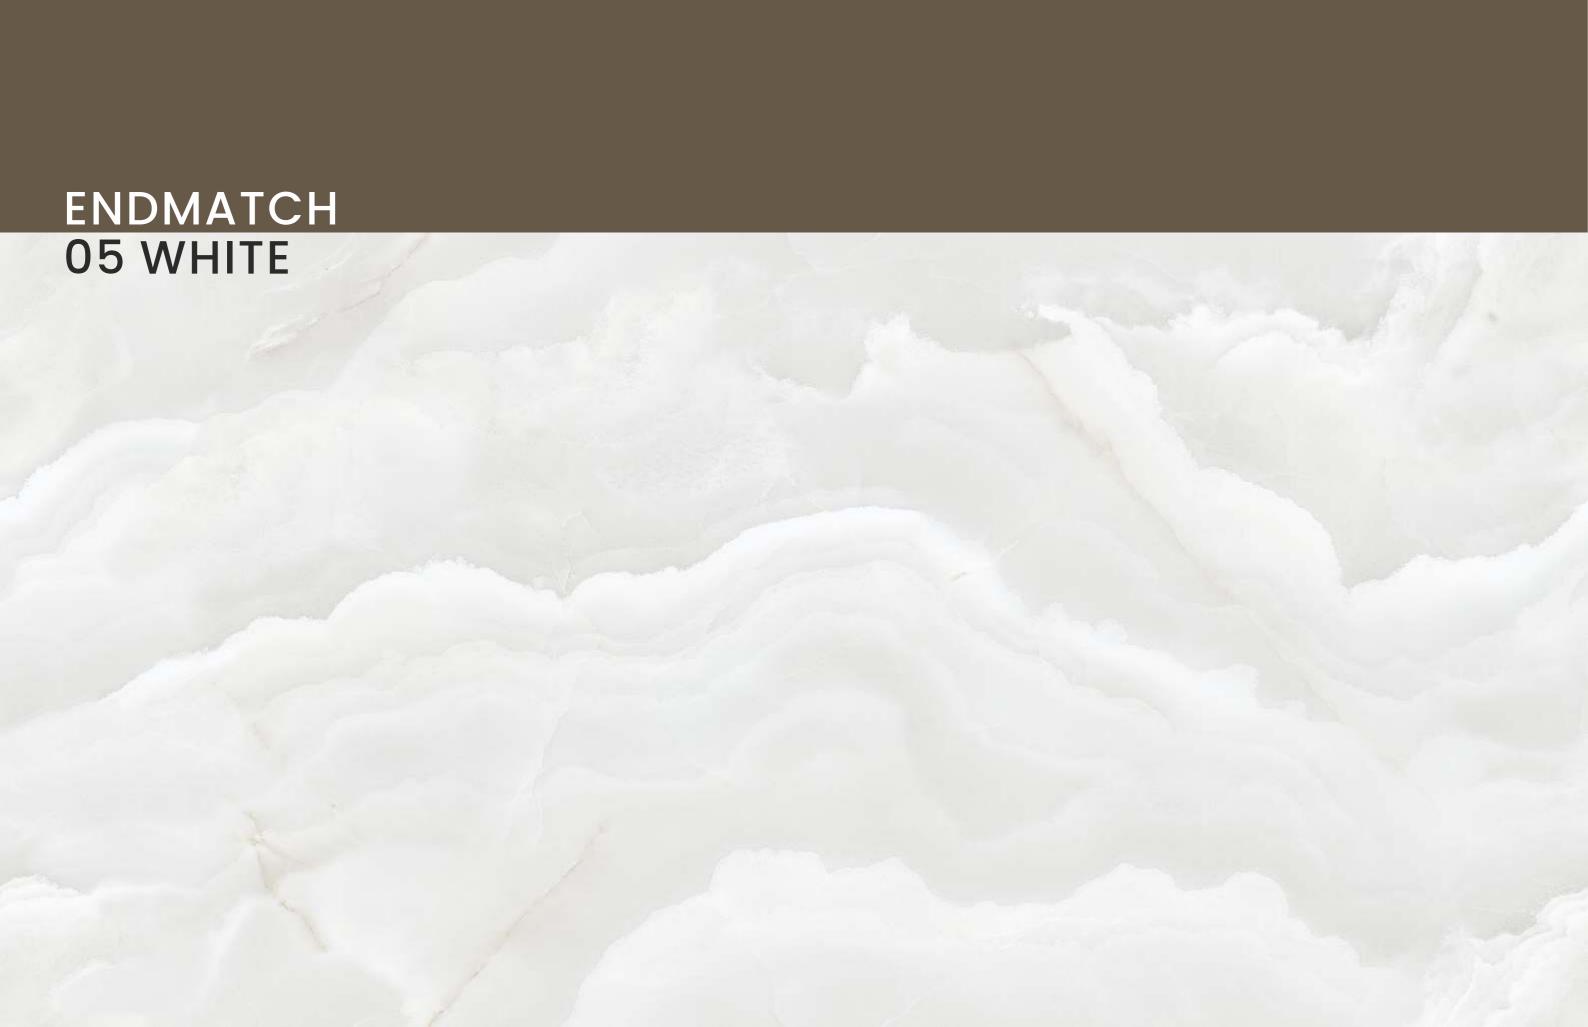

### ENDMATCH 05 WHITE

SIZE 600x 1200MM

Series Glossy

SIZE 600x 1200MM

Series Glossy

SIZE 600x 1200MM

Series Glossy

ENDMATCH 07