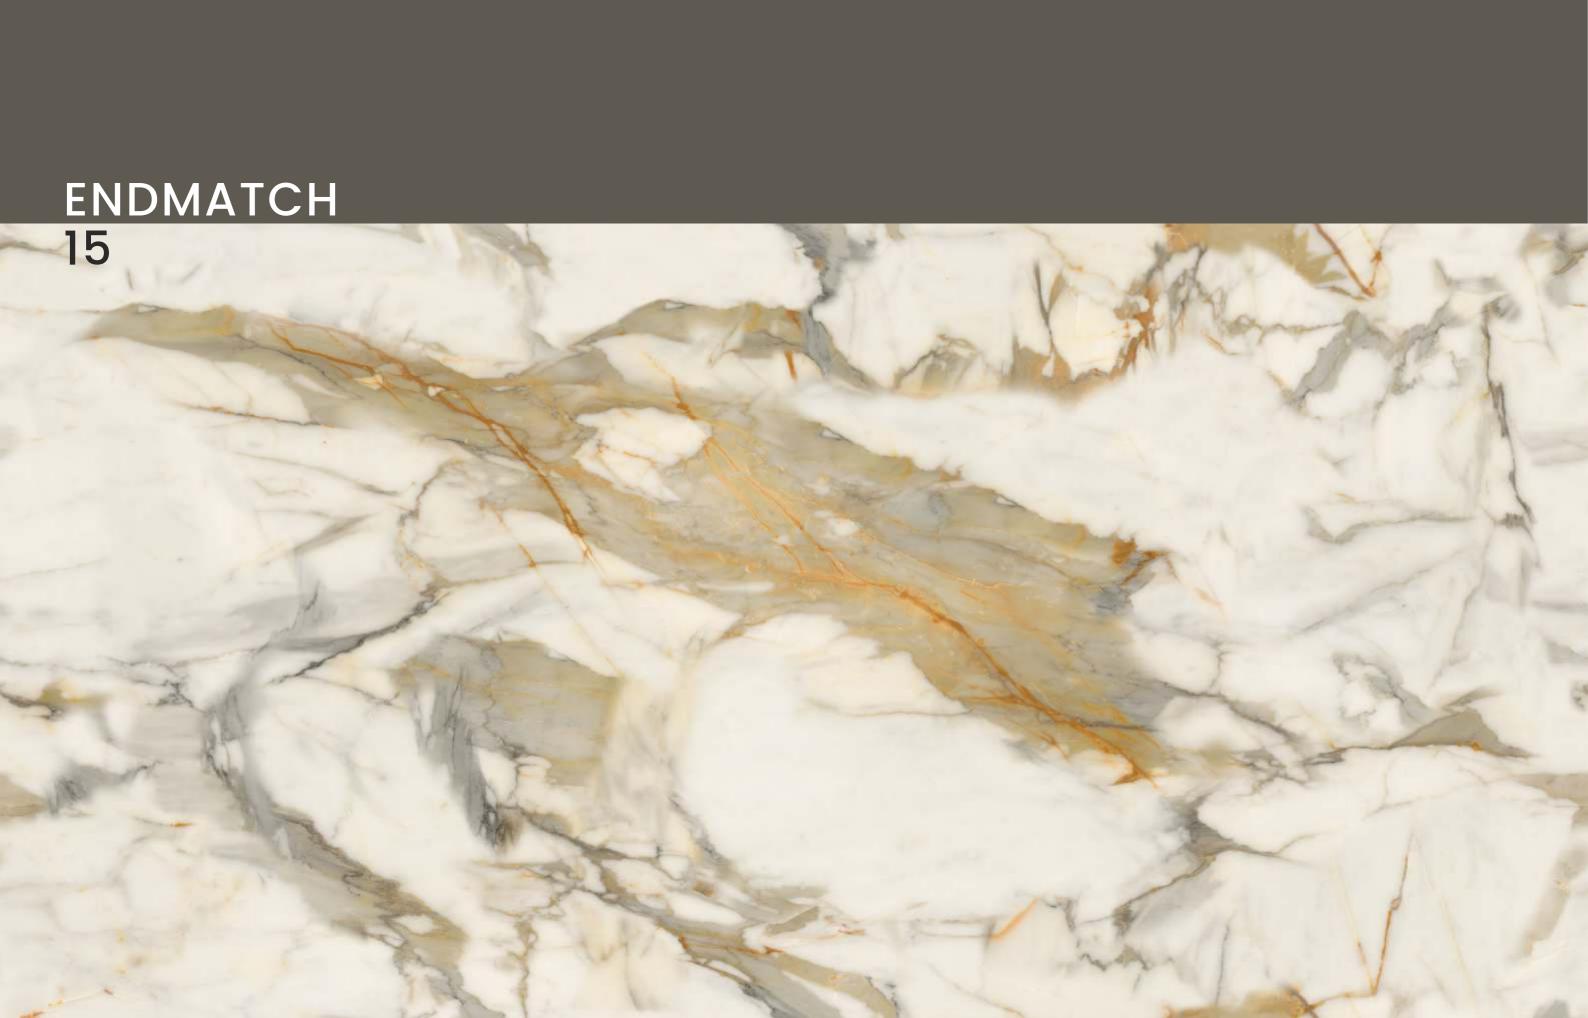

Series Glossy

SIZE 600x 1200MM

Series Glossy

SIZE 600x 1200MM

Series Glossy

ENDMATCH 16

PLUTO IVORY

SIZE 600x 1200MM