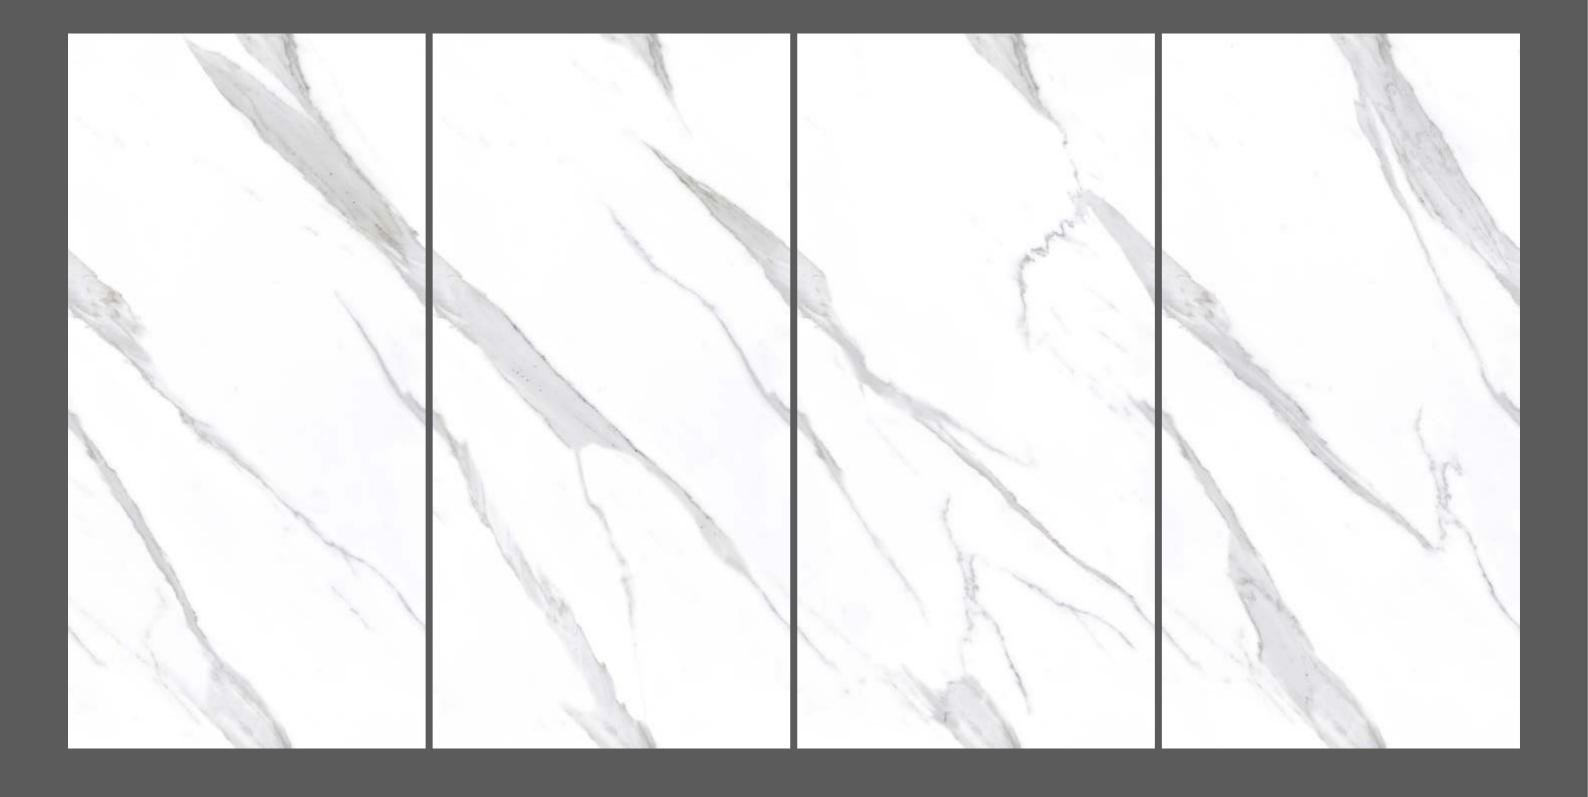

SIZE 600x 1200MM

Series Glossy

ENDMATCH 11

SIZE 600x 1200MM

Series Glossy

SIZE 600x 1200MM

Series Glossy

SIZE 600x 1200MM

Series Glossy

SIZE 600x 1200MM

Series Glossy

SIZE 600x 1200MM

Series Glossy

ENDMATCH 16

PLUTO IVORY

SIZE 600x 1200MM