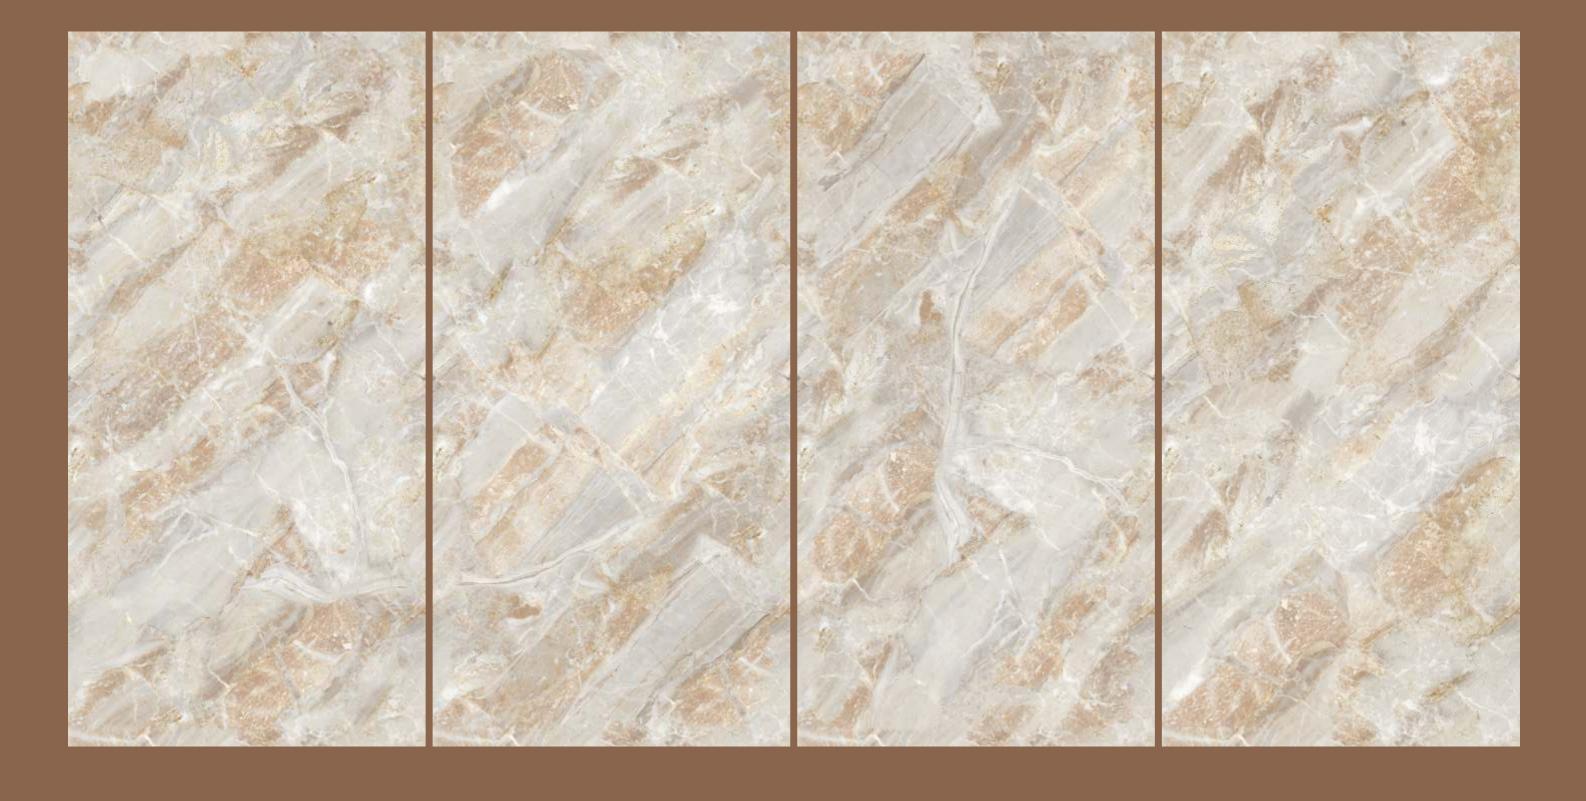

SIZE 600x 1200MM

Series Glossy





ENDMATCH 16

PLUTO IVORY

SIZE 600x 1200MM

Series Glossy





SIZE 600x 1200MM

Series Glossy





SIZE 600x 1200MM

Series Glossy



SIZE 600x 1200MM

Series Glossy



SIZE 600x 1200MM

Series Glossy





### ENDMATCH 24 NATURAL

SIZE 600x 1200MM

Series Glossy





**ENDMATCH 24 NATURAL** 

## ENDMATCH 24 WHITE

### ENDMATCH 24 WHITE

SIZE 600x 1200MM

Series Glossy







SIZE 600x 1200MM

Series Glossy



### ENDMATCH 26 GOLD

### ENDMATCH 26 GOLD

SIZE 600x 1200MM

Series Glossy



## ENDMATCH 26 WHITE

### ENDMATCH 26 WHITE

SIZE 600x 1200MM

Series Glossy



SIZE 600x 1200MM

Series Glossy



SIZE 600x 1200MM

Series Glossy





ENDMATCH 25

SIZE 600x 1200MM

Series Glossy



SIZE 600x 1200MM

Series Glossy



SIZE 600x 1200MM

Series Glossy



SIZE 600x 1200MM

Series Glossy



SIZE 600x 1200MM

Series Glossy



SIZE 600x 1200MM

Series Glossy





SIZE 600x 1200MM

Series Glossy





ENDMATCH 30