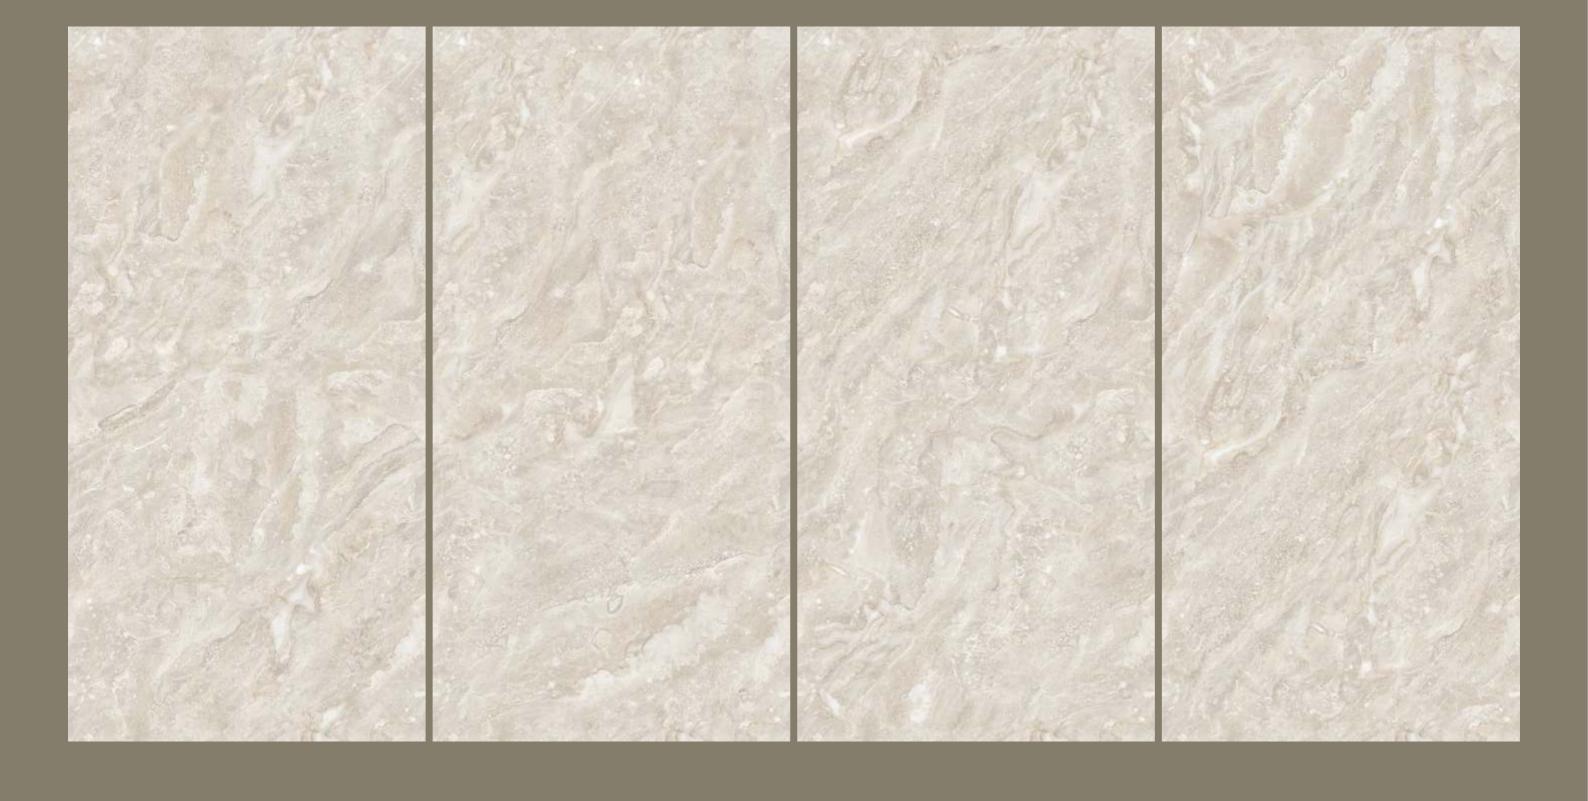

### ENDMATCH 24 NATURAL

SIZE 600x 1200MM

Series Glossy

**ENDMATCH 24 NATURAL** 