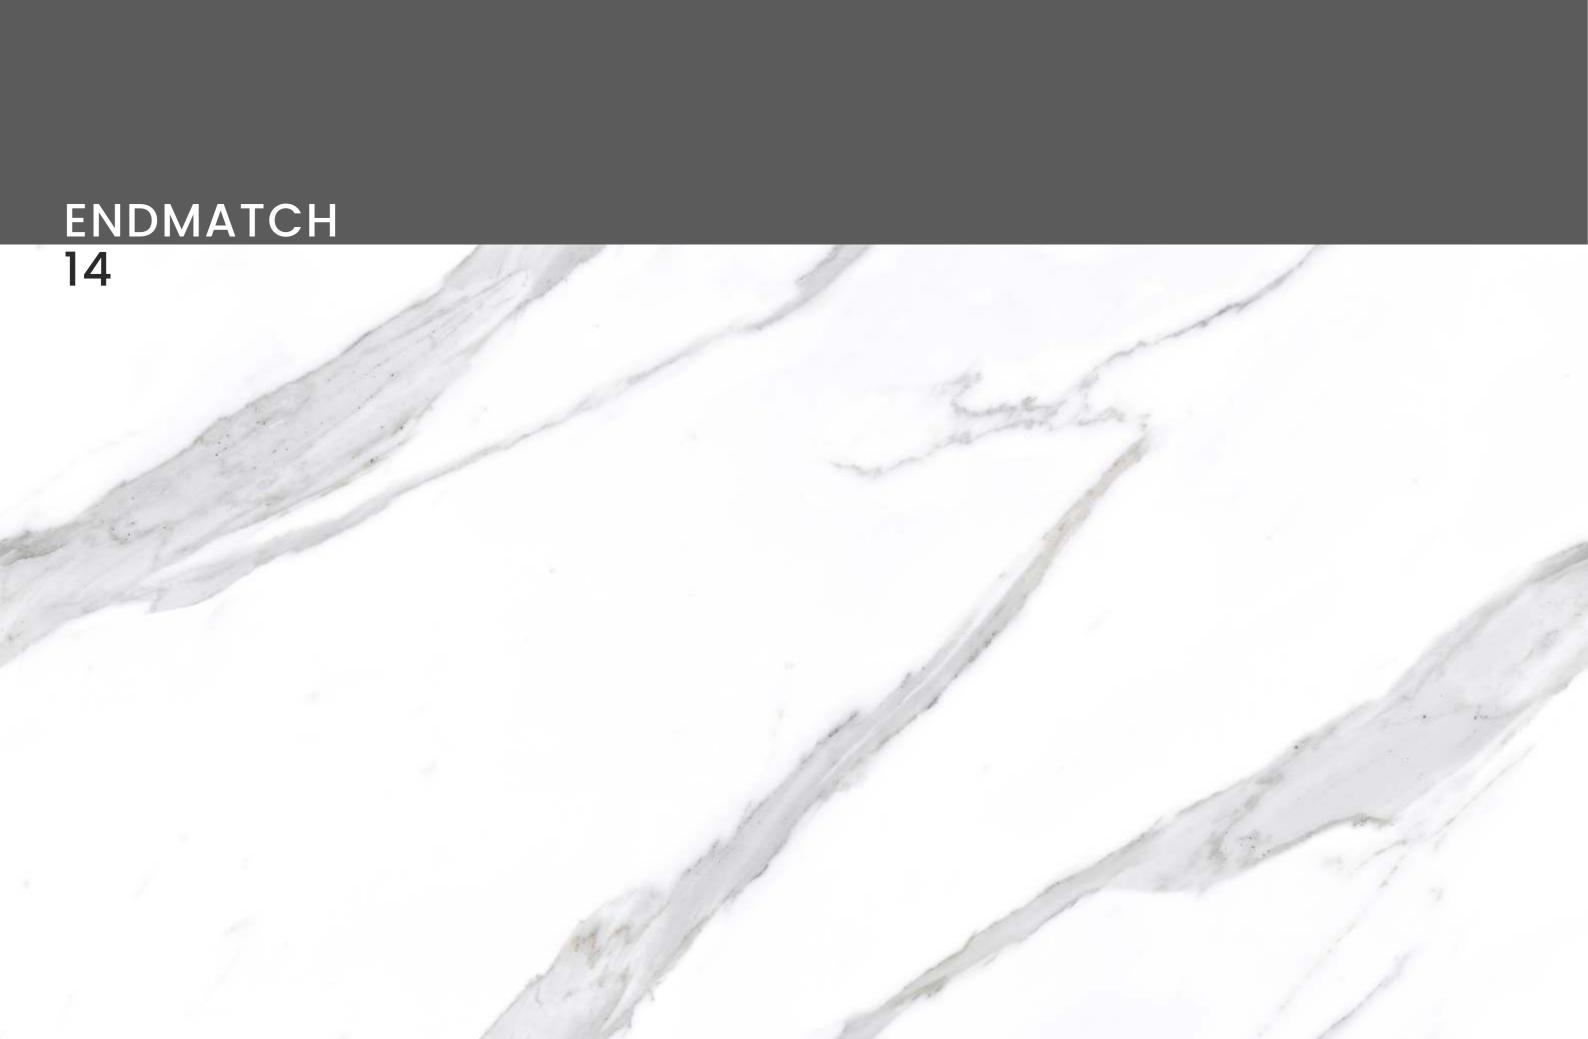

SIZE 600x 1200MM

Series Glossy

ENDMATCH 11

SIZE 600x 1200MM

Series Glossy

SIZE 600x 1200MM

Series Glossy

SIZE 600x 1200MM

Series Glossy

SIZE 600x 1200MM

Series Glossy

SIZE 600x 1200MM

Series Glossy

ENDMATCH 16

PLUTO IVORY

SIZE 600x 1200MM