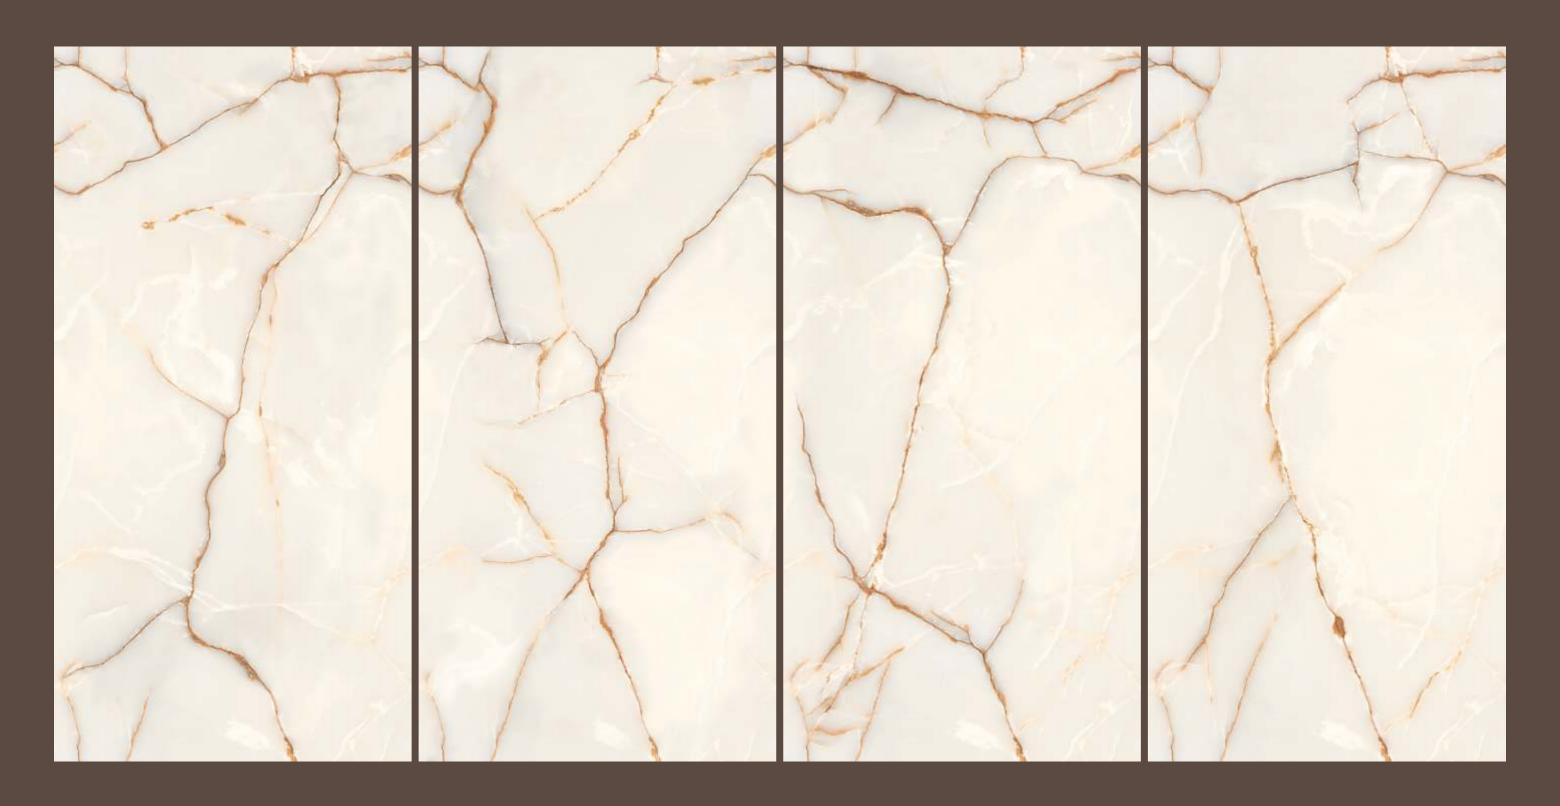

SIZE 600x 1200MM

Series Glossy



SIZE 600x 1200MM

Series Glossy



SIZE 600x 1200MM

Series Glossy





ENDMATCH 16

PLUTO IVORY

SIZE 600x 1200MM

Series Glossy





SIZE 600x 1200MM

Series Glossy





SIZE 600x 1200MM

Series Glossy



SIZE 600x 1200MM

Series Glossy



SIZE 600x 1200MM

Series Glossy





### ENDMATCH 24 NATURAL

SIZE 600x 1200MM

Series Glossy





**ENDMATCH 24 NATURAL** 

## ENDMATCH 24 WHITE

### ENDMATCH 24 WHITE

SIZE 600x 1200MM

Series Glossy







SIZE 600x 1200MM

Series Glossy



### ENDMATCH 26 GOLD

### ENDMATCH 26 GOLD

SIZE 600x 1200MM

Series Glossy



## ENDMATCH 26 WHITE

### ENDMATCH 26 WHITE

SIZE 600x 1200MM

Series Glossy



SIZE 600x 1200MM

Series Glossy



SIZE 600x 1200MM

Series Glossy





ENDMATCH 25

SIZE 600x 1200MM

Series Glossy



SIZE 600x 1200MM

Series Glossy



SIZE 600x 1200MM

Series Glossy



SIZE 600x 1200MM

Series Glossy



SIZE 600x 1200MM

Series Glossy



SIZE 600x 1200MM

Series Glossy





SIZE 600x 1200MM

Series Glossy





ENDMATCH 30