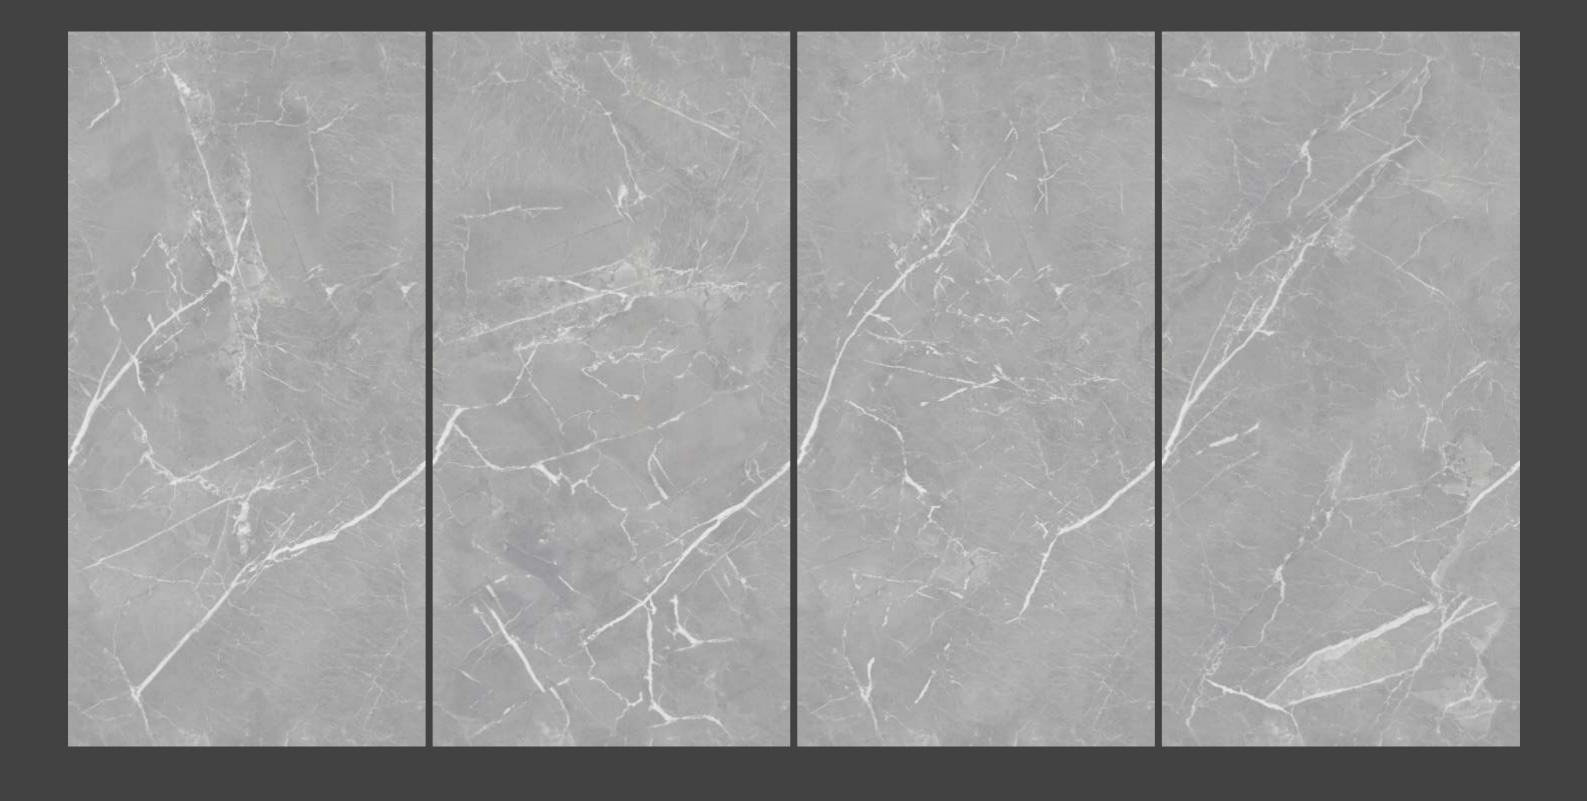

END MATCH 600x1200MM

the dynamic sector of polished glazed vitrified tiles, where it is providing the wide range of digitally printed products in the different type of finishes such as high gloss, polished matt, polished glossy and in various sizes like  $60 \times 60$ ,  $60 \times 120$ ,  $80 \times 80$ ,  $90 \times 180 & 120 \times 120$  cm which fits in the customers modern tiling requirement, the company is using modern technology, design, and materials from the reputed companies.