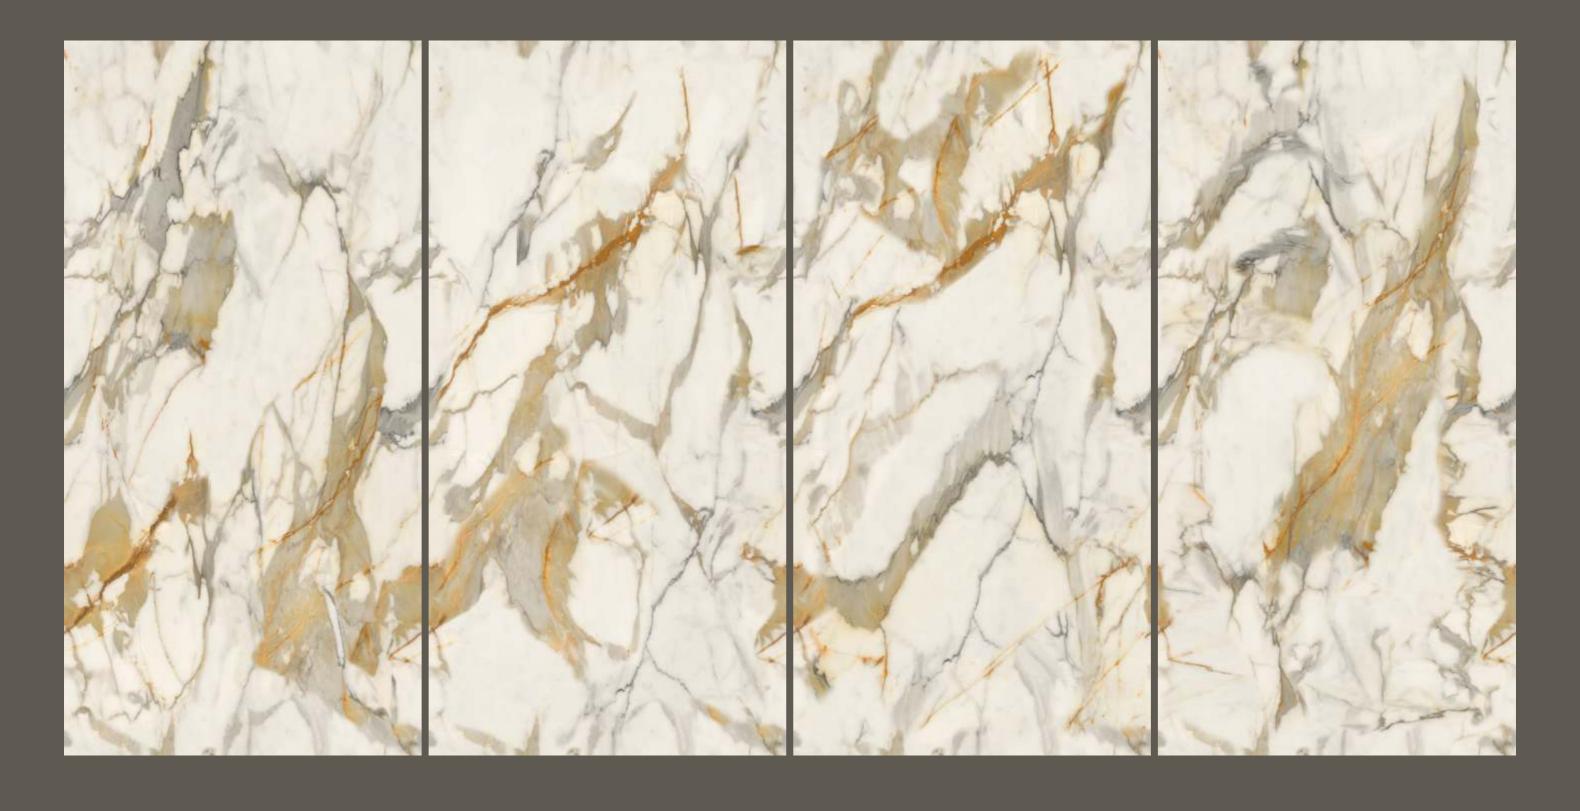

Series Glossy

SIZE 600x 1200MM

Series Glossy

SIZE 600x 1200MM

Series Glossy

ENDMATCH 16

PLUTO IVORY

SIZE 600x 1200MM