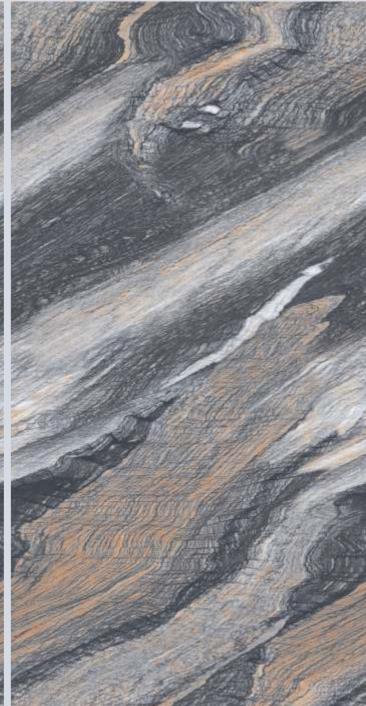

SIZE 600x 1200MM

Series Glossy

ENDMATCH 11

SIZE 600x 1200MM

Series Glossy

SIZE 600x 1200MM

Series Glossy

SIZE 600x 1200MM